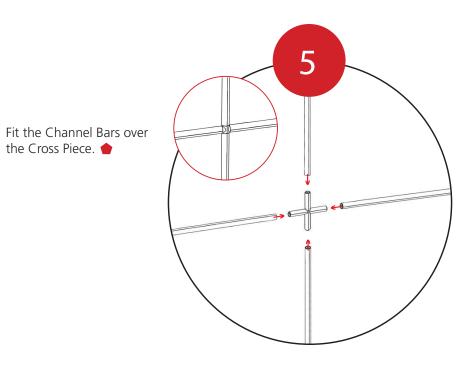

Fit the Side Extrusion Bottoms 
onto the Bottom Extrusion 
connectors.

Fit the Top Extrusions together.

Fit the Top Extrusions ● onto the Side Extrusion Top ▲ connectors.

Fit the Channel Bar → assembly into place on the Top, Bottom, and Side Extrusions.