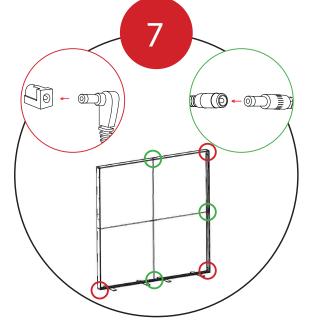

Connect the light power cords according to the diagram on the right.

Fit your graphic(s) into the channel on the top and bottom extrusions.