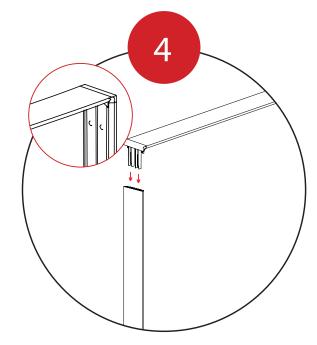

Fit the Side Extrusion Bottoms 
onto the Bottom Extrusion 
connectors.

Fit the Top Extrusions together.

Fit the Top Extrusions ● onto the Side Extrusion Top ▲ connectors.

Fit the Channel Bar → assembly into place on the Top, Bottom, and Side Extrusions.