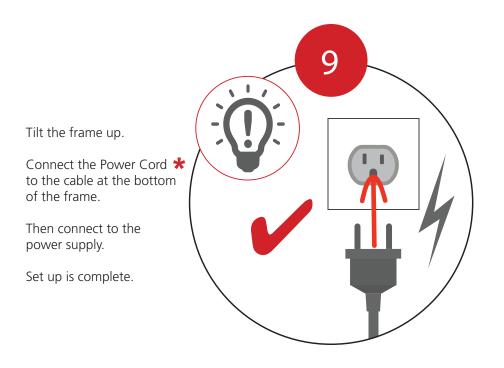

Side Extrusions Top (left)

Side Extrusions Bottom (right)

Do not have the Power Cord \* plugged into a power supply while assembling.

It is recommended to assemble the frame flat on the floor.

Fit the Bottom Extrusions together.