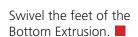

Side Extrusions Top (left)

Side Extrusions Bottom (right)

Do not have the Power Cord \* plugged into a power supply while assembling.

It is recommended to assemble the frame flat on the floor.

Fit the Bottom Extrusions together.