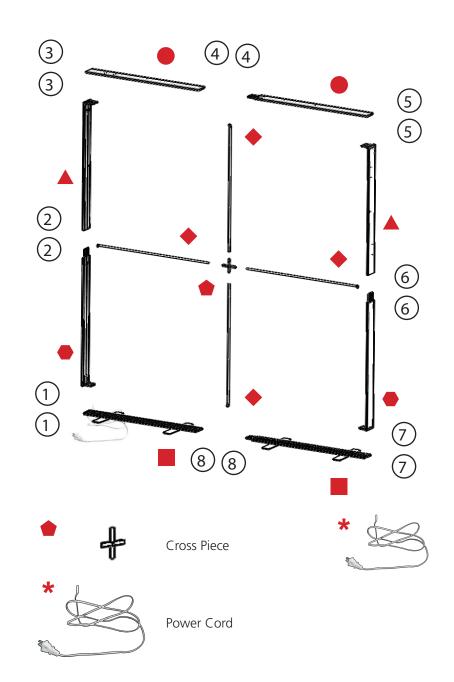

## **Included In Your Kit**

Top Extrusions Female (left)

Top Extrusions Male (right)

Bottom Extrusions Female (left)

Bottom Extrusions Male (right)

Channel Bar Tops, Bottoms, Sides (left)

Channel Bar Center (right)

Side Extrusions Top (left)

Side Extrusions Bottom (right)

Do not have the Power Cord \* plugged into a power supply while assembling.

It is recommended to assemble the frame flat on the floor.

Fit the Bottom Extrusions together.

Fit the Side Extrusion Bottoms 
onto the Bottom Extrusion 
connectors.

Fit the Top Extrusions together.

Fit the Top Extrusions ● onto the Side Extrusion Top ▲ connectors.

Fit the Channel Bar → assembly into place on the Top, Bottom, and Side Extrusions.