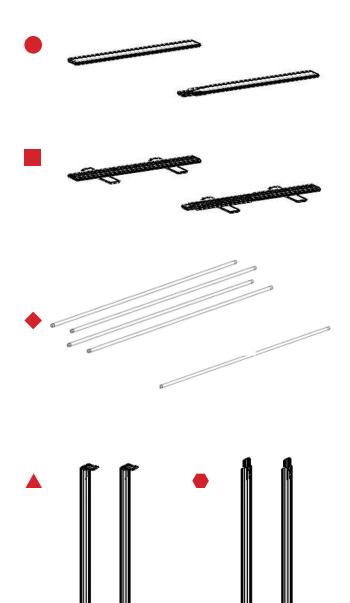

## **Included In Your Kit**

Top Extrusions Female (left)

Top Extrusions Male (right)

Bottom Extrusions Female (left)

Bottom Extrusions Male (right)

Channel Bar Tops, Bottoms, Sides (left)

Channel Bar Center (right)

Side Extrusions Top (left)

Side Extrusions Bottom (right)

Do not have the Power Cord \* plugged into a power supply while assembling.

It is recommended to assemble the frame flat on the floor.

Fit the Bottom Extrusions together.

Fit the Side Extrusion Bottoms 
onto the Bottom Extrusion 
connectors.

Fit the Top Extrusions together.

Fit the Top Extrusions ● onto the Side Extrusion Top ▲ connectors.

Fit the Channel Bar → assembly into place on the Top, Bottom, and Side Extrusions.