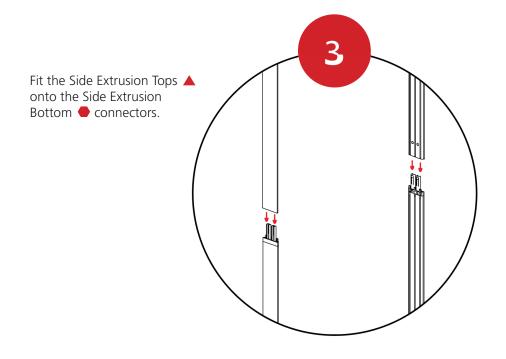

Side Extrusions Top (left)

Side Extrusions Bottom (right)

Do not have the Power Cord \* plugged into a power supply while assembling.

It is recommended to assemble the frame flat on the floor.

Fit the Bottom Extrusions together.