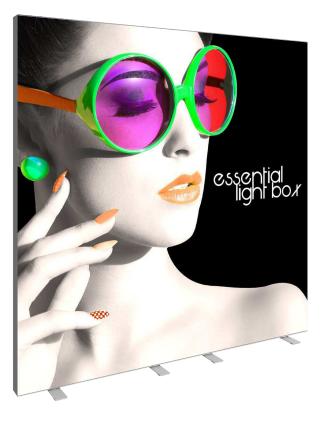

# Vector Frame Essential Light Box Square 01

#### VF-ESS-LB-S-01

Vector Frame™ fabric light boxes feature durable 120mm (4.75") aluminum extrusion frames, push-fit backlit fabric graphics and LED top and bottom lighting. Single and double-sided graphic options are available. LED lights come adhered to the frame making set-up as simple as assembling the frame, applying the push-fit graphics and plugging in the electrical cord!

### features and benefits:

- White aluminum frame
- Pre-attached LED lights
- Swivel feet for stability
- Easy toolless assembly

- Reusable box with foam padding and builtin plastic handle
- One year frame warranty against
- manufacturer defects - 90 day light warranty

#### dimensions:

| Hardware                                                                                                                       | Graphic                                                                                     |
|--------------------------------------------------------------------------------------------------------------------------------|---------------------------------------------------------------------------------------------|
| Assembled unit:<br>96" w x 96.75" h x 15.75" d<br>2438mm(w) x 2457mm(h) x 400mm(d)<br>Approximate weight:<br>43 lbs / 20 kg    | One year warranty.                                                                          |
| Shipping                                                                                                                       | additional information:                                                                     |
| Packing case(s):<br>1 Box                                                                                                      | Graphic material:<br>Backlit Intensity push-fit fabric graphics                             |
| Shipping dimensions:<br>54"l x 20"h x 7"d<br>1372mm(l) x 508mm(h) x 178mm(d)<br>Approximate shipping weight:<br>49 lbs / 23 kg | Lighting Power Requirements:<br>Watts Amps Volts:<br>needed: needed: 120-240V<br>150W 6.25A |