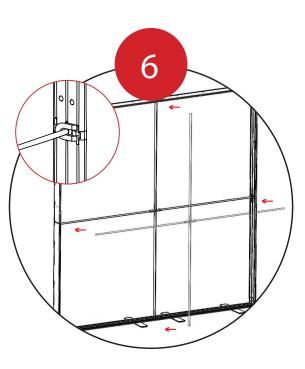

Fit the Side Extrusion Bottoms 
onto the Bottom Extrusion 
connectors.

Fit the Top Extrusions together.

Fit the Top Extrusions ● onto the Side Extrusion Top ▲ connectors.

Fit the Channel Bar → assembly into place on the Top, Bottom, and Side Extrusions.