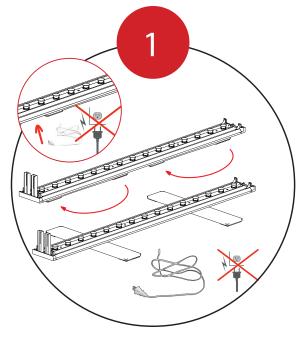

Side Extrusions Top (left)

Side Extrusions Bottom (right)

Do not have the Power Cord \* plugged into a power supply while assembling.

It is recommended to assemble the frame flat on the floor.

Fit the Bottom Extrusions together.

Fit the Side Extrusion Bottoms 
onto the Bottom Extrusion 
connectors.

Fit the Top Extrusions together.

Fit the Top Extrusions ● onto the Side Extrusion Top ▲ connectors.

Fit the Channel Bar → assembly into place on the Top, Bottom, and Side Extrusions.