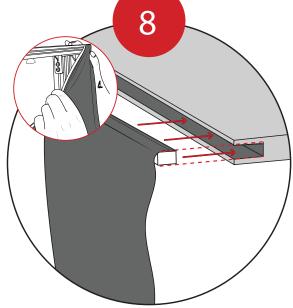

Fit the Side Extrusion Bottoms 
onto the Bottom Extrusion 
connectors.

Fit the Top Extrusions together.

Fit the Top Extrusions ● onto the Side Extrusion Top ▲ connectors.

Fit the Channel Bar → assembly into place on the Top, Bottom, and Side Extrusions.