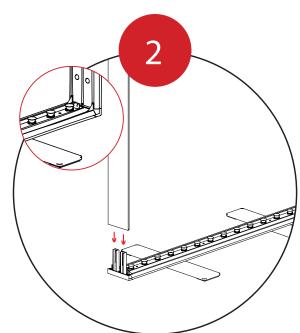

Fit the Side Extrusion Bottoms 
onto the Bottom Extrusion 
connectors.

Fit the Top Extrusions together.

Fit the Top Extrusions ● onto the Side Extrusion Top ▲ connectors.

Fit the Channel Bar → assembly into place on the Top, Bottom, and Side Extrusions.