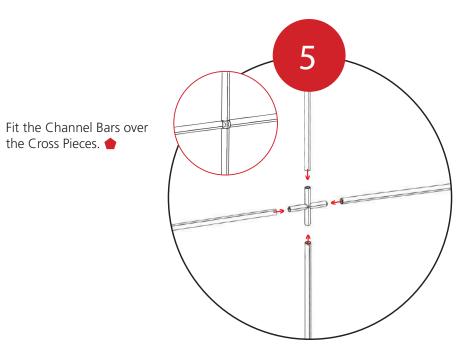

Fit the Top Extrusions onto the Side Extrusion Top connectors.

Fit the Channel Bar 🔷 assembly into place on the Top, Bottom, and Side Extrusions.

Connect the light power cords according to the diagram on the right.

the Cross Pieces.

Fit your graphic(s) into the channel on the top and bottom extrusions.

Tilt the frame up. Connect the Power Cord 🛪 to the cable at the bottom of the frame. Then connect to the

power supply.