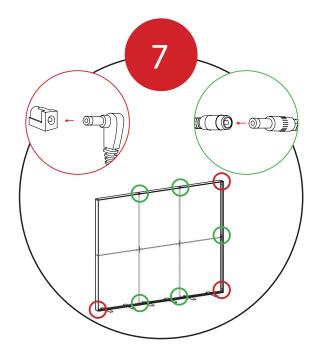

Fit the Top Extrusions onto the Side Extrusion Top connectors.

Fit the Channel Bar 🔷 assembly into place on the Top, Bottom, and Side Extrusions.

Connect the light power cords according to the diagram on the right.