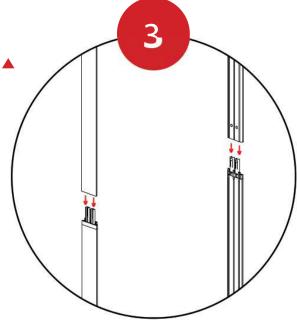

Fit the Bottom Extrusions together.

Fit the Side Extrusion Bottoms onto the Bottom Extrusion connectors.

Fit the Side Extrusion Tops Anonto the Side Extrusion

Bottom connectors.

Fit the Top Extrusions together.