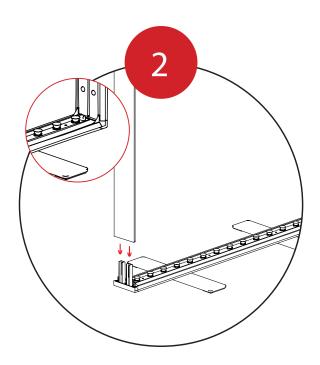

Fit the Bottom Extrusions together.

Fit the Side Extrusion Bottoms onto the Bottom Extrusion connectors.

Fit the Side Extrusion Tops Anonto the Side Extrusion

Bottom connectors.

Fit the Top Extrusions together.