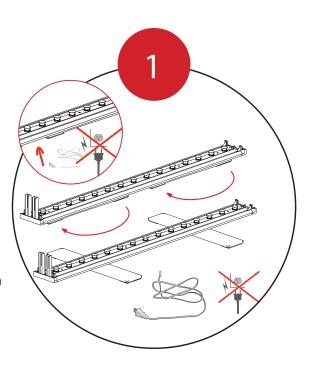

## **Included In Your Kit**

Swivel the feet of the Bottom Extrusion. ■

Do not have the Power Cord \* plugged into a power supply while assembling.

It is recommended to assemble the frame flat on the floor.

Fit the Bottom Extrusions together.

Fit the Side Extrusion Bottoms onto the Bottom Extrusion connectors.

Fit the Side Extrusion Tops Anonto the Side Extrusion

Bottom connectors.

Fit the Top Extrusions together.