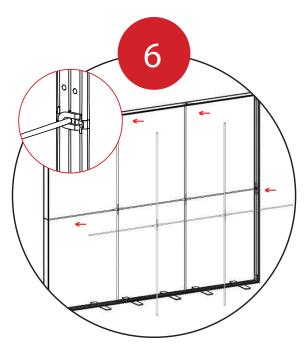

Fit the Top Extrusions onto the Side Extrusion Top connectors.

Fit the Channel Bar 🔷 assembly into place on the Top, Bottom, and Side Extrusions.

Connect the light power cords according to the diagram on the right.