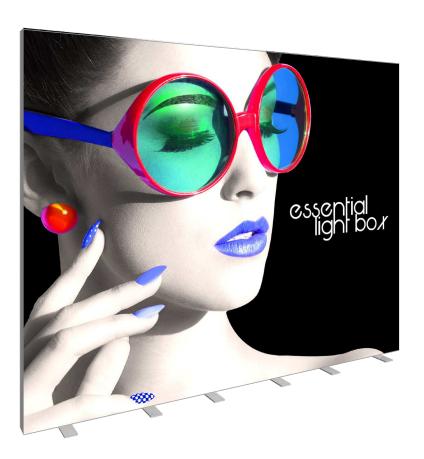

# **Vector Frame Essential Light Box Rectangle 05**

#### VF-ESS-LB-R-05

Vector Frame™ fabric light boxes feature durable 120mm (4.75") aluminum extrusion frames, push-fit backlit fabric graphics and LED top and bottom lighting. Single and double-sided graphic options are available. LED lights come adhered to the frame making set-up as simple as assembling the frame, applying the push-fit graphics and plugging in the electrical cord!

### features and benefits:

- White aluminum frame
- Pre-attached LED lights
- Swivel feet for stability
- Easy toolless assembly

- Reusable box with foam padding and builtin plastic handle
- One year frame warranty against manufacturer defects
- 90 day light warranty

#### dimensions:

| Hardware                                                                                                                                    | Graphic                                                                                                                                              |
|---------------------------------------------------------------------------------------------------------------------------------------------|------------------------------------------------------------------------------------------------------------------------------------------------------|
| Assembled unit: 120" w x 96.75"h x 15.75"d 3048mm(w) x 2457mm(h) x 400mm(d)  Approximate weight: 51 lbs / 24 kg                             | One year warranty.                                                                                                                                   |
| Shipping                                                                                                                                    | additional information:                                                                                                                              |
| Packing case(s): 1 Box  Shipping dimensions: 54"I x 24"h x 7"d 1372mm(l) x 610mm(h) x 178mm(d)  Approximate shipping weight: 58 lbs / 27 kg | Graphic material: Backlit Intensity push-fit fabric graphics  Lighting Power Requirements: Watts   Amps   Volts: needed: needed: 120-240V 150W 6.25A |