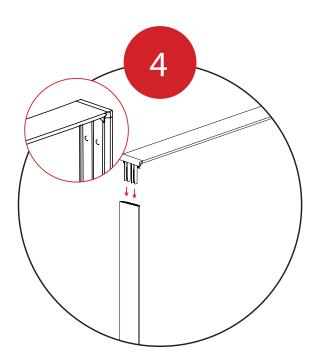

Fit the Bottom Extrusions together.

Fit the Side Extrusion Bottoms onto the Bottom Extrusion connectors.

Fit the Side Extrusion Tops Anonto the Side Extrusion

Bottom connectors.

Fit the Top Extrusions together.

Fit the Top Extrusions onto the Side Extrusion Top connectors.

Fit the Channel Bar 🔷 assembly into place on the Top, Bottom, and Side Extrusions.

Connect the light power cords according to the diagram on the right.