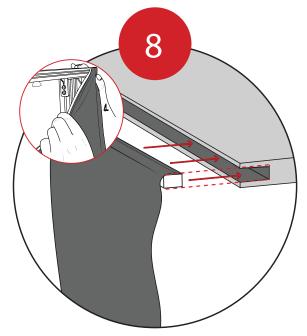

the Cross Pieces.

Fit your graphic(s) into the channel on the top and bottom extrusions.

Tilt the frame up. Connect the Power Cord 🛪 to the cable at the bottom of the frame. Then connect to the

power supply.