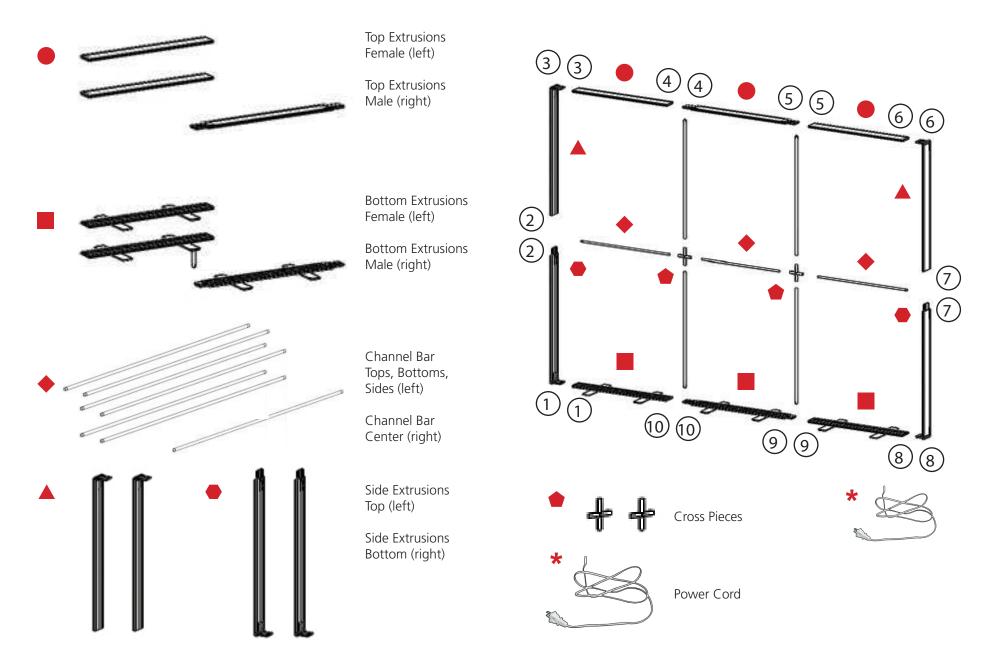

## **Included In Your Kit**

Swivel the feet of the Bottom Extrusion. ■

Do not have the Power Cord \* plugged into a power supply while assembling.

It is recommended to assemble the frame flat on the floor.

Fit the Bottom Extrusions together.

Fit the Side Extrusion Bottoms onto the Bottom Extrusion connectors.

Fit the Side Extrusion Tops Anonto the Side Extrusion

Bottom connectors.

Fit the Top Extrusions together.

Fit the Top Extrusions onto the Side Extrusion Top connectors.

Fit the Channel Bar 🔷 assembly into place on the Top, Bottom, and Side Extrusions.

Connect the light power cords according to the diagram on the right.

the Cross Pieces.

Fit your graphic(s) into the channel on the top and bottom extrusions.

Tilt the frame up. Connect the Power Cord 🛪 to the cable at the bottom of the frame. Then connect to the

power supply.

Set up is complete.