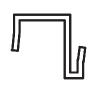

## Banner Clip EZ-BNRCLP

Slide the rigid edge of the banner down into the hook end of the clip, about every two feet, then attach clips onto truss tube.

Alternately, you can attach the clips to the truss first, with the hook end facing out, then firmly insert graphic into clip.