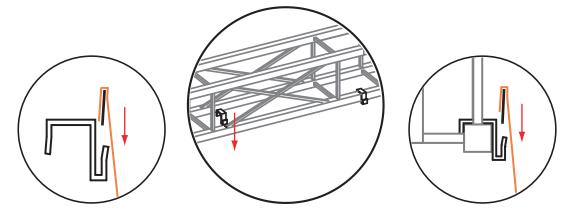

## Banner Clip EZ-BNRCLP

Slide the rigid edge of the banner down into the hook end of the clip, about every two feet, then attach clips onto truss tube.

Alternately, you can attach the clips to the truss first, with the hook end facing out, then firmly insert graphic into clip.

Your exhibit drawing shows whether to attach the clips onto the top or bottom truss tube.

Repeat with bottom edge, only upside down.