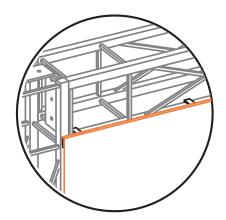

Your exhibit drawing shows whether to attach the clips onto the top or bottom truss tube.

Repeat with bottom edge, only upside down.