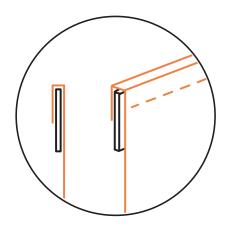

## **Banner Clip Installation**

For fabric graphics or solid fabric panel installation.

Graphics may be on either side of a banner. The top seam will determine which side faces you.

Rigid strips are sewn into the top and bottom ends of the banner.

Your exhibit drawing shows whether to attach the clips onto the top or bottom truss tube.

Repeat with bottom edge, only upside down.