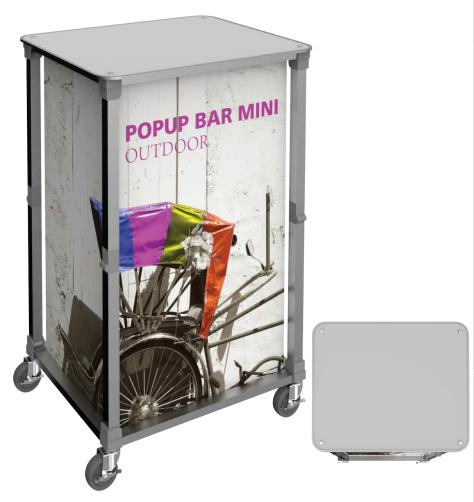

## **Portable Popup Bar Mini**

#### PBFM902-B

The Portable Popup Bar is a portable, wheeled sampling and serving station perfect for any event. The pre-assembled aluminium frame comes together by unfolding the legs, and inserting the interior shelf panels. Fully-customized graphics and printed top will win visitors over as you provide an effortless serving experience.

#### features and benefits:

- Portable, pre-assembled aluminium frame
- Zipper-enclosed storage space
- Printable graphics available
- Locking wheel casters

- Kit includes frame, two shelves, and a carry bag
- 1 year hardware warranty against manufacturer defects

#### dimensions:

Hardware

|                                                                                                            | 11 3                                                                                                                                                                                                                                                   |
|------------------------------------------------------------------------------------------------------------|--------------------------------------------------------------------------------------------------------------------------------------------------------------------------------------------------------------------------------------------------------|
| Assembled unit: 23.94"w x 36.63"h x 20"d 609mm(w) x 931mm(h) x 508mm(d)  Approximate weight: 18 lbs / 9 kg | Packing case(s): 1 Carry bag  Shipping dimensions: 26"l x 22"h x 7"d 661mm(l) x 559mm(h) x 178mm(d)  Approximate total shipping weight: 22 lbs / 10 kg                                                                                                 |
|                                                                                                            | additional information:                                                                                                                                                                                                                                |
| Graphic  Refer to related graphic template for more information.  Visit: www.camelbackdisplays.com         | Graphic material: Oxford  Shelves are shipped inside the Popup Bar on the bottom level.  When included in a larger kit, a different packaging solution will be listed to accommodate all contents of the kit. Individual packaging no longer provided. |
|                                                                                                            |                                                                                                                                                                                                                                                        |