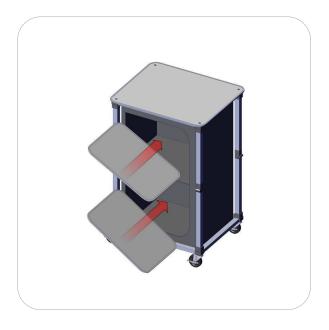

### **Step by Step**

Step 1.
Unfold and lock legs.

**Step 2.**Unzip and insert shelves.

Step 3.

Zip door to close or roll up hook and loop to stay open.

If graphics have been purchased move on to step 4, otherwise Set-up is complete.