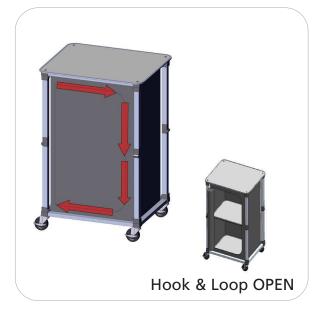

### **Step by Step**

Step 1.
Unfold and lock legs.

**Step 2.**Unzip and insert shelves.

Step 3.

Zip door to close or roll up hook and loop to stay open.

If graphics have been purchased move on to step 4, otherwise Set-up is complete.