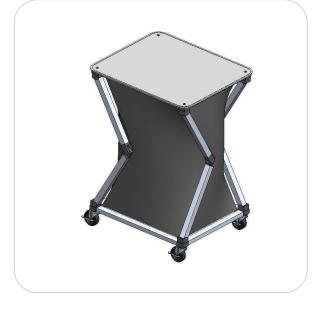

# **Kit Assembly**

### **Step by Step**

Step 1.
Unfold and lock legs.

**Step 2.**Unzip and insert shelves.

Step 3.

Zip door to close or roll up hook and loop to stay open.

If graphics have been purchased move on to step 4, otherwise Set-up is complete.