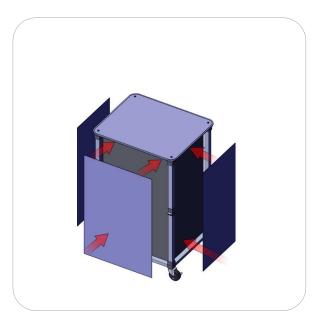

# **Kit Assembly**

### **Step by Step**

Step 1.
Unfold and lock legs.

**Step 2.**Unzip and insert shelves.

Step 3.

Zip door to close or roll up hook and loop to stay open.

If graphics have been purchased move on to step 4, otherwise Set-up is complete.