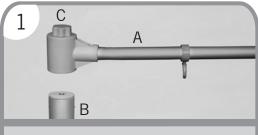

## SINGLE ARM ASSEMBLY

 Place Banner Arm (A) onto the Aluminum Pole (B).
Using the supplied Screw (C), fix the Banner Arm
(A) in place.

2. Attach flag to the Banner Arm Clips on the Banner Arm (A) and the Pole Clips on the Aluminum Pole (B)

3. Extend Aluminum Pole (B) to the point until the Spring Buttons (D) lock.

4. Fix Security Ring (E) to the hole in the Aluminum Pole (B) right above the bottom Pole Clip (this will prevent the flag from sliding up).