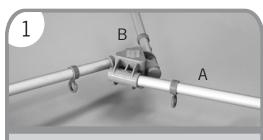

## SINGLE ARM ASSEMBLY

 Place Banner Arm (A) onto the Aluminum Pole (B).
Using the supplied Screw (C), fix the Banner Arm
(A) in place.

2. Attach flag to the Banner Arm Clips on the Banner Arm (A) and the Pole Clips on the Aluminum Pole (B)

## **DOUBLE ARM ASSEMBLY**

 Place Banner Arm (A) onto the Aluminum Pole (B).
Using the supplied Screw (C), fix the Banner Arm
(A) in place.

Attach flags to the Banner Arm Clips on the Banner Arm (A) and the Pole Clips on the Aluminum Pole (B).