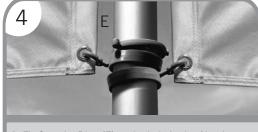

4. Fix Security Ring (E) to the hole in the Aluminum Pole (B) right above the bottom Pole Clips (this will prevent the flag from sliding up).