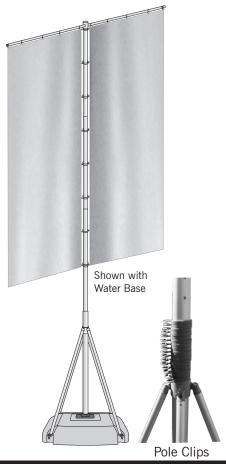

(B).
Using the supplied Screw (C), fix the Banner Arm
(A) in place.



2. Attach flag to the Banner Arm Clips on the Banner Arm (A) and the Pole Clips on the Aluminum Pole (B)



3. Extend Aluminum Pole (B) to the point until the Spring Buttons (D) lock.



4. Fix Security Ring (E) to the hole in the Aluminum Pole (B) right above the bottom Pole Clip (this will prevent the flag from sliding up).



## **DOUBLE ARM ASSEMBLY**



 Place Banner Arm (A) onto the Aluminum Pole (B).
Using the supplied Screw (C), fix the Banner Arm
(A) in place.



Attach flags to the Banner Arm Clips on the Banner Arm (A) and the Pole Clips on the Aluminum Pole (B).





4. Fix Security Ring (E) to the hole in the Aluminum Pole (B) right above the bottom Pole Clips (this will prevent the flag from sliding up).







## PARALLEL ARM ASSEMBLY



1. Mount the 2 Distance Pieces (A) to the Aluminum Pole's Upper Connecting Piece (B).



Screw the Upper Banner Arms (C) with their pre-mounted Parallel Connectors (D) onto the ends of the Distance Pieces (A).



3. Remove 3 Banner Arm Clips from the Lower Banner Arms (B). Fit Lower Banner Arms (C) into the pole's Lower Connecting Piece (E) and put the removed Banner Arm Clips back on. At the Connecting Piece (E), fix the Lower Banner Arms (C) in a central position.



4. Attach flags to the Banner Arm Clips on both Upper and Lower Banner Arms (B). Extend Aluminum Pole to the point that the Spring Buttons (D) lock.



## TRIPLE ARM ASSEMBLY



1. Screw three of the Banner Arms (A) into the Upper Connecting Piece (B).



2. Screw the remaining three Banner