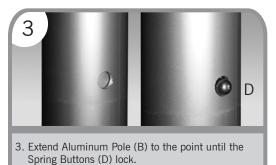

3. Extend Aluminum Pole (B) to the point until the Spring Buttons (D) lock.

4. Fix Security Ring (E) to the hole in the Aluminum Pole (B) right above the bottom Pole Clip (this will prevent the flag from sliding up).