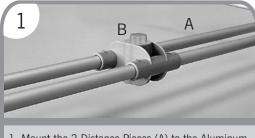

## PARALLEL ARM ASSEMBLY

1. Mount the 2 Distance Pieces (A) to the Aluminum Pole's Upper Connecting Piece (B).

Screw the Upper Banner Arms (C) with their pre-mounted Parallel Connectors (D) onto the ends of the Distance Pieces (A).