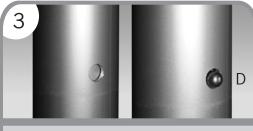

3. Extend Aluminum Pole (B) to the point until the Spring Buttons (D) lock.

4. Fix Security Ring (E) to the hole in the Aluminum Pole (B) right above the bottom Pole Clip (this will prevent the flag from sliding up).

4. Fix Security Ring (E) to the hole in the Aluminum Pole (B) right above the bottom Pole Clips (this will prevent the flag from sliding up).