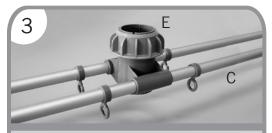

3. Remove 3 Banner Arm Clips from the Lower Banner Arms (B). Fit Lower Banner Arms (C) into the pole's Lower Connecting Piece (E) and put the removed Banner Arm Clips back on. At the Connecting Piece (E), fix the Lower Banner Arms (C) in a central position.