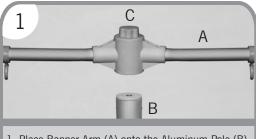

## SINGLE ARM ASSEMBLY

 Place Banner Arm (A) onto the Aluminum Pole (B).
Using the supplied Screw (C), fix the Banner Arm
(A) in place.

2. Attach flag to the Banner Arm Clips on the Banner Arm (A) and the Pole Clips on the Aluminum Pole (B)

## **DOUBLE ARM ASSEMBLY**

 Place Banner Arm (A) onto the Aluminum Pole (B).
Using the supplied Screw (C), fix the Banner Arm
(A) in place.

Attach flags to the Banner Arm Clips on the Banner Arm (A) and the Pole Clips on the Aluminum Pole (B).