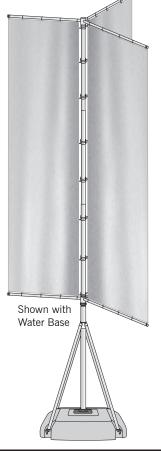

## SINGLE ARM ASSEMBLY

 Place Banner Arm (A) onto the Aluminum Pole (B).
Using the supplied Screw (C), fix the Banner Arm
(A) in place.

2. Attach flag to the Banner Arm Clips on the Banner Arm (A) and the Pole Clips on the Aluminum Pole (B)

3. Extend Aluminum Pole (B) to the point until the Spring Buttons (D) lock.

4. Fix Security Ring (E) to the hole in the Aluminum Pole (B) right above the bottom Pole Clip (this will prevent the flag from sliding up).