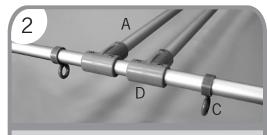

3. Remove 3 Banner Arm Clips from the Lower Banner Arms (B). Fit Lower Banner Arms (C) into the pole's Lower Connecting Piece (E) and put the removed Banner Arm Clips back on. At the Connecting Piece (E), fix the Lower Banner Arms (C) in a central position.