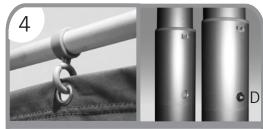

4. Attach flags to the Banner Arm Clips on both Upper and Lower Banner Arms (B). Extend Aluminum Pole to the point that the Spring Buttons (D) lock.