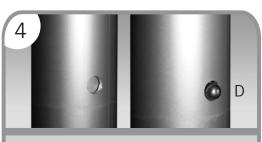

3. Extend Aluminum Pole (B) to the point until the Spring Buttons (D) lock.

4. Fix Security Ring (E) to the hole in the Aluminum Pole (B) right above the bottom Pole Clip (this will prevent the flag from sliding up).

4. Attach flags to the Banner Arm Clips on both Upper and Lower Banner Arms (B). Extend Aluminum Pole to the point that the Spring Buttons (D) lock.

4. Extend Aluminum Pole to the point until the Spring Buttons (D) lock.