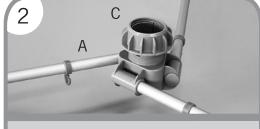

## PARALLEL ARM ASSEMBLY

1. Mount the 2 Distance Pieces (A) to the Aluminum Pole's Upper Connecting Piece (B).

Screw the Upper Banner Arms (C) with their pre-mounted Parallel Connectors (D) onto the ends of the Distance Pieces (A).