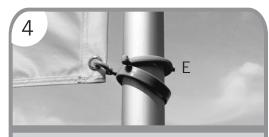

3. Extend Aluminum Pole (B) to the point until the Spring Buttons (D) lock.

4. Fix Security Ring (E) to the hole in the Aluminum Pole (B) right above the bottom Pole Clip (this will prevent the flag from sliding up).

4. Fix Security Ring (E) to the hole in the Aluminum Pole (B) right above the bottom Pole Clips (this will prevent the flag from sliding up).