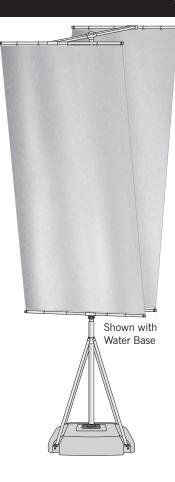

## SINGLE ARM ASSEMBLY

 Place Banner Arm (A) onto the Aluminum Pole (B).
Using the supplied Screw (C), fix the Banner Arm
(A) in place.

2. Attach flag to the Banner Arm Clips on the Banner Arm (A) and the Pole Clips on the Aluminum Pole (B)