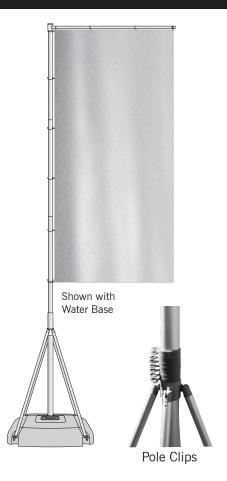

## SINGLE ARM ASSEMBLY



 Place Banner Arm (A) onto the Aluminum Pole (B).
Using the supplied Screw (C), fix the Banner Arm
(A) in place.



2. Attach flag to the Banner Arm Clips on the Banner Arm (A) and the Pole Clips on the Aluminum Pole (B)



3. Extend Aluminum Pole (B) to the point until the Spring Buttons (D) lock.



4. Fix Security Ring (E) to the hole in the Aluminum Pole (B) right above the bottom Pole Clip (this will prevent the flag from sliding up).



## **DOUBLE ARM ASSEMBLY**



 Place Banner Arm (A) onto the Aluminum Pole (B).
Using the supplied Screw (C), fix the Banner Arm
(A) in place.



Attach flags to the Banner Arm Clips on the Banner Arm (A) and the Pole Clips on the Aluminum Pole (B).





4. Fix Security Ring (E) to the hole in the Aluminum Pole (B) right above the bottom Pole Clips (this will prevent the flag from sliding up).







## PARALLEL ARM ASSEMBLY



1. Mount the 2 Distance Pieces (A) to the Aluminum Pole's Upper Connecting Piece (B).



Screw the Upper Banner Arms (C) with their pre-mounted Parallel Connectors (D) onto the ends of the Distance Pieces (A).



3. Remove 3 Banner Arm Clips from the Lower Banner Arms (B). Fit Lower Banner Arms (C) into the pole's Lower Connecting Piece (E) and put the removed Ban