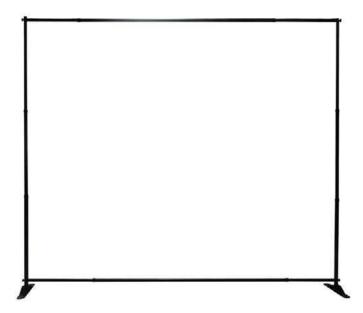

## **Product Features**

This mini banner frame (Slider) is a great alternative to standard pop up backwall displays. The Slider can adjust from an 37.5" to 70.5" width & 37" to 96" height display. Pole pockets are sewn on all 4 sides of the fabric print. The frame is constructed out of telescopic poles that "slide", allowing larger graphics to be used on the display

#### Construction

Two Formed Steel Bases (available in Black)

Aluminum telescopic poles

## **Package Includes**

- (1) Instructions
- (2) Bases
- (4) Screw knobs
- (2) Upright poles w/screws
- (2) Top/Bottom poles