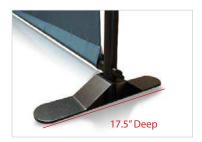

#### Construction

Two Formed Steel Bases (available in Black)

Aluminum telescopic poles

# **Graphic Specification**

48"W x 46"H

Graphic Turnaround Time is 2 business days for up to 2 sets

Sturdy Steel "Bridge" Support Base.

Clutch lock offers secure horizontal and vertical adjustments.