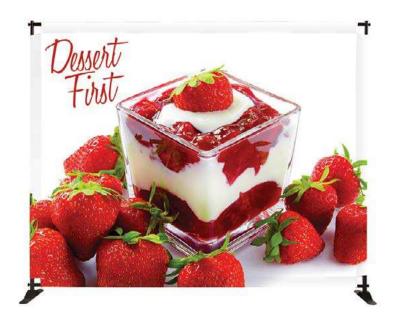

# **SLIDER FABRIC DISPLAY 10' X 8'**

### **Product Features**

This large banner frame (Slide) is a great alternative to standard pop up backwall displays. The Slider can adjust from an 10' x 8' display. Pole pockets are sewn on all 4 sides of the fabric print. The frame is constructed out of telescopic poles that "slide", allowing large graphics to be used on the display.

| Display Dimension | 120"W x 96"H |
|-------------------|--------------|
| Graphic Size      | 120"W x 94"H |
|                   |              |