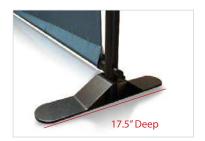

#### Construction

Two 3" x 16" Formed Steel Bases (available in Black)

Aluminum telescopic poles

## **Graphic Specification**

120"W X 94"H

Graphic Turnaround Time is 2 business days for up to 2 sets

Sturdy Steel "Bridge" Support Base.

Clutch lock offers secure horizontal and vertical adjustments.