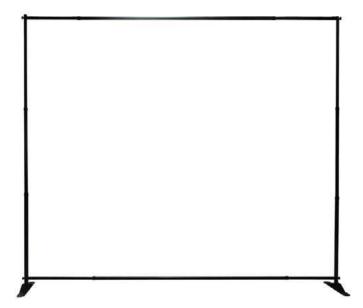

### **Product Features**

This large banner frame (Slide) is a great alternative to standard pop up backwall displays. The Slider can adjust from an 10' x 8' display. Pole pockets are sewn on all 4 sides of the fabric print. The frame is constructed out of telescopic poles that "slide", allowing large graphics to be used on the display.

#### Construction

Two 3" x 16" Formed Steel Bases (available in Black)

Aluminum telescopic poles