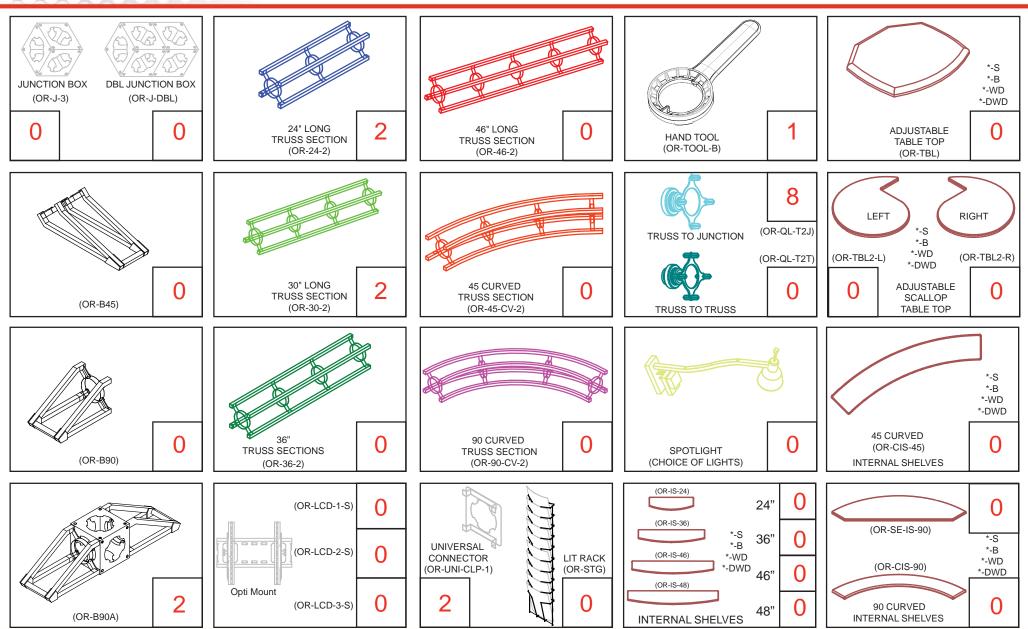

## Orbital Express Piece Count: OR-TC01, Counter Kit

Each Orbital Truss Extreme kit has been carefully designed and developed to be stable and safe. Consult with your dealer for load bearing specifications. The manufacturers of Orbital Expo Truss Extreme will not be held responsible or accountable for damage or injury caused by exceeding guidelines or though wrongful/incorrect use of the system. NOTE: S = Brushed Silver Finish, WD = American Natural Wood Finish. Kits will come with choice of lights except for Lumina 2.

## Orbital Express Piece Count: OR-TC01, Counter Kit