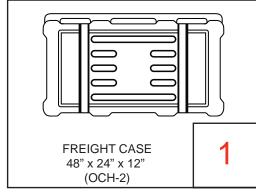

## Orbital Express Piece Count: OR-TC01, Counter Kit

Each Orbital Truss Extreme kit has been carefully designed and developed to be stable and safe. Consult with your dealer for load bearing specifications. The manufacturers of Orbital Expo Truss Extreme will not be held responsible or accountable for damage or injury caused by exceeding guidelines or though wrongful/incorrect use of the system. NOTE: S = Brushed Silver Finish, WD = American Natural Wood Finish. Kits will come with choice of lights except for Lumina 2.

## Orbital Express Piece Count: OR-TC01, Counter Kit