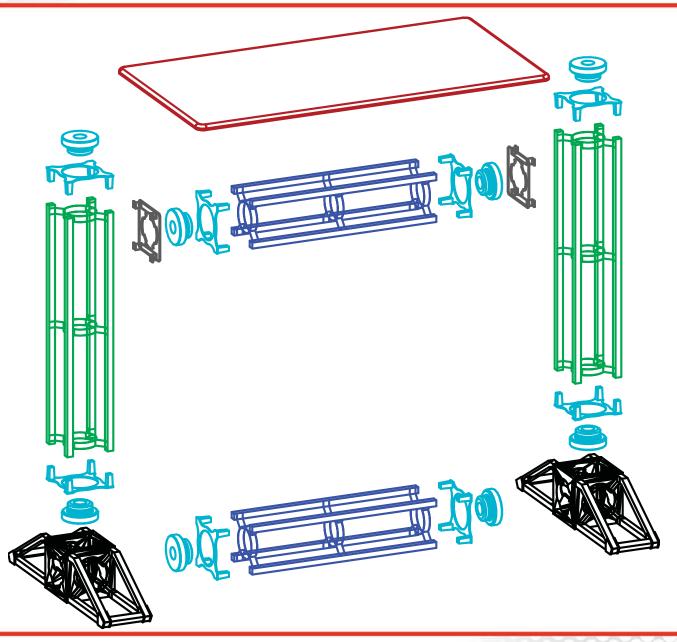

## Orbital Express Piece Count: OR-TC01, Counter Kit







Each Orbital Truss Extreme kit has been carefully designed and developed to be stable and safe. Consult with your dealer for load bearing specifications. The manufacturers of Orbital Expo Truss Extreme will not be held responsible or accountable for damage or injury caused by exceeding guidelines or though wrongful/incorrect use of the system. NOTE: S = Brushed Silver Finish, WD = American Natural Wood Finish. Kits will come with choice of lights except for Lumina 2.

## Color Coded Components: OR-TC01, Counter Kit







## Color Coded Components: OR-TC01, Counter Kit







## Orbital Express Piece Count: OR-TC01, Counter Kit