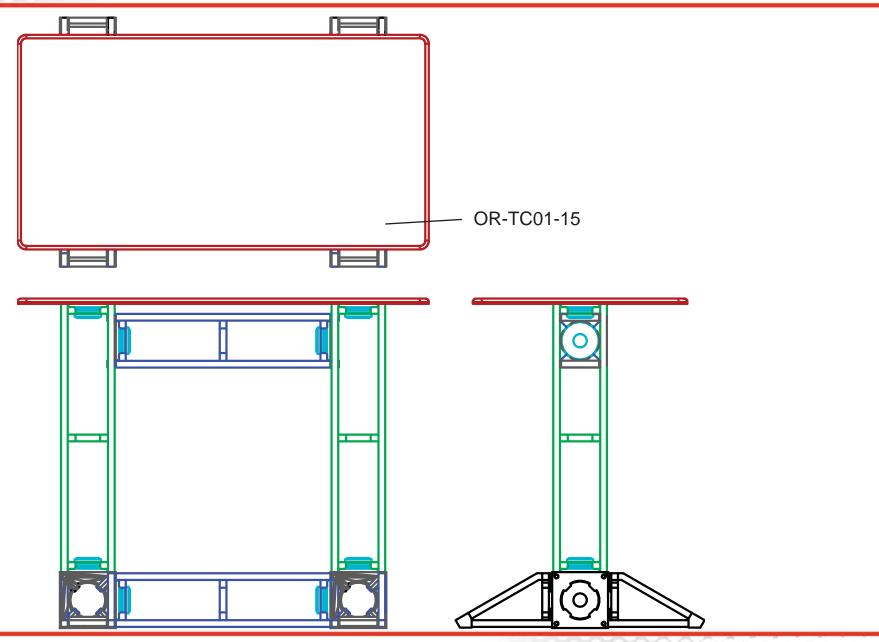

## Orbital Express Piece Count: OR-TC01, Counter Kit







Each Orbital Truss Extreme kit has been carefully designed and developed to be stable and safe. Consult with your dealer for load bearing specifications. The manufacturers of Orbital Expo Truss Extreme will not be held responsible or accountable for damage or injury caused by exceeding guidelines or though wrongful/incorrect use of the system. NOTE: S = Brushed Silver Finish, WD = American Natural Wood Finish. Kits will come with choice of lights except for Lumina 2.

## Color Coded Components: OR-TC01, Counter Kit







## Color Coded Components: OR-TC01, Counter Kit







## Orbital Express Piece Count: OR-TC01, Counter Kit