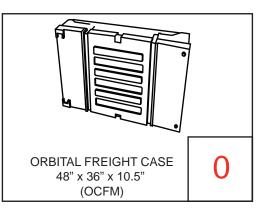

## Orbital Express Piece Count: OR-TC01, Counter Kit







Each Orbital Truss Extreme kit has been carefully designed and developed to be stable and safe. Consult with your dealer for load bearing specifications. The manufacturers of Orbital Expo Truss Extreme will not be held responsible or accountable for damage or injury caused by exceeding guidelines or though wrongful/incorrect use of the system. NOTE: S = Brushed Silver Finish, WD = American Natural Wood Finish. Kits will come with choice of lights except for Lumina 2.

## Color Coded Components: OR-TC01, Counter Kit







## Color Coded Components: OR-TC01, Counter Kit







## Orbital Express Piece Count: OR-TC01, Counter Kit