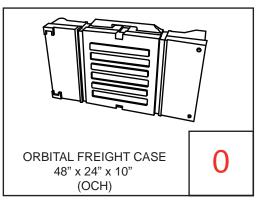

## Orbital Express Piece Count: OR-TC01, Counter Kit

Each Orbital Truss Extreme kit has been carefully designed and developed to be stable and safe. Consult with your dealer for load bearing specifications. The manufacturers of Orbital Expo Truss Extreme will not be held responsible or accountable for damage or injury caused by exceeding guidelines or though wrongful/incorrect use of the system. NOTE: S = Brushed Silver Finish, WD = American Natural Wood Finish. Kits will come with choice of lights except for Lumina 2.

## Orbital Express Piece Count: OR-TC01, Counter Kit