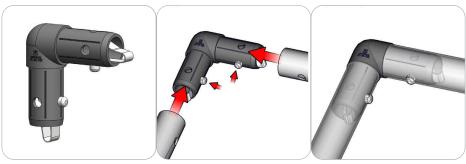

ur Kit**





# **Exploded Diagram**

PBFL301-B-HDR TC-30-90

# **Labeling Diagram**



## **Kit Assembly**

## **Step by Step**

### Step 1.

Gather the components to build STEP 1. Use the Exploded View and the Labeling Diagram for part labels.





### Step 2.

Gather the components to build STEP 2. Use the Exploded View and the Labeling Diagram for part labels.

Reference Connection Method(s) 1 for more details.





## Step 3.

Gather the components to build STEP 3. Use the Exploded View and the Labeling Diagram for part labels.

Reference Connection Method(s) 1 for more details.





### Step 4.

Setup is complete.

Reference Connection Method(s) 2 for more details.





## **Connection Methods**

#### Connection Method 1: TC-30-90 —

#### ———— Connection Method 2: ATTACH GRAPHIC ——