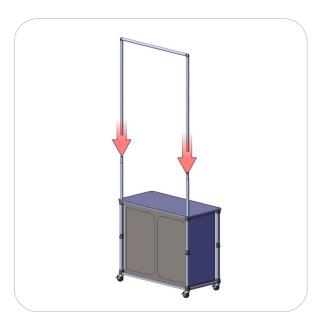

### Step 4.

Setup is complete.

Reference Connection Method(s) 2 for more details.

#### ———— Connection Method 2: ATTACH GRAPHIC ——