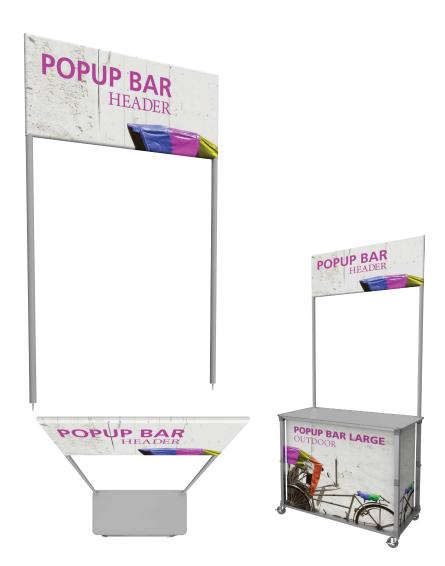

# **PopUp Bar Large Header**

#### PBFL301-B-HDR

The large portable Popup™ Bar header is an accessory that easily attaches to the large Popup Bar counter top. The aluminum tube frame simply screws into the counter top. A stretchy printed fabric graphic slips over the top of the frame for branding and messaging.

#### features and benefits:

- Lightweight tube frame
- Fabric graphics slip over frame
- Connects to counter top

- Can be recycled
- One year limited hardware warranty against manufacturer defects

### dimensions:

Shipping dimensions: 48"l x 11"h x 4"d

4 lbs / 2 kg

1220mm(l) x 280mm(h) x 102mm(d)

Approximate total shipping weight:

| differisions.                                                                                                               |                                                                                                                  |
|-----------------------------------------------------------------------------------------------------------------------------|------------------------------------------------------------------------------------------------------------------|
| Hardware                                                                                                                    | Graphic                                                                                                          |
| Assembled unit: 38.23"w x 59.52"h x 1.18"d 972mm(w) x 1512mm(h) x 30mm(d)  Approximate weight (Hardware only): 3 lbs / 2 kg | Refer to related graphic template for more information.  Visit:  www.exhibitors-handbook.com/  graphic-templates |
| Shipping                                                                                                                    | additional information:                                                                                          |