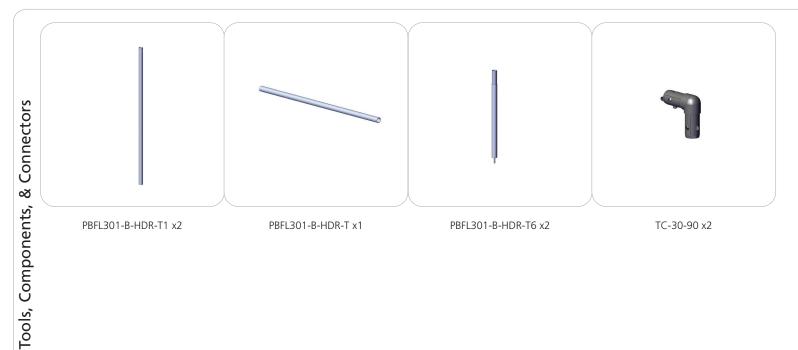

bled unit: 38.23"w x 59.52"h x 1.18"d 972mm(w) x 1512mm(h) x 30mm(d)  Approximate weight (Hardware only): 3 lbs / 2 kg | Refer to related graphic template for more information.  Visit:  www.exhibitors-handbook.com/  graphic-templates |
| Shipping                                                                                                                    | additional information:                                                                                          |

| snipping         | additional information:                  |
|------------------|------------------------------------------|
| Packing case(s): | Graphic material:                        |
| Box(es)          | Dye-sublimation zipper pillowcase fabric |

for graphic bleed specifications.

# **Included In Your Kit**





# **Exploded Diagram**

PBFL301-B-HDR TC-30-90

# **Labeling Diagram**



## **Kit Assembly**

## **Step by Step**

### Step 1.

Gather the components to build STEP 1. Use the Exploded View and the Labeling Diagram for part labels.





### Step 2.

Gather the components to build STEP 2. Use the Exploded View and the Labeling Diagram for part labels.

Reference Connection Method(s) 1 for more details.





## Step 3.

Gather the components to build STEP 3. Use the Exploded View and the Labeling Diagram for part labels.

Reference Connection Method(s) 1 for more details.





### Step 4.

Setup is complete.

Reference Connection Method(s) 2 for more details.





## **Connection Methods**

#### Connection Method 1: TC-30-90 —

#### ———— Connection Method 2: ATTACH GRAPHIC ——