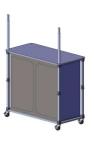

#### PBFL301-B-HDR

The large portable Popup™ Bar header is an accessory that easily attaches to the large Popup Bar counter top. The aluminum tube frame simply screws into the counter top. A stretchy printed fabric graphic slips over the top of the frame for branding and messaging.

#### features and benefits:

- Lightweight tube frame
- Fabric graphics slip over frame
- Connects to counter top

- Can be recycled
- One year limited hardware warranty against manufacturer defects