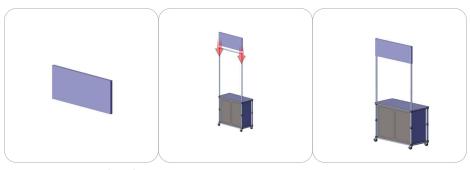

### Step 1.

Gather the components to build STEP 1. Use the Exploded View and the Labeling Diagram for part labels.

### Step 2.

Gather the components to build STEP 2. Use the Exploded View and the Labeling Diagram for part labels.

Reference Connection Method(s) 1 for more details.

## Step 3.

Gather the components to build STEP 3. Use the Exploded View and the Labeling Diagram for part labels.

Reference Connection Method(s) 1 for more details.

### Step 4.

Setup is complete.

Reference Connection Method(s) 2 for more details.