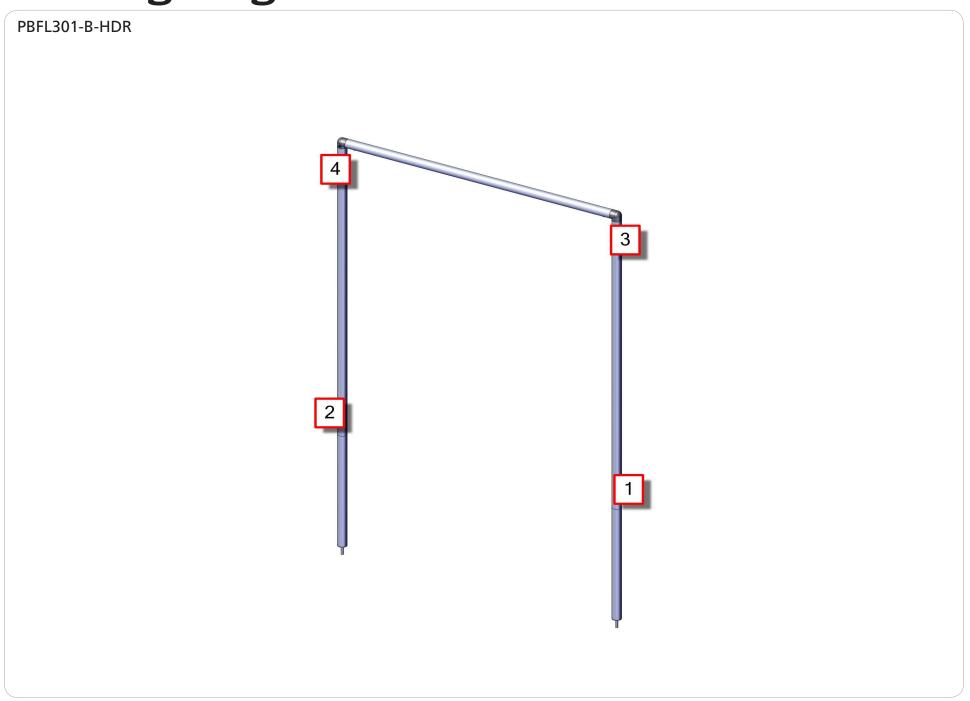

# **Labeling Diagram**

### Step 1.

Gather the components to build STEP 1. Use the Exploded View and the Labeling Diagram for part labels.

### Step 2.

Gather the components to build STEP 2. Use the Exploded View and the Labeling Diagram for part labels.

Reference Connection Method(s) 1 for more details.

## Step 3.

Gather the components to build STEP 3. Use the Exploded View and the Labeling Diagram for part labels.

Reference Connection Method(s) 1 for more details.

### Step 4.

Setup is complete.

Reference Connection Method(s) 2 for more details.