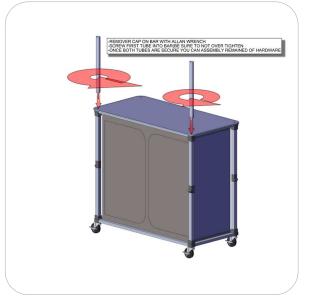

#### Connection Method 1: TC-30-90 —

#### ———— Connection Method 2: ATTACH GRAPHIC ——