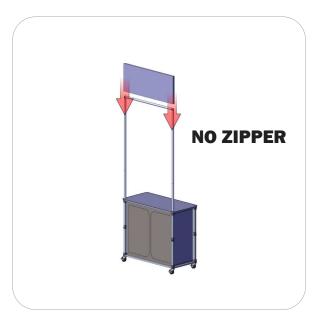

## Step 3.

Gather the components to build STEP 3. Use the Exploded View and the Labeling Diagram for part labels.

Reference Connection Method(s) 1 for more details.

#### Connection Method 1: TC-30-90 —