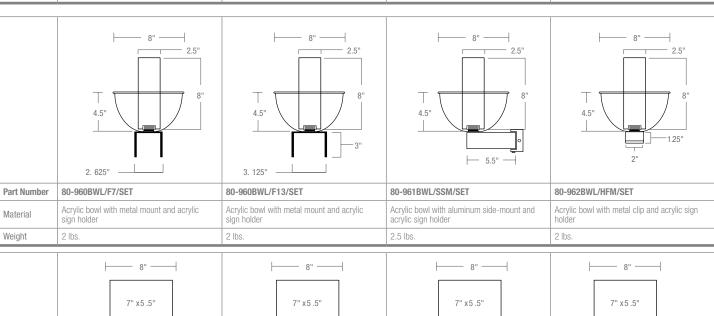

## 8-inch Acrylic Merchandising Bowls

|             | POST-TOP FOR 7-FT BELTRAC POST | POST-TOP FOR 13-FT BELTRAC POST | SIDE-MOUNT SWING-ARM                  | PANEL CLIP                   |
|-------------|--------------------------------|---------------------------------|---------------------------------------|------------------------------|
|             | 4.5"<br>4.5"<br>2. 625"        | 4.5" 8" 3"<br>3. 125"           | 4.5"                                  | 4.5"<br>2"                   |
| Part Number | 80-960BWL/F7                   | 80-960BWL/F13                   | 80-961BWL/SSM                         | 80-962BWL/HFP                |
| Material    | Acrylic bowl with metal mount  | Acrylic bowl with metal mount   | Acrylic bowl with aluminum side-mount | Acrylic bowl with metal clip |
| Weight      | 2 lbs.                         | 2 lbs.                          | 2.5 lbs.                              | 2 lbs.                       |