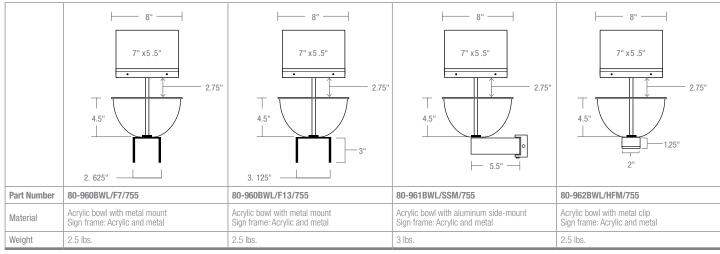

## 8-inch Acrylic Merchandising Bowls

|             | POST-TOP FOR 7-FT BELTRAC POST | POST-TOP FOR 13-FT BELTRAC POST | SIDE-MOUNT SWING-ARM                  | PANEL CLIP                   |
|-------------|--------------------------------|---------------------------------|---------------------------------------|------------------------------|
|             | 4.5"<br>4.5"<br>2. 625"        | 4.5" 8" 3"<br>3. 125"           | 4.5"                                  | 4.5"<br>2"                   |
| Part Number | 80-960BWL/F7                   | 80-960BWL/F13                   | 80-961BWL/SSM                         | 80-962BWL/HFP                |
| Material    | Acrylic bowl with metal mount  | Acrylic bowl with metal mount   | Acrylic bowl with aluminum side-mount | Acrylic bowl with metal clip |
| Weight      | 2 lbs.                         | 2 lbs.                          | 2.5 lbs.                              | 2 lbs.                       |