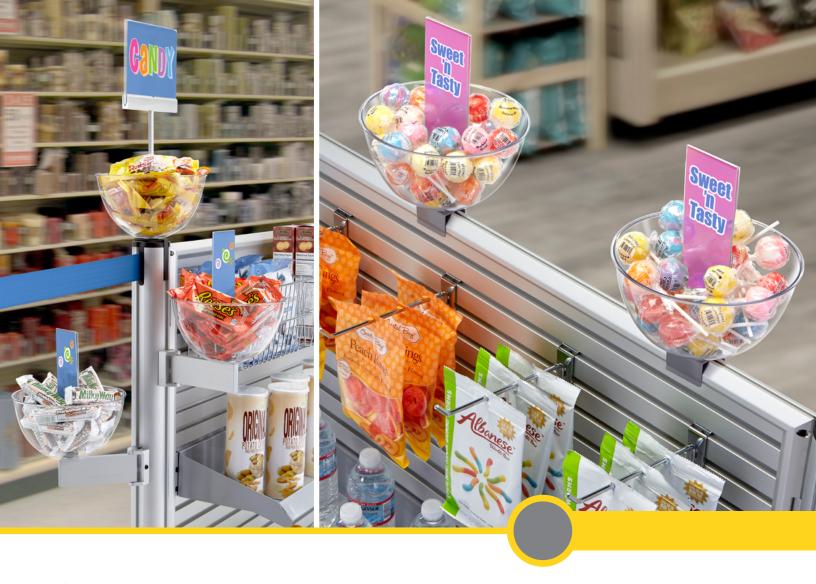

## Small Merchandising Bowls

Display easily accessible merchandise in the queue.

## Features & Benefits:

- Acrylic bowls clearly display merchandise in the queue and increase impulse sales.
- Mounting options available:
  - -Post-top Fixed-mount for both 7ft. and 13ft. Beltracs.
  - -Swing-arm Side Mount attaches to any grooved Beltrac Post.
  - -Clip-mount attaches to the top of Sign Panels or Slat Wall displays.
- Available with Sign Holders and optional custom graphics.

## 8-inch Acrylic Merchandising Bowls

|             | POST-TOP FOR 7-FT BELTRAC POST | POST-TOP FOR 13-FT BELTRAC POST | SIDE-MOUNT SWING-ARM                  | PANEL CLIP                   |
|-------------|--------------------------------|---------------------------------|---------------------------------------|------------------------------|
|             | 4.5"<br>4.5"<br>2. 625"        | 4.5" 8" 3"<br>3. 125"           | 4.5"                                  | 4.5"<br>2"                   |
| Part Number | 80-960BWL/F7                   | 80-960BWL/F13                   | 80-961BWL/SSM                         | 80-962BWL/HFP                |
| Material    | Acrylic bowl with metal mount  | Acrylic bowl with metal mount   | Acrylic bowl with aluminum side-mount | Acrylic bowl with metal clip |
| Weight      | 2 lbs.                         | 2 lbs.                          | 2.5 lbs.                              | 2 lbs.                       |