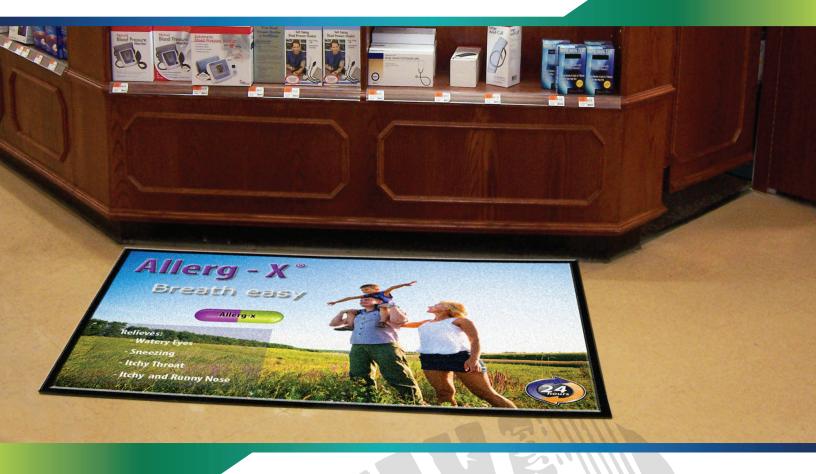

## **Media Mat**

## **FEATURES & BENEFITS**

- Eye-catching promotional material
- Display message and brand with photo quality
- Clear laminate for an easy to clean surface
- Rubber construction for excellent durability
- Abrasion resistant surface
- Great for short term or mobile events and displays
- No adhesive required allows the Media Mat to be very maneuverable
- Available in smooth or textured backing

## **PLACEMENT**

- Displays
- Checkout counters in front or even on top
- Customer service counters
- Trade shows
- Offices
- Convenience stores
- Any surface you want your logo or message to be seen!