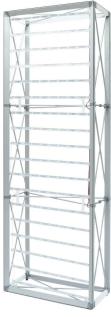

# AVAILABLE ACCESSORIES

Qty 1 - Pop Up Frame

Qty 4 - End Cap Channel Bars

Qty 4 - 3 Section Channel Bars

Qty 1 - Carry Bag

Qty 4 - 1 Section Channel Bars

Qty 1 - Channel Bar Bag

Qty 3 - Ladder Lights

### **Hook Ladder Lights**

**a.** Hang ladder lights from top "x" bar. **Note:** Make sure to follow label that says "UP" or "DOWN".

**b.** Hang ladder lights in each section of the frame until reaching the bottom of the frame.

### **Connect Ladder Lights**

**a.** Connect each ladder light together using the barrel connectors.

**b.** Connect bottom set of lights to the LED Driver using the barrel connectors

**c.** Insert power cord to the LED Driver. Plug other side into your main power outlet.