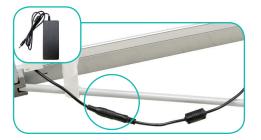

### **Connect Ladder Lights**

**a.** Connect each ladder light together using the barrel connectors.

**b.** Connect bottom set of lights to the LED Driver using the barrel connectors

**c.** Insert power cord to the LED Driver. Plug other side into your main power outlet.