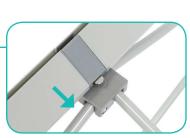

### **Insert Channel Bars**

- **a.** Expand each channel bar. Follow bungee to connect.
- **b.** Attach channel bars to frame.

**c.** Slide channels bars onto frame, from top to bottom, then secure onto metal peg.

**d.** Attach the top and bottom endcaps on each side of the frame.