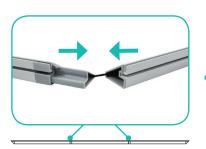

### **Insert Channel Bars**

- **a.** Expand each channel bar. Follow bungee to connect.
- **b.** Attach channel bars to frame.

**c.** Slide channels bars onto frame, from top to bottom, then secure onto metal peg.