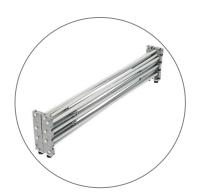

### Set Up Pop Up Frame

**a.** Place frame with the adjustable feet facing down.

**b.** Expand the frame.

**c.** Close frame by pushing the outside of the frame until male and female ends connect.

### **Insert Channel Bars**

- **a.** Expand each channel bar. Follow bungee to connect.
- **b.** Attach channel bars to frame.

**c.** Slide channels bars onto frame, from top to bottom, then secure onto metal peg.