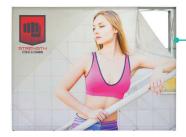

### 2.5FT X 7.5FT LUMIÈRE LIGHT WALL LUMIÈRE LIGHT WALL

PRODUCT CODE: LLW1X3

Graphic Endcaps (Optional)

**Channel Bars on Frame** 

Frame

Ladder Lights

On frame On graphic

YEAR

#### **PRODUCT DESCRIPTION**

Illuminate your message with the Lumiere Light Wall! Lumiere ladder lights make backlit graphics pop on this innovative combo display of silicone-edge graphics and portable RPL fabric pop ups. Plus, the Lumiere shrinks down in size: simply collapse the geometric frame and the SEG bungeed channel bars, and fold or roll the fabrics graphics. Setup requires 1 ad 5-10 minutes SEG portability is easy and stylish

NDOOR

SINGLE

IDED

| person and 5-10 minutes. SEG portability is easy and stylish.                                                             |                                                 |
|---------------------------------------------------------------------------------------------------------------------------|-------------------------------------------------|
| DISPLAY DIMENSION                                                                                                         | 30.55 " W x 88.75" H x 14.5" D                  |
| GRAPHIC DIMENSIONS                                                                                                        |                                                 |
| MAIN GRAPHIC                                                                                                              | 31.5″ W x 89″ H                                 |
| END CAP GRAPHIC                                                                                                           | 14.25" W x 89" H                                |
| GRAPHIC MATERIAL                                                                                                          |                                                 |
| UV Backlit Fabric                                                                                                         |                                                 |
| GRAPHIC FINISHING                                                                                                         |                                                 |
| Silicone beading is sewn around the perimeter of the fabric graphic. Silicone beading is hidden from view once installed. |                                                 |
| DISPLAY CONSTRUCTION                                                                                                      |                                                 |
| Aluminum Frame                                                                                                            |                                                 |
| LADDER LIGHTS SPECIFICATION                                                                                               |                                                 |
| EACH LIGHT BEAD                                                                                                           | 1.0W                                            |
| ANGLE                                                                                                                     | 170°                                            |
| OPERATING VOLTAGE                                                                                                         | DC12V/24V                                       |
| TOTAL WATTAGE                                                                                                             | 105W                                            |
| TOTAL AMPERAGE                                                                                                            | 4.5A                                            |
| TRANSFORMER SPECIFICATION                                                                                                 |                                                 |
| OUTPUT                                                                                                                    | 24V/3.75A                                       |
| INPUT                                                                                                                     | AC100-240V/1.3A                                 |
| SHIPPING WEIGHTS & DIMENSIONS                                                                                             |                                                 |
| Lumiere Ladder Lights - 1 Unit                                                                                            |                                                 |
| Shipping Weight                                                                                                           | 8 lbs                                           |
| Shipping Dimensions                                                                                                       | 7.5" L x 5.5" W x 30.5" H                       |
| Lumiere Light Wall                                                                                                        |                                                 |
| Shipping Weight                                                                                                           | 18 lbs (frame only)<br>22 lbs (with graphics)   |
| Shipping Dimensions                                                                                                       | 34" L x 14" W x 9" H                            |
| LARGE QUANTITY FREIGHT                                                                                                    |                                                 |
| Lumiere Ladder Lights                                                                                                     |                                                 |
| Freight Shipping                                                                                                          | 30 boxes per 48" L x 40" W x 28.5" H skids      |
| Freight Weight                                                                                                            | 168 lbs                                         |
| Lumiere Light Wall                                                                                                        |                                                 |
| Freight Shipping                                                                                                          | 15 boxes per 48" L x 40" W x 48" H skids        |
| Freight Weight                                                                                                            | 216 lbs (frame only)<br>264 lbs (with graphics) |
| GRAPHIC TURN AROUND TIME                                                                                                  |                                                 |
| 2 business days after proof approval                                                                                      |                                                 |