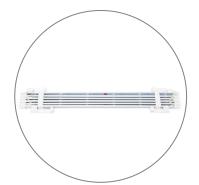

# AVAILABLE ACCESSORIES

Qty 1 - Pop Up Frame

Qty 4 - End Cap Channel Bars

Qty 4 - 3 Section Channel Bars

Qty 1 - Carry Bag

Qty 4 - 1 Section Channel Bars

Qty 1 - Channel Bar Bag

Qty 3 - Ladder Lights

Qty 1 - Transformer

Qty 1 - Ladder Light Travel Bag

Qty 1 - Transformer Power Cord