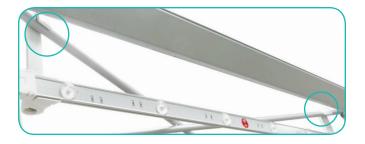

### **Hook Ladder Lights**

**a.** Hang ladder lights from top "x" bar. **Note:** Make sure to follow label that says "UP" or "DOWN".

**b.** Hang ladder lights in each section of the frame until reaching the bottom of the frame.

### **Connect Ladder Lights**

**a.** Connect each ladder light together using the barrel connectors.

**b.** Connect bottom set of lights to the LED Driver using the barrel connectors

**c.** Insert power cord to the LED Driver. Plug other side into your main power outlet.