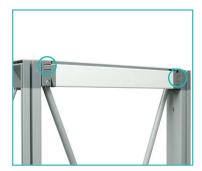

### Set Up Pop Up Frame

**a.** Place frame with the adjustable feet facing down.

**b.** Expand the frame.

**c.** Close frame by pushing the outside of the frame until male and female ends connect.

### **Insert Channel Bars**

- **a.** Expand each channel bar. Follow bungee to connect.
- **b.** Attach channel bars to frame.

**c.** Slide channels bars onto frame, from top to bottom, then secure onto metal peg.