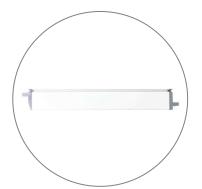

### **Hook Ladder Lights**

**a.** Hang ladder lights from top "x" bar. **Note:** Make sure to follow label that says "UP" or "DOWN".

**b.** Hang ladder lights in each section of the frame until reaching the bottom of the frame.

### **Connect Ladder Lights**

**a.** Connect each ladder light together using the barrel connectors.

**b.** Connect bottom set of lights to the LED Driver using the barrel connectors

**c.** Insert power cord to the LED Driver. Plug other side into your main power outlet.