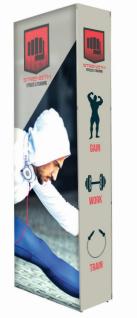

### 2.5FT X 7.5FT LUMIÈRE LIGHT WALL LUMIÈRE LIGHT WALL

PRODUCT CODE: LLW1X3

Graphic Endcaps (Optional)

**Channel Bars on Frame** 

Frame

Ladder Lights

On frame On graphic

YEAR

#### **PRODUCT DESCRIPTION**

Illuminate your message with the Lumiere Light Wall! Lumiere ladder lights make backlit graphics pop on this innovative combo display of silicone-edge graphics and portable RPL fabric pop ups. Plus, the Lumiere shrinks down in size: simply collapse the geometric frame and the SEG bungeed channel bars, and fold or roll the fabrics graphics. Setup requires 1 ad 5-10 minutes SEG portability is easy and stylish

NDOOR

SINGLE

IDED

| person and 5-10 minutes. SEG portability is easy and stylish.                                                             |                                                 |
|---------------------------------------------------------------------------------------------------------------------------|-------------------------------------------------|
| DISPLAY DIMENSION                                                                                                         | 30.55 " W x 88.75" H x 14.5" D                  |
| GRAPHIC DIMENSIONS                                                                                                        |                                                 |
| MAIN GRAPHIC                                                                                                              | 31.5″ W x 89″ H                                 |
| END CAP GRAPHIC                                                                                                           | 14.25" W x 89" H                                |
| GRAPHIC MATERIAL                                                                                                          |                                                 |
| UV Backlit Fabric                                                                                                         |                                                 |
| GRAPHIC FINISHING                                                                                                         |                                                 |
| Silicone beading is sewn around the perimeter of the fabric graphic. Silicone beading is hidden from view once installed. |                                                 |
| DISPLAY CONSTRUCTION                                                                                                      |                                                 |
| Aluminum Frame                                                                                                            |                                                 |
| LADDER LIGHTS SPECIFICATION                                                                                               |                                                 |
| EACH LIGHT BEAD                                                                                                           | 1.0W                                            |
| ANGLE                                                                                                                     | 170°                                            |
| OPERATING VOLTAGE                                                                                                         | DC12V/24V                                       |
| TOTAL WATTAGE                                                                                                             | 105W                                            |
| TOTAL AMPERAGE                                                                                                            | 4.5A                                            |
| TRANSFORMER SPECIFICATION                                                                                                 |                                                 |
| OUTPUT                                                                                                                    | 24V/3.75A                                       |
| INPUT                                                                                                                     | AC100-240V/1.3A                                 |
| SHIPPING WEIGHTS & DIMENSIONS                                                                                             |                                                 |
| Lumiere Ladder Lights - 1 Unit                                                                                            |                                                 |
| Shipping Weight                                                                                                           | 8 lbs                                           |
| Shipping Dimensions                                                                                                       | 7.5" L x 5.5" W x 30.5" H                       |
| Lumiere Light Wall                                                                                                        |                                                 |
| Shipping Weight                                                                                                           | 18 lbs (frame only)<br>22 lbs (with graphics)   |
| Shipping Dimensions                                                                                                       | 34" L x 14" W x 9" H                            |
| LARGE QUANTITY FREIGHT                                                                                                    |                                                 |
| Lumiere Ladder Lights                                                                                                     |                                                 |
| Freight Shipping                                                                                                          | 30 boxes per 48" L x 40" W x 28.5" H skids      |
| Freight Weight                                                                                                            | 168 lbs                                         |
| Lumiere Light Wall                                                                                                        |                                                 |
| Freight Shipping                                                                                                          | 15 boxes per 48" L x 40" W x 48" H skids        |
| Freight Weight                                                                                                            | 216 lbs (frame only)<br>264 lbs (with graphics) |
| GRAPHIC TURN AROUND TIME                                                                                                  |                                                 |
| 2 business days after proof approval                                                                                      |                                                 |