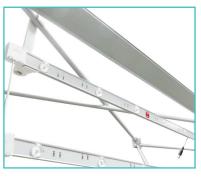

### **Insert Channel Bars**

- **a.** Expand each channel bar. Follow bungee to connect.
- **b.** Attach channel bars to frame.

**c.** Slide channels bars onto frame, from top to bottom, then secure onto metal peg.

**d.** Attach the top and bottom endcaps on each side of the frame.

#### **Unfold The Hooks**

**a.** Locate each hook.

**b.** Turn each hook outward.

**c.** Twist each hook to face the front of the ladder light.

### **Hook Ladder Lights**

**a.** Hang ladder lights from top "x" bar. **Note:** Make sure to follow label that says "UP" or "DOWN".

**b.** Hang ladder lights in each section of the frame until reaching the bottom of the frame.

### **Connect Ladder Lights**

**a.** Connect each ladder light together using the barrel connectors.

**b.** Connect bottom set of lights to the LED Driver using the barrel connectors

**c.** Insert power cord to the LED Driver. Plug other side into your main power outlet.