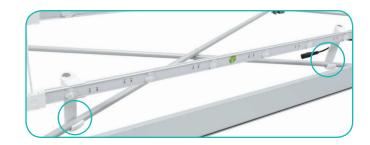

### **Insert Channel Bars**

- **a.** Expand each channel bar. Follow bungee to connect.
- **b.** Attach channel bars to frame.

**c.** Slide channels bars onto frame, from top to bottom, then secure onto metal peg.

**d.** Attach the top and bottom endcaps on each side of the frame.