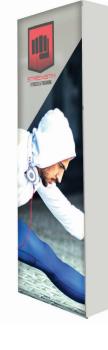

### 2.5FT X 7.5FT LUMIÈRE LIGHT WALL LUMIÈRE LIGHT WALL

PRODUCT CODE: LLW1X3

Graphic Endcaps (Optional)

**Channel Bars on Frame** 

Frame

Ladder Lights

On frame On graphic

YEAR

#### **PRODUCT DESCRIPTION**

Illuminate your message with the Lumiere Light Wall! Lumiere ladder lights make backlit graphics pop on this innovative combo display of silicone-edge graphics and portable RPL fabric pop ups. Plus, the Lumiere shrinks down in size: simply collapse the geometric frame and the SEG bungeed channel bars, and fold or roll the fabrics graphics. Setup requires 1 ad 5-10 minutes SEG portability is easy and stylish

NDOOR

SINGLE

IDED

| person and 5-10 minutes. SEG portability is easy and stylish.                                                             |                                                 |
|---------------------------------------------------------------------------------------------------------------------------|-------------------------------------------------|
| DISPLAY DIMENSION                                                                                                         | 30.55 " W x 88.75" H x 14.5" D                  |
| GRAPHIC DIMENSIONS                                                                                                        |                                                 |
| MAIN GRAPHIC                                                                                                              | 31.5″ W x 89″ H                                 |
| END CAP GRAPHIC                                                                                                           | 14.25" W x 89" H                                |
| GRAPHIC MATERIAL                                                                                                          |                                                 |
| UV Backlit Fabric                                                                                                         |                                                 |
| GRAPHIC FINISHING                                                                                                         |                                                 |
| Silicone beading is sewn around the perimeter of the fabric graphic. Silicone beading is hidden from view once installed. |                                                 |
| DISPLAY CONSTRUCTION                                                                                                      |                                                 |
| Aluminum Frame                                                                                                            |                                                 |
| LADDER LIGHTS SPECIFICATION                                                                                               |                                                 |
| EACH LIGHT BEAD                                                                                                           | 1.0W                                            |
| ANGLE                                                                                                                     | 170°                                            |
| OPERATING VOLTAGE                                                                                                         | DC12V/24V                                       |
| TOTAL WATTAGE                                                                                                             | 105W                                            |
| TOTAL AMPERAGE                                                                                                            | 4.5A                                            |
| TRANSFORMER SPECIFICATION                                                                                                 |                                                 |
| OUTPUT                                                                                                                    | 24V/3.75A                                       |
| INPUT                                                                                                                     | AC100-240V/1.3A                                 |
| SHIPPING WEIGHTS & DIMENSIONS                                                                                             |                                                 |
| Lumiere Ladder Lights - 1 Unit                                                                                            |                                                 |
| Shipping Weight                                                                                                           | 8 lbs                                           |
| Shipping Dimensions                                                                                                       | 7.5" L x 5.5" W x 30.5" H                       |
| Lumiere Light Wall                                                                                                        |                                                 |
| Shipping Weight                                                                                                           | 18 lbs (frame only)<br>22 lbs (with graphics)   |
| Shipping Dimensions                                                                                                       | 34" L x 14" W x 9" H                            |
| LARGE QUANTITY FREIGHT                                                                                                    |                                                 |
| Lumiere Ladder Lights                                                                                                     |                                                 |
| Freight Shipping                                                                                                          | 30 boxes per 48" L x 40" W x 28.5" H skids      |
| Freight Weight                                                                                                            | 168 lbs                                         |
| Lumiere Light Wall                                                                                                        |                                                 |
| Freight Shipping                                                                                                          | 15 boxes per 48" L x 40" W x 48" H skids        |
| Freight Weight                                                                                                            | 216 lbs (frame only)<br>264 lbs (with graphics) |
| GRAPHIC TURN AROUND TIME                                                                                                  |                                                 |
| 2 business days after proof approval                                                                                      |                                                 |