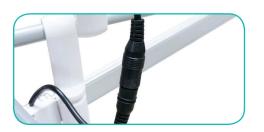

### **Connect Ladder Lights**

**a.** Connect each ladder light together using the barrel connectors.

**b.** Connect bottom set of lights to the LED Driver using the barrel connectors

**c.** Insert power cord to the LED Driver. Plug other side into your main power outlet.