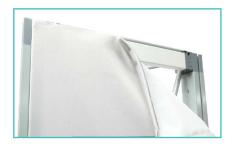

### **Insert Channel Bars**

- **a.** Expand each channel bar. Follow bungee to connect.
- **b.** Attach channel bars to frame.

**c.** Slide channels bars onto frame, from top to bottom, then secure onto metal peg.

**d.** Attach the top and bottom endcaps on each side of the frame.