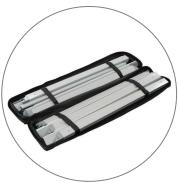

# AVAILABLE ACCESSORIES

Qty 1 - Pop Up Frame

Qty 4 - End Cap Channel Bars

Qty 4 - 3 Section Channel Bars

Qty 1 - Carry Bag

Qty 4 - 1 Section Channel Bars

Qty 1 - Channel Bar Bag

Qty 3 - Ladder Lights

Qty 1 - Transformer

Qty 1 - Ladder Light Travel Bag

Qty 1 - Transformer Power Cord