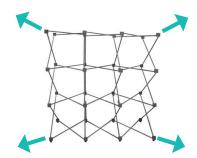

### Set Up Pop Up Frame

**a.** Place frame with the adjustable feet facing down.

**b.** Expand the frame.

**c.** Close frame by pushing the outside of the frame until male and female ends connect.