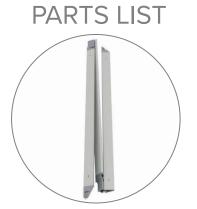

# AVAILABLE ACCESSORIES

Qty 1 - Pop Up Frame

Qty 4 - End Cap Channel Bars

Qty 4 - 3 Section Channel Bars

Qty 1 - Carry Bag

Qty 4 - 1 Section Channel Bars

Qty 1 - Channel Bar Bag

Qty 3 - Ladder Lights

### **Insert Channel Bars**

- **a.** Expand each channel bar. Follow bungee to connect.
- **b.** Attach channel bars to frame.

**c.** Slide channels bars onto frame, from top to bottom, then secure onto metal peg.

**d.** Attach the top and bottom endcaps on each side of the frame.