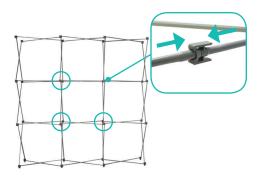

### **Insert Channel Bars**

- **a.** Expand each channel bar. Follow bungee to connect.
- **b.** Attach channel bars to frame.

**c.** Slide channels bars onto frame, from top to bottom, then secure onto metal peg.

**d.** Attach the top and bottom endcaps on each side of the frame.