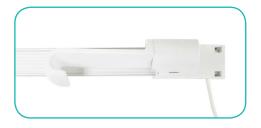

#### **Unfold The Hooks**

**a.** Locate each hook.

**b.** Turn each hook outward.

**c.** Twist each hook to face the front of the ladder light.