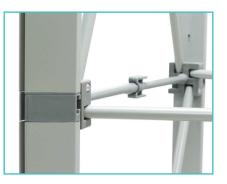

### **Insert Channel Bars**

- **a.** Expand each channel bar. Follow bungee to connect.
- **b.** Attach channel bars to frame.

**c.** Slide channels bars onto frame, from top to bottom, then secure onto metal peg.

**d.** Attach the top and bottom endcaps on each side of the frame.