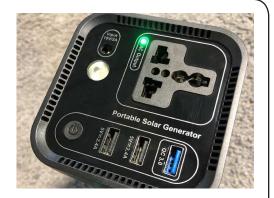

### Using the Battery Pack

Quickly tap the power button twice to turn on the battery pack. Hold the button to turn on the LED flashlight.

The indicator light will turn green to indicate the unit is on, and ready to use.

Plug in any devices that fit the power criteria of the battery pack to be charged or powered! Battery life will vary based on the power required by your connected devices.