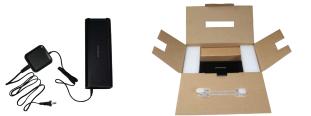

# **LED Light Battery Pack**

#### BATTERY-PACK-1

This portable battery is capable of powering or charging small electronic devices such as LED display lights, outdoor tent lights, laptop computers, cell phones, or tablets. Perfect for use where outlets may not be available or desired.





We are continually improving and modifying our product range and reserve the right to vary the specifications without prior notice. All dimensions and weights guoted are approximate and we accept no responsibility for variance. E&OE.

### features and benefits:

- Battery capacity of 41,600 mAh - 1x Quick Charge output USB 3.0 Port:
- 5V/3A, 9V/2A Max 18W
- 2x USB-A Port output: 5V/2.4A per port
- LED Flashlight
- Recharges via wall adapters (included)

### dimensions:

| Hardware                                                                                                                                      | additional information:                  |
|-------------------------------------------------------------------------------------------------------------------------------------