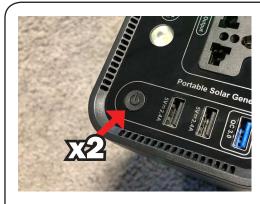

### Using the Battery Pack

Quickly tap the power button twice to turn on the battery pack. Hold the button to turn on the LED flashlight.

The indicator light will turn green to indicate the unit is on, and ready to use.