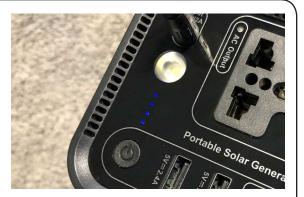

### Charging the Battery Pack

Plug the adapter into an outlet.

The indicator light on the adapter will turn green to indicate power is passing through.

Plug the adapter into the battery pack.

The battery pack lights will illuminate to indicate that it is charging.

The number of lights shown correspond to the percentage the battery pack is charged:

4 lights = 76%-100%, 3 lights = 51%-75%, 2 lights = 26%-50%, 1 light = 1%-25%