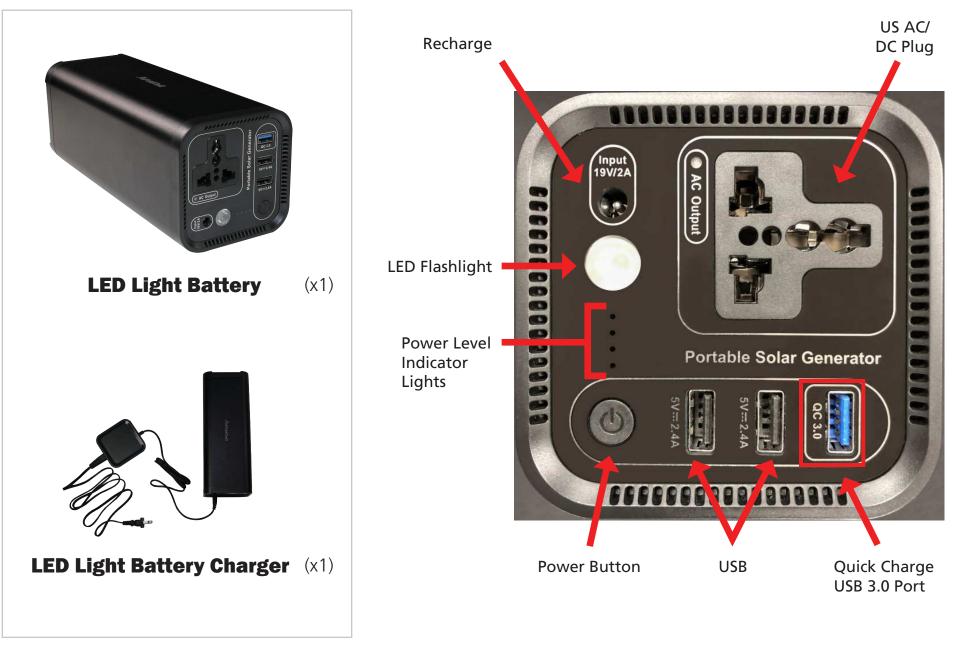

### features and benefits:

- Battery capacity of 41,600 mAh - 1x Quick Charge output USB 3.0 Port:
- 5V/3A, 9V/2A Max 18W
- 2x USB-A Port output: 5V/2.4A per port
- LED Flashlight
- Recharges via wall adapters (included)

This product may include the following materials for recycle: aluminum, select wood, fabric, cardboard, paper, steel, and plastics.

- 4 Level LED remaining power indicator

- DC Input: 19V/2A

- 90 day warranty

- AC Input: 17-25V Max 40W

### **Connection Details**