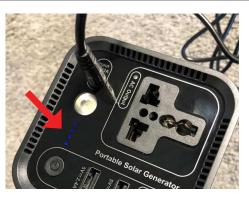

### Charging the Battery Pack

Plug the adapter into an outlet.

The indicator light on the adapter will turn green to indicate power is passing through.

Plug the adapter into the battery pack.

The battery pack lights will illuminate to indicate that it is charging.

The number of lights shown correspond to the percentage the battery pack is charged:

4 lights = 76%-100%, 3 lights = 51%-75%, 2 lights = 26%-50%, 1 light = 1%-25%