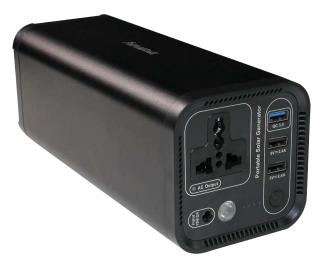

#### BATTERY-PACK-1

This portable battery is capable of powering or charging small electronic devices such as LED display lights, outdoor tent lights, laptop computers, cell phones, or tablets. Perfect for use where outlets may not be available or desired.

### features and benefits:

- Battery capacity of 41,600 mAh - 1x Quick Charge output USB 3.0 Port:
- 5V/3A, 9V/2A Max 18W
- 2x USB-A Port output: 5V/2.4A per port
- LED Flashlight
- Recharges via wall adapters (included)