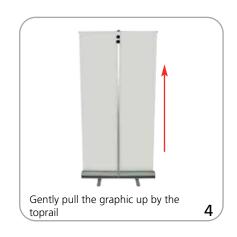

## Giant Mosquito set-up

face outward during assembly and

disassembly

\*To disassemble from maximum height, second section of telescopic pole should be retracted first. Slowly guide the pole down towards the base and repeat with the first pole section.