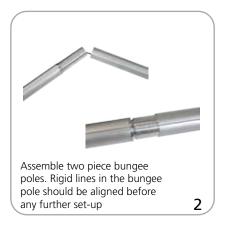

## Giant Mosquito set-up

face outward during assembly and

disassembly

\*To disassemble from maximum height, second section of telescopic pole should be retracted first. Slowly guide the pole down towards the base and repeat with the first pole section.