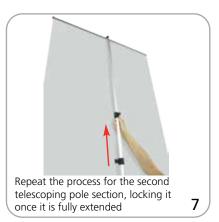

## Giant Mosquito set-up

face outward during assembly and

disassembly

\*To disassemble from maximum height, second section of telescopic pole should be retracted first. Slowly guide the pole down towards the base and repeat with the first pole section.