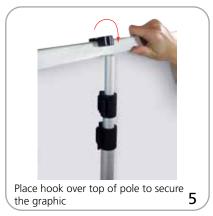

|                                                                                                          |
| Shipping dimensions - ships in one box 42"   x 4" w x 6" h 1060mm(l) x 105mm(w) x 150mm(h)  Approximate shipping weight: 11 lbs/ 5 kg                      |                                                                                                          |
|                                                                                                                                                            |                                                                                                          |

## additional information:

### Graphic materials:

13 oz flatmaxx vinyl or 8 oz oxford fabric

## Giant Mosquito set-up

















face outward during assembly and

disassembly

\*To disassemble from maximum height, second section of telescopic pole should be retracted first. Slowly guide the pole down towards the base and repeat with the first pole section.

# Graphic to toprail attachment





# Graphic to base attachment