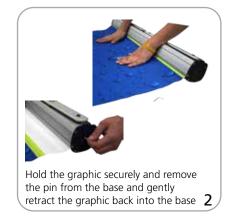

|
|                                                                                                                                                            |                                                                                                          |

## additional information:

### Graphic materials:

13 oz flatmaxx vinyl or 8 oz oxford fabric

## Giant Mosquito set-up

















face outward during assembly and

disassembly

\*To disassemble from maximum height, second section of telescopic pole should be retracted first. Slowly guide the pole down towards the base and repeat with the first pole section.

# Graphic to toprail attachment





# Graphic to base attachment