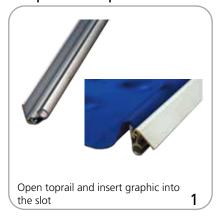

|                                                                                                          |
|                                                                                                                                                            |                                                                                                          |

## additional information:

### Graphic materials:

13 oz flatmaxx vinyl or 8 oz oxford fabric

## Giant Mosquito set-up

















face outward during assembly and

disassembly

\*To disassemble from maximum height, second section of telescopic pole should be retracted first. Slowly guide the pole down towards the base and repeat with the first pole section.

# Graphic to toprail attachment





# Graphic to base attachment