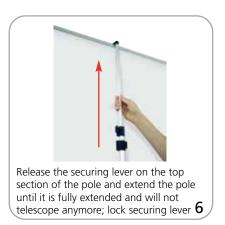

## Giant Mosquito set-up

face outward during assembly and

disassembly

\*To disassemble from maximum height, second section of telescopic pole should be retracted first. Slowly guide the pole down towards the base and repeat with the first pole section.