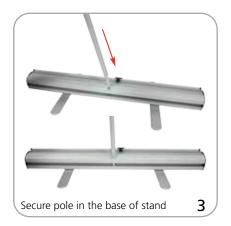

## Giant Mosquito set-up

face outward during assembly and

disassembly

\*To disassemble from maximum height, second section of telescopic pole should be retracted first. Slowly guide the pole down towards the base and repeat with the first pole section.