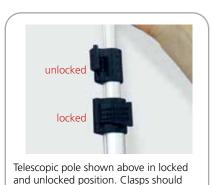

## Giant Mosquito set-up

face outward during assembly and

disassembly

\*To disassemble from maximum height, second section of telescopic pole should be retracted first. Slowly guide the pole down towards the base and repeat with the first pole section.