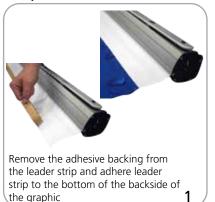

|
|                                                                                                                                                            |                                                                                                          |

## additional information:

### Graphic materials:

13 oz flatmaxx vinyl or 8 oz oxford fabric

## Giant Mosquito set-up

















face outward during assembly and

disassembly

\*To disassemble from maximum height, second section of telescopic pole should be retracted first. Slowly guide the pole down towards the base and repeat with the first pole section.

# Graphic to toprail attachment





# Graphic to base attachment