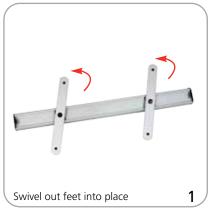

## Giant Mosquito set-up

face outward during assembly and

disassembly

\*To disassemble from maximum height, second section of telescopic pole should be retracted first. Slowly guide the pole down towards the base and repeat with the first pole section.