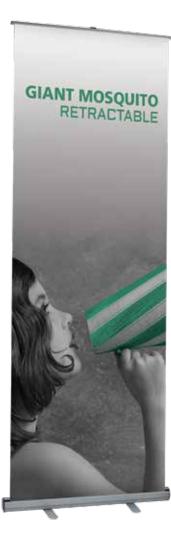

#### MSOT-GIANT-920-S

The Giant Mosquito is an affordable, versatile stand in silver with sleek black endcaps. With a heavy-duty aluminum base and a variety of height options up to 10′, the Giant Mosquito provides many options to choose from.

shown at maximum and minimum heights

We are continually improving and modifying our product range and reserve the right to vary the specifications without prior notice. All dimensions and weights quoted are approximate and we accept no responsibility for variance. E&OE. See Graphic Templates for graphic bleed specifications.