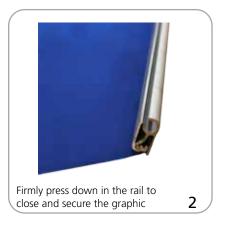

|                                                                                                          |
|                                                                                                                                                            |                                                                                                          |

## additional information:

### Graphic materials:

13 oz flatmaxx vinyl or 8 oz oxford fabric

## Giant Mosquito set-up

















face outward during assembly and

disassembly

\*To disassemble from maximum height, second section of telescopic pole should be retracted first. Slowly guide the pole down towards the base and repeat with the first pole section.

# Graphic to toprail attachment





# Graphic to base attachment