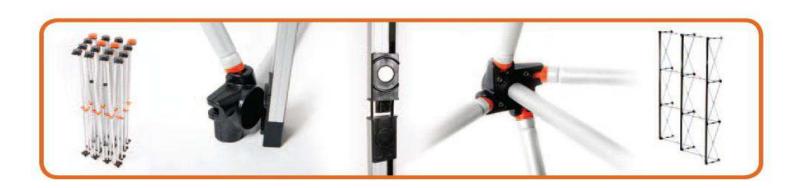

#### **EASY-RISE FRAME**

- Heavy duty 1/2" diameter aircraft-grade extruded aluminum
- Modular and field repairable with Phillips screw driver
- · Patented design with wide foot-print for added stability
- · High-rate magnetic frame connectors

### **SELF-ALIGNING CHANNEL BARS**

- Magnetic connection and physical lock for added strength
- Auto-adjusted on the frame simply hang from the top
- Three-piece hinged for faster setup
- Continuous magnet for seamless graphic installation
- Exclusive high-energy magnetic tape provides maximum bond with graphics