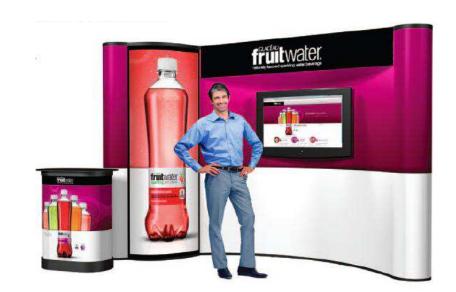

The new channel bars are self-adjusting, making this the easiest popup system to assemble. Our unique modular design allows you freedom to create custom designs for your specific requirements. Create the perfect exhibit by adding accessories including our unique XL monitor

#### **FUNCTIONAL ACCESSORIES**

- Energy XL Monitor mount for screens up to 42" and iPad
- LED or Halogen lights with swivel head for precise lighting
- Header Kits with front and back lighting options
- Back-lighting for any panel