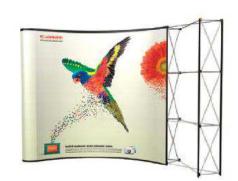

## **TOP-QUALITY GRAPHICS**

- Superb resolution with 1200 dpi HP technology
- Premium light blocking media
- Original HP inks reproduce bright crisp colors
- Protective scratch-resistant laminate adds rigidity
- Long lasting high-energy magnets for quick alignment
- Packed with reusable plastic sleeves for added protection