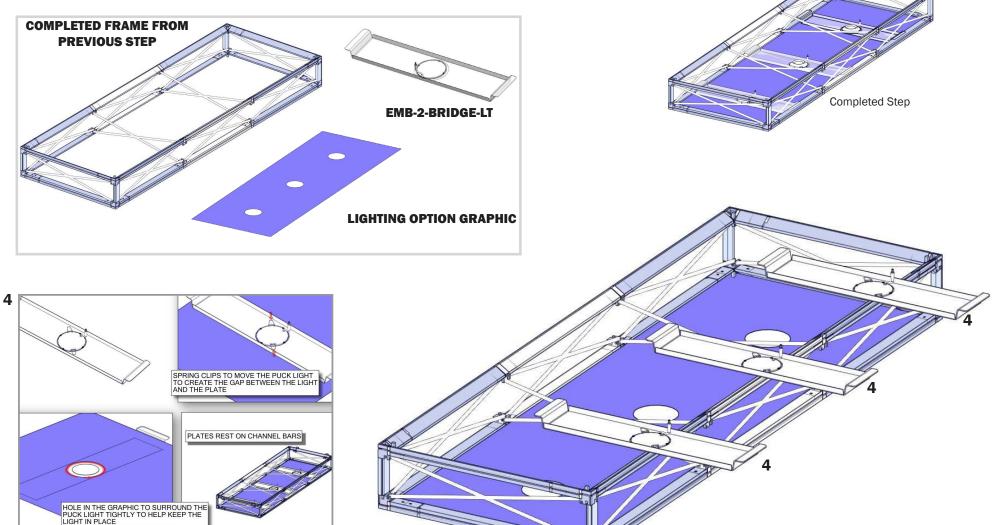

## **Attaching the Lighting Option**

For this step you will need:

The lighting plates are easily installed. The Plates simply rest on the lower channel bars. For the lighting option you will have a lower graphic with holes. The plates have spring clips which will allow you to adjust the puck light. You will place the circular edges of the graphic cut out along the rim of the light and snap the clip down that way the graphic will sit between the edge of the light and the plate. This will keep your lights in place.