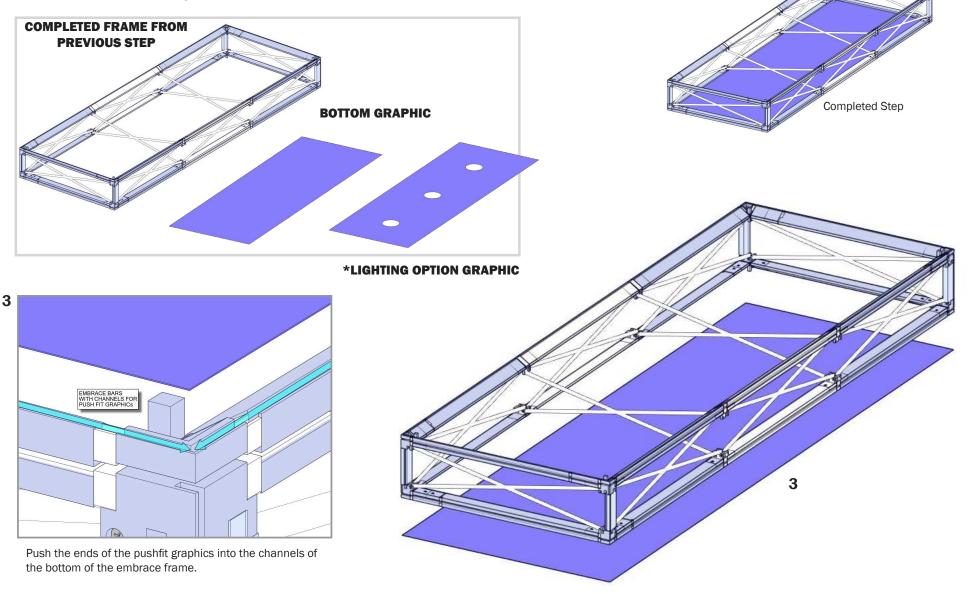

the following materials for recycle:                                                                                                                                    | 2 person assembly recommended:                                                                                                                                                                                                                                                                                                                                                                      |



This product may include the following materials for recycle: aluminum, select wood, fabric, cardboard, paper, steel, and plastics.



#### **Included in Your Kit:**





#### **Bottom Graphic Attachment**

For this step you will need:



## **Attaching the Lighting Option**

For this step you will need:



The lighting plates are easily installed. The Plates simply rest on the lower channel bars. For the lighting option you will have a lower graphic with holes. The plates have spring clips which will allow you to adjust the puck light. You will place the circular edges of the graphic cut out along the rim of the light and snap the clip down that way the graphic will sit between the edge of the light and the plate. This will keep your lights in place.

## **Attaching Bridge Connectors**

For this step you will need:





To attach the Bridge connector, simply turn the knob to tighten the end of the connector around the channel bar.





# **Top Graphic Attachment**

For this step you will need:



are using the lighting o