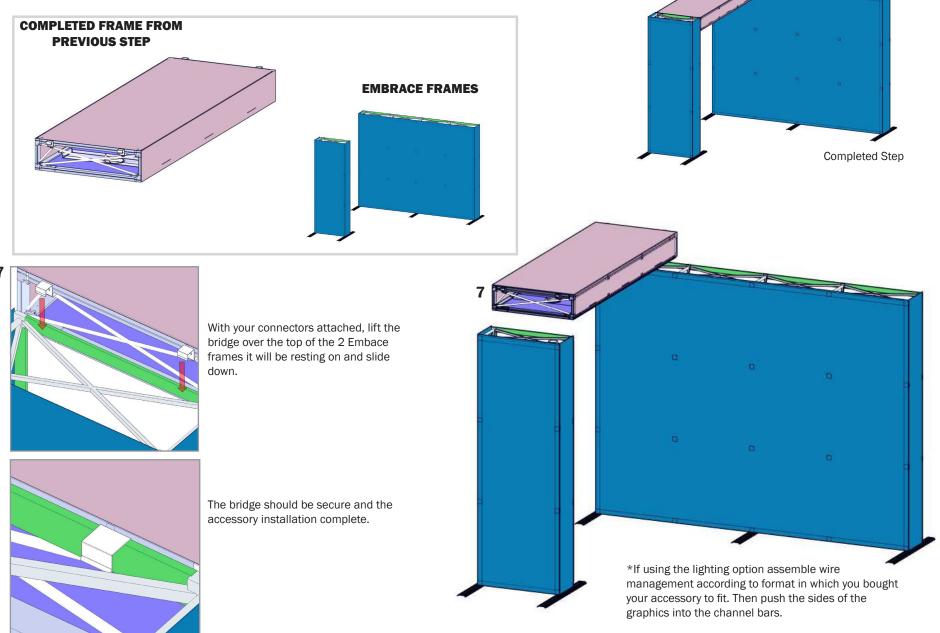

lower graphic with holes. The plates have spring clips which will allow you to adjust the puck light. You will place the circular edges of the graphic cut out along the rim of the light and snap the clip down that way the graphic will sit between the edge of the light and the plate. This will keep your lights in place.

## **Attaching Bridge Connectors**

For this step you will need:





To attach the Bridge connector, simply turn the knob to tighten the end of the connector around the channel bar.





# **Top Graphic Attachment**

For this step you will need:



are using the lighting option you'll want to wait to push in the sides so you can more easily connect your wire management when the Bridge is installed.

## **Attaching Bridge to Embrace Frames**

For this step you will need: