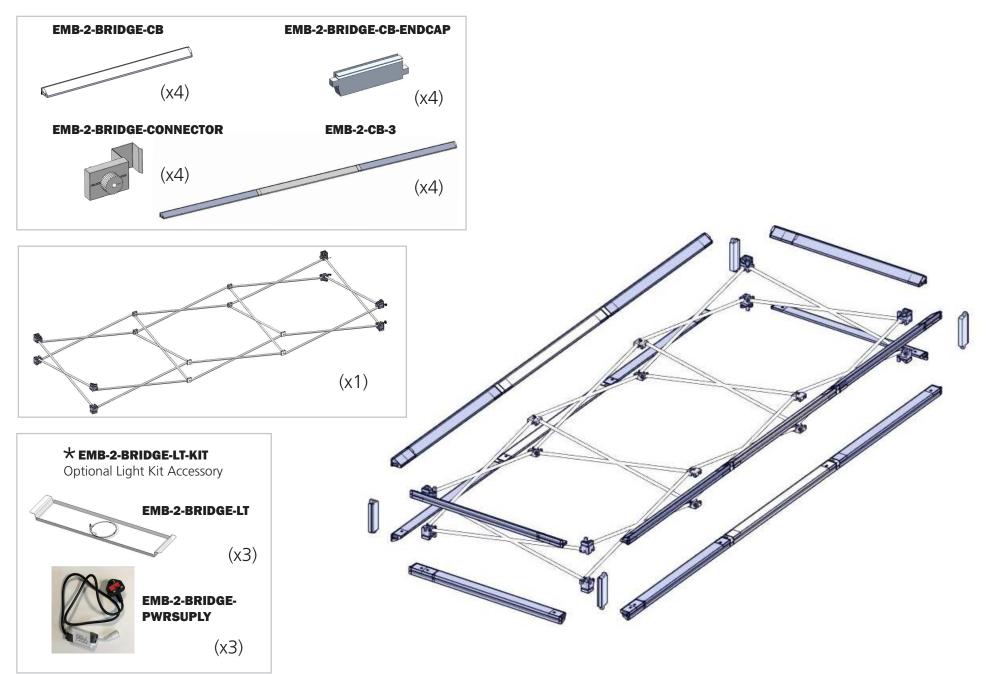

#### **Included in Your Kit:**

#### features and benefits:

- Lightweight white straight frame
- Archway used to connect embrace backwalls.
- Double sided push-fit fabric graphics
- Easy assembly

- Kit includes: bridge frame, 12 channel bars, 4 bridge connectors and carry bag
- Lifetime hardware warranty against manufacturer defects
- Optional light kit sold separately (EMB-2-BRIDGE-LT-KIT)