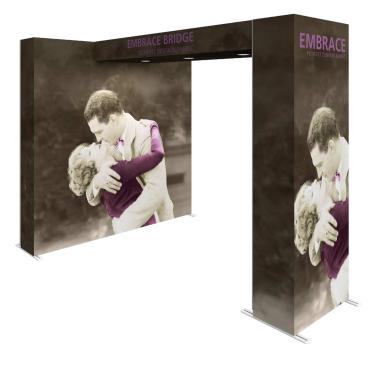

#### **Embrace Bridge**

#### EMB-2-BRIDGE

The Embrace™ Bridge is an overhead connector used to connect two Embrace backwalls and create a flat archway, creating depth, visual interest and additional branding opportunities to any tradeshow space. This lightweight accessory features double sided push-fit graphics and the same expandable white frame and channel bars as current Embrace Backwalls. Add an optional lighting kit to enhance the display even more!