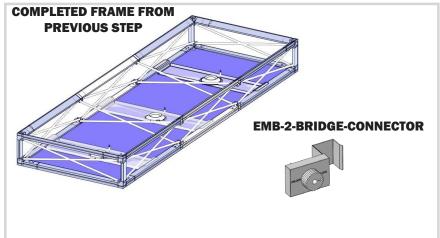

## **Attaching Bridge Connectors**

For this step you will need:

To attach the Bridge connector, simply turn the knob to tighten the end of the connector around the channel bar.