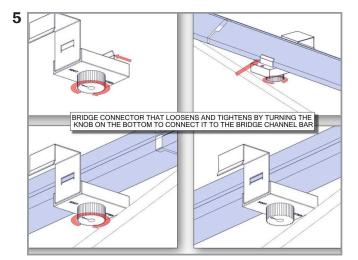

## **Attaching Bridge Connectors**

For this step you will need:

To attach the Bridge connector, simply turn the knob to tighten the end of the connector around the channel bar.