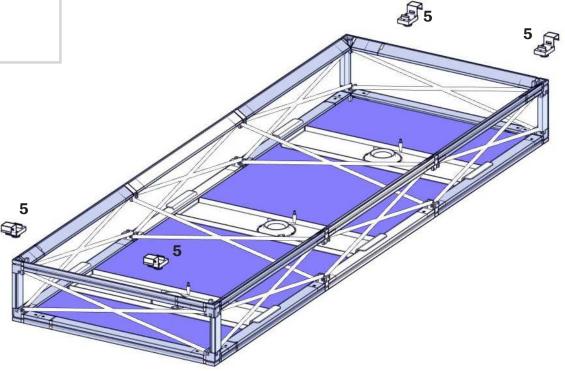

#### **Included in Your Kit:**

## **Attaching the Lighting Option**

For this step you will need:

The lighting plates are easily installed. The Plates simply rest on the lower channel bars. For the lighting option you will have a lower graphic with holes. The plates have spring clips which will allow you to adjust the puck light. You will place the circular edges of the graphic cut out along the rim of the light and snap the clip down that way the graphic will sit between the edge of the light and the plate. This will keep your lights in place.

## **Attaching Bridge Connectors**

For this step you will need:

To attach the Bridge connector, simply turn the knob to tighten the end of the connector around the channel bar.