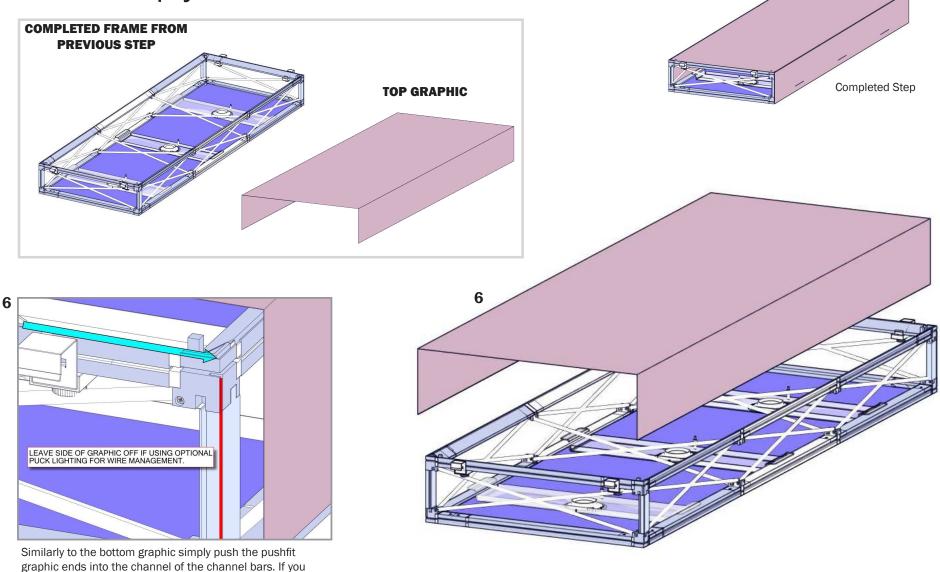

# **Top Graphic Attachment**

For this step you will need:

are using the lighting option you'll want to wait to push in the sides so you can more easily connect your wire management when the Bridge is installed.