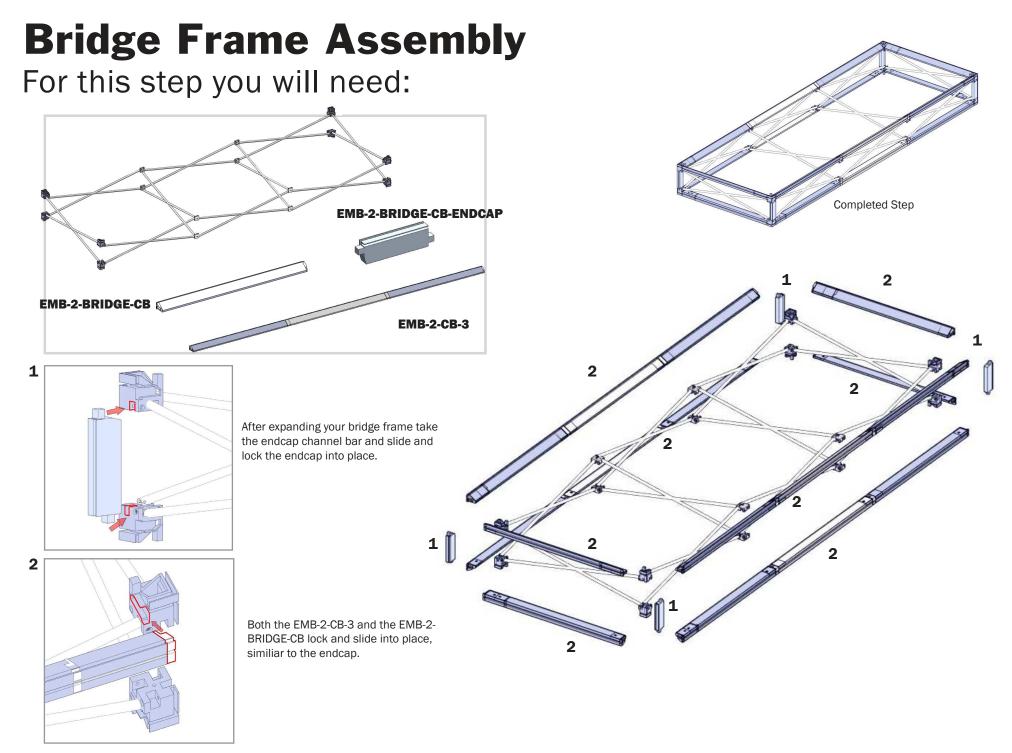

## **Attaching Bridge Connectors**

For this step you will need:

To attach the Bridge connector, simply turn the knob to tighten the end of the connector around the channel bar.