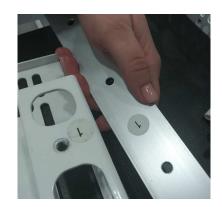

### For this step you will need:

 Locate the stickers on the Embrace monitor mount accessory brackets and adjust them so that they are rotated to the correct orientation.

2. Using the stickers as a guide, align the accessory brackets and monitor bracket to their proper location before assembling.