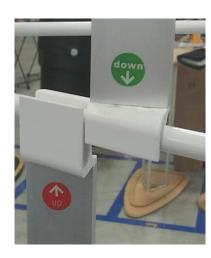

### For this step you will need:

 Locate the stickers on the Embrace monitor mount accessory brackets and adjust them so that they are rotated to the correct orientation.

2. Using the stickers as a guide, align the accessory brackets and monitor bracket to their proper location before assembling.