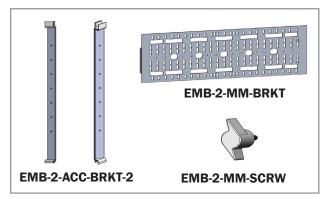

t to vary the specifications without prior notice. All dimensions and weights quoted are approximate and we accept no responsibility for variance. E&OE. See Graphic Templates for graphic bleed specifications.





This product may include the following materials for recycle: aluminum, select wood, fabric, cardboard, paper, steel, and plastics.

## **Included in Your Kit:**





# **Monitor Mount Assembly Step 1**

### For this step you will need:



 Locate the stickers on the Embrace monitor mount accessory brackets and adjust them so that they are rotated to the correct orientation.



2. Using the stickers as a guide, align the accessory brackets and monitor bracket to their proper location before assembling.











# **Monitor Mount Assembly Step 2**

For this step you will need:





Assemble the Embrace monitor mount by attaching the monitor bracket to the accessory brackets using the included screws. Use the color stickers and number labels to help you assemble and know proper orientation of parts.



# **Monitor Mount Assembly Step 3**

For this step you will need:





Assemble the monitor mount to the Embrace frame by first tilting it up and pushing the top of the accessory brackets to the upper Embrace scissors.



Finish the assembly by attaching the bottom of the accessory brackets to the Embrace scissors. You my need to push the brackets up to fit them in place.





**COMPLETE SETUP**