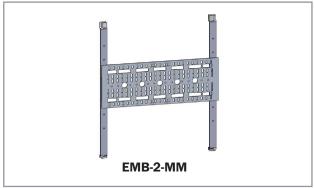

## **Embrace Monitor Mount**

#### EMB-2-MM

The Embrace™ Monitor Mount Kit integrates with any Embrace system 8ft high or taller to allow digital messaging. The monitor mount can be placed in any guad within the Embrace display and gives a floating monitor appearance. Maximum monitor size: 40" and/or 20 lbs.

### features and benefits:

- Monitor mount adds digital media presentation Kit includes:1 monitor mount (2 aluminum capabilities
- Add on to any Embrace backwall that is 3 or more quads high
- Can be installed on any quad

- bars with plastic caps, 1 steel bracket) and carry bag
- Appears as a floating Monitor
- Monitor max weight: 20 lbs / 10 kgs
- Easy to assemble in the frame