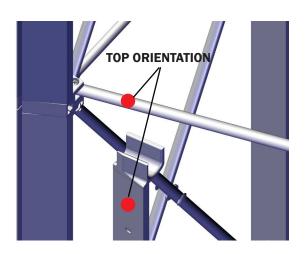

### For this step you will need:

 Locate the stickers on the Embrace monitor mount accessory brackets and adjust them so that they are rotated to the correct orientation.

2. Using the stickers as a guide, align the accessory brackets and monitor bracket to their proper location before assembling.