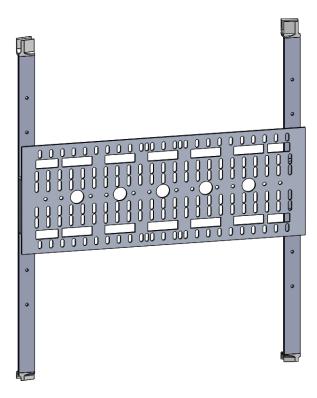

#### EMB-2-MM

The Embrace™ Monitor Mount Kit integrates with any Embrace system 8ft high or taller to allow digital messaging. The monitor mount can be placed in any guad within the Embrace display and gives a floating monitor appearance. Maximum monitor size: 40" and/or 20 lbs.

### features and benefits:

- Monitor mount adds digital media presentation Kit includes:1 monitor mount (2 aluminum capabilities
- Add on to any Embrace backwall that is 3 or more quads high
- Can be installed on any quad

- bars with plastic caps, 1 steel bracket) and carry bag
- Appears as a floating Monitor
- Monitor max weight: 20 lbs / 10 kgs
- Easy to assemble in the frame