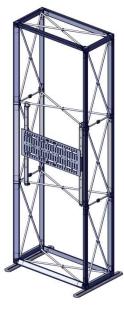

e stickers as a guide, align the accessory brackets and monitor bracket to their proper location before assembling.











# **Monitor Mount Assembly Step 2**

For this step you will need:





Assemble the Embrace monitor mount by attaching the monitor bracket to the accessory brackets using the included screws. Use the color stickers and number labels to help you assemble and know proper orientation of parts.



# **Monitor Mount Assembly Step 3**

For this step you will need:





Assemble the monitor mount to the Embrace frame by first tilting it up and pushing the top of the accessory brackets to the upper Embrace scissors.



Finish the assembly by attaching the bottom of the accessory brackets to the Embrace scissors. You my need to push the brackets up to fit them in place.





**COMPLETE SETUP**