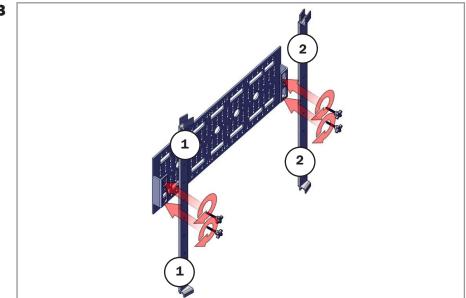

# **Monitor Mount Assembly Step 2**

For this step you will need:

Assemble the Embrace monitor mount by attaching the monitor bracket to the accessory brackets using the included screws. Use the color stickers and number labels to help you assemble and know proper orientation of parts.