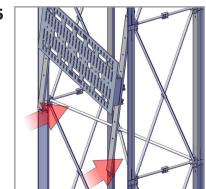

Finish the assembly by attaching the bottom of the accessory brackets to the Embrace scissors. You my need to push the brackets up to fit them in place.

**COMPLETE SETUP**