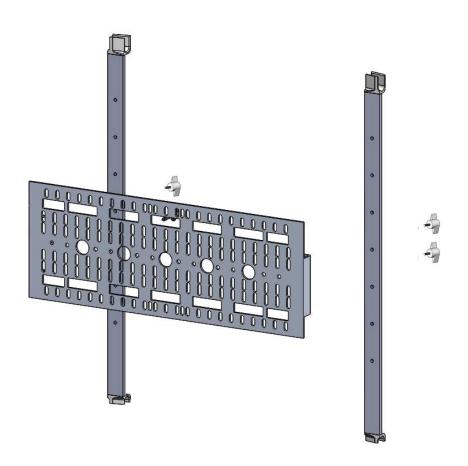

# **Monitor Mount Assembly Step 2**

For this step you will need:

Assemble the Embrace monitor mount by attaching the monitor bracket to the accessory brackets using the included screws. Use the color stickers and number labels to help you assemble and know proper orientation of parts.

# **Monitor Mount Assembly Step 3**

For this step you will need:

Assemble the monitor mount to the Embrace frame by first tilting it up and pushing the top of the accessory brackets to the upper Embrace scissors.