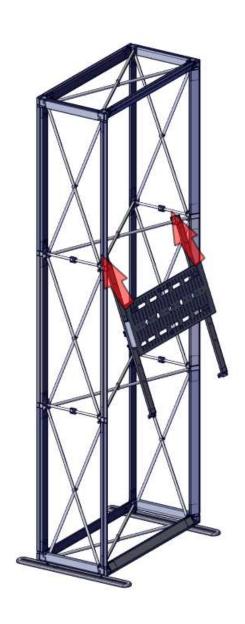

# **Monitor Mount Assembly Step 3**

For this step you will need:

Assemble the monitor mount to the Embrace frame by first tilting it up and pushing the top of the accessory brackets to the upper Embrace scissors.

Finish the assembly by attaching the bottom of the accessory brackets to the Embrace scissors. You my need to push the brackets up to fit them in place.

**COMPLETE SETUP**