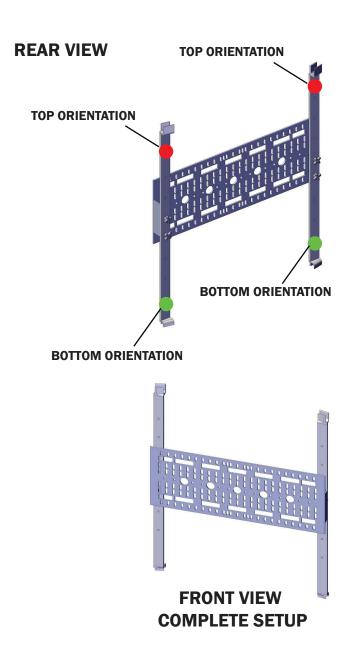

# **Monitor Mount Assembly Step 3**

For this step you will need:

Assemble the monitor mount to the Embrace frame by first tilting it up and pushing the top of the accessory brackets to the upper Embrace scissors.

Finish the assembly by attaching the bottom of the accessory brackets to the Embrace scissors. You my need to push the brackets up to fit them in place.

**COMPLETE SETUP**