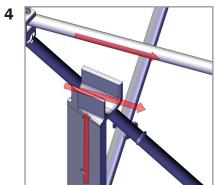

# **Monitor Mount Assembly Step 3**

For this step you will need:

Assemble the monitor mount to the Embrace frame by first tilting it up and pushing the top of the accessory brackets to the upper Embrace scissors.