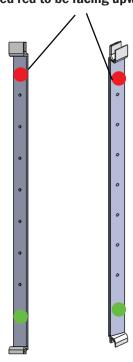

### For this step you will need:

 Locate the stickers on the Embrace monitor mount accessory brackets and adjust them so that they are rotated to the correct orientation.

2. Using the stickers as a guide, align the accessory brackets and monitor bracket to their proper location before assembling.