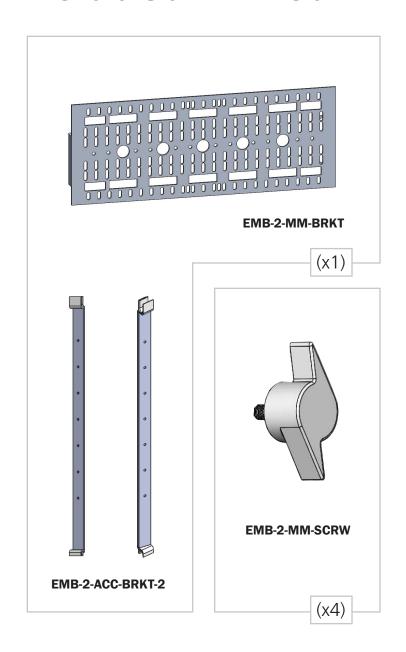

## **Included in Your Kit:**

### features and benefits:

- Monitor mount adds digital media presentation Kit includes:1 monitor mount (2 aluminum capabilities
- Add on to any Embrace backwall that is 3 or more quads high
- Can be installed on any quad

- bars with plastic caps, 1 steel bracket) and carry bag
- Appears as a floating Monitor
- Monitor max weight: 20 lbs / 10 kgs
- Easy to assemble in the frame