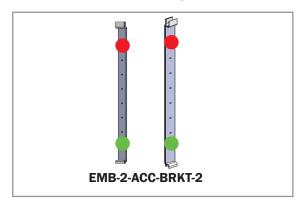

### For this step you will need:

 Locate the stickers on the Embrace monitor mount accessory brackets and adjust them so that they are rotated to the correct orientation.

2. Using the stickers as a guide, align the accessory brackets and monitor bracket to their proper location before assembling.