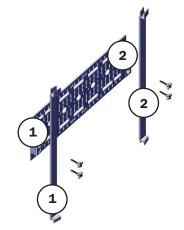

# **Monitor Mount Assembly Step 2**

For this step you will need:

Assemble the Embrace monitor mount by attaching the monitor bracket to the accessory brackets using the included screws. Use the color stickers and number labels to help you assemble and know proper orientation of parts.