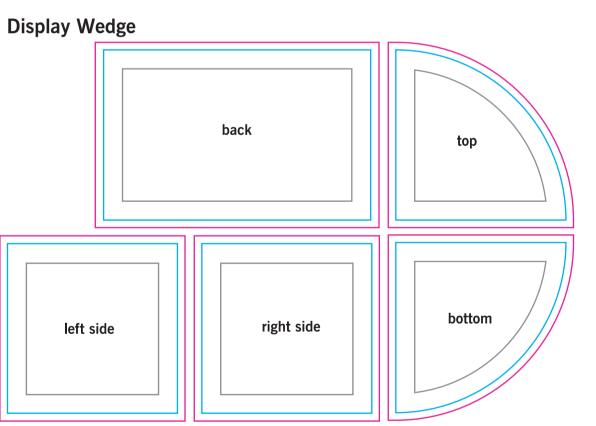

#### MAIN TEMPLATE LINES:

#### **BLEED LINE:**

The MAGENTA line shows the bleed line. Please extend artwork to this line if it goes to or past the finished size.

#### FINISHED SIZE LINE:

The CYAN line shows the finished size.

#### STITCHING LINE:

The BLACK line shows the stitching line.

IMAGE SAFETY LINE:

The GREY line shows the image safety line. Keep all text, logos & important images inside the safety line or they might get cut off.