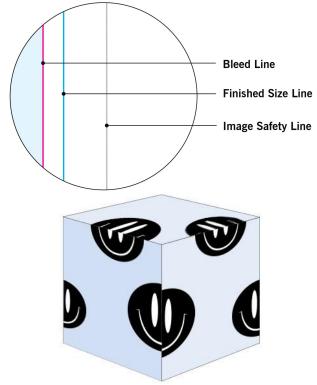

#### **BLEED LINE:**

The MAGENTA line shows the bleed line. Please extend artwork to this line if it goes to or past the finished size.

#### FINISHED SIZE LINE:

The CYAN line shows the finished size.

#### STITCHING LINE:

The BLACK line shows the stitching line.

IMAGE SAFETY LINE:

The GREY line shows the image safety line. Keep all text, logos & important images inside the safety line or they might get cut off.