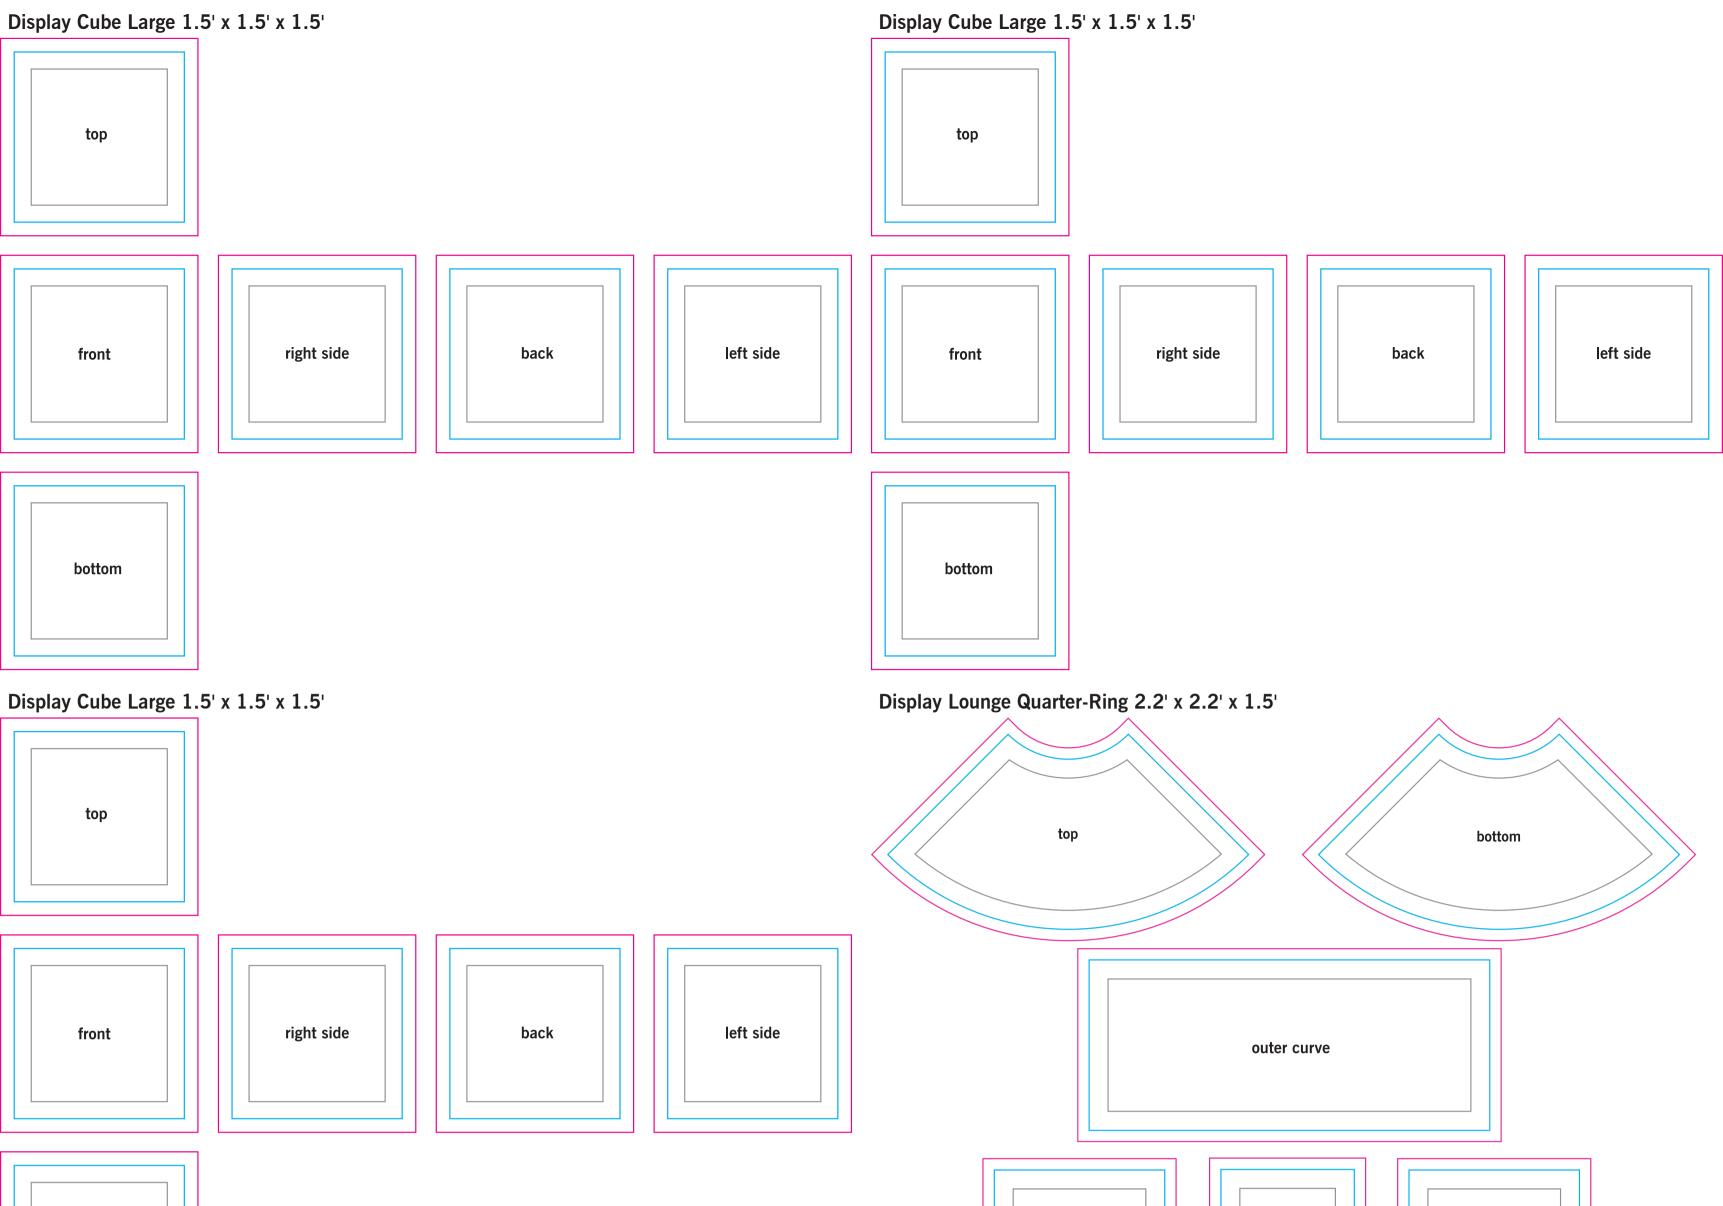

# **Display Foam Set - The Swirl**

## 3 Cubes, 2 Quarter-Rings, 2 Wedges

#### THINGS TO KNOW:

- The template is at 1:10 scale. DO NOT resize it.
- A minimum resolution of 360dpi is required for all raster (pixel) images. Higher resolutions are preferred.
- DO NOT alter the template in any way.
- If multiple images are selected for a product, submit one file per image.
- · For multiple print and/or double print products, please design on all layouts within the template even if the layout graphics are the same.