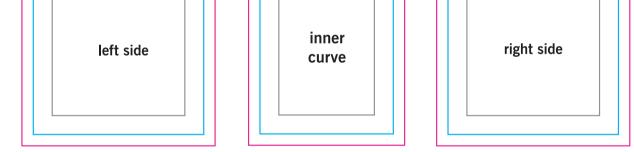

#### MAIN TEMPLATE LINES:

#### **BLEED LINE:**

The MAGENTA line shows the bleed line. Please extend artwork to this line if it goes to or past the finished size.

#### FINISHED SIZE LINE:

The CYAN line shows the finished size.

#### STITCHING LINE:

The BLACK line shows the stitching line.

IMAGE SAFETY LINE:

The GREY line shows the image safety line. Keep all text, logos & important images inside the safety line or they might get cut off.