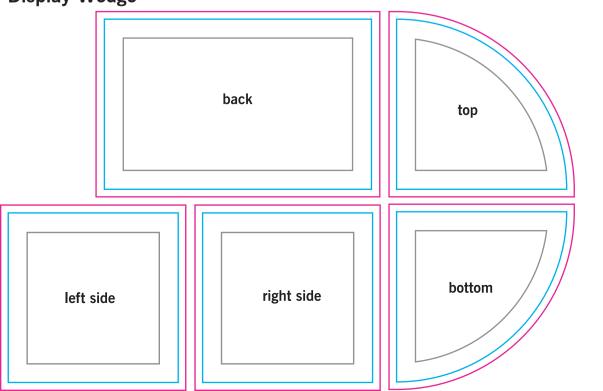

#### MAIN TEMPLATE LINES:

#### **BLEED LINE:**

The MAGENTA line shows the bleed line. Please extend artwork to this line if it goes to or past the finished size.

#### FINISHED SIZE LINE:

The CYAN line shows the finished size.

#### STITCHING LINE:

The BLACK line shows the stitching line.

IMAGE SAFETY LINE:

The GREY line shows the image safety line. Keep all text, logos & important images inside the safety line or they might get cut off.