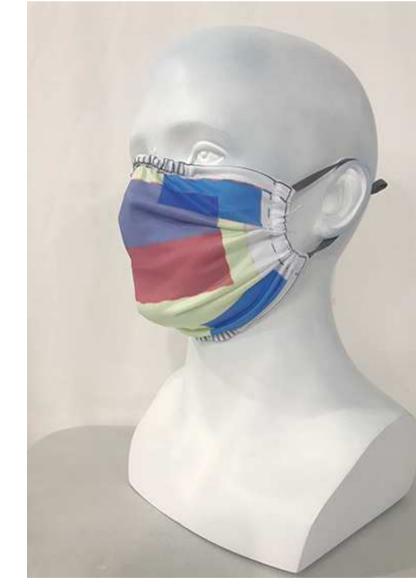

# Custom Style Face Mask

Graphic Template

The colored boxes in the template serve as guides for art and logo placement.

Elastic Color: (select one)

Gray

Black

If left unselected we will pick one based on the color of the artwork

### **Imprint Area:**

With Bleed

7.87" x 7"