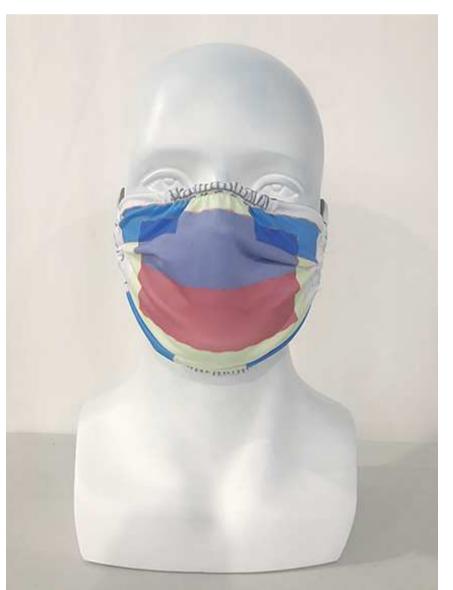

# Custom Style Face Mask

Graphic Template

The colored boxes in the template serve as guides for art and logo placement.

Elastic Color: (select one)

Gray

Black

If left unselected we will pick one based on the color of the artwork