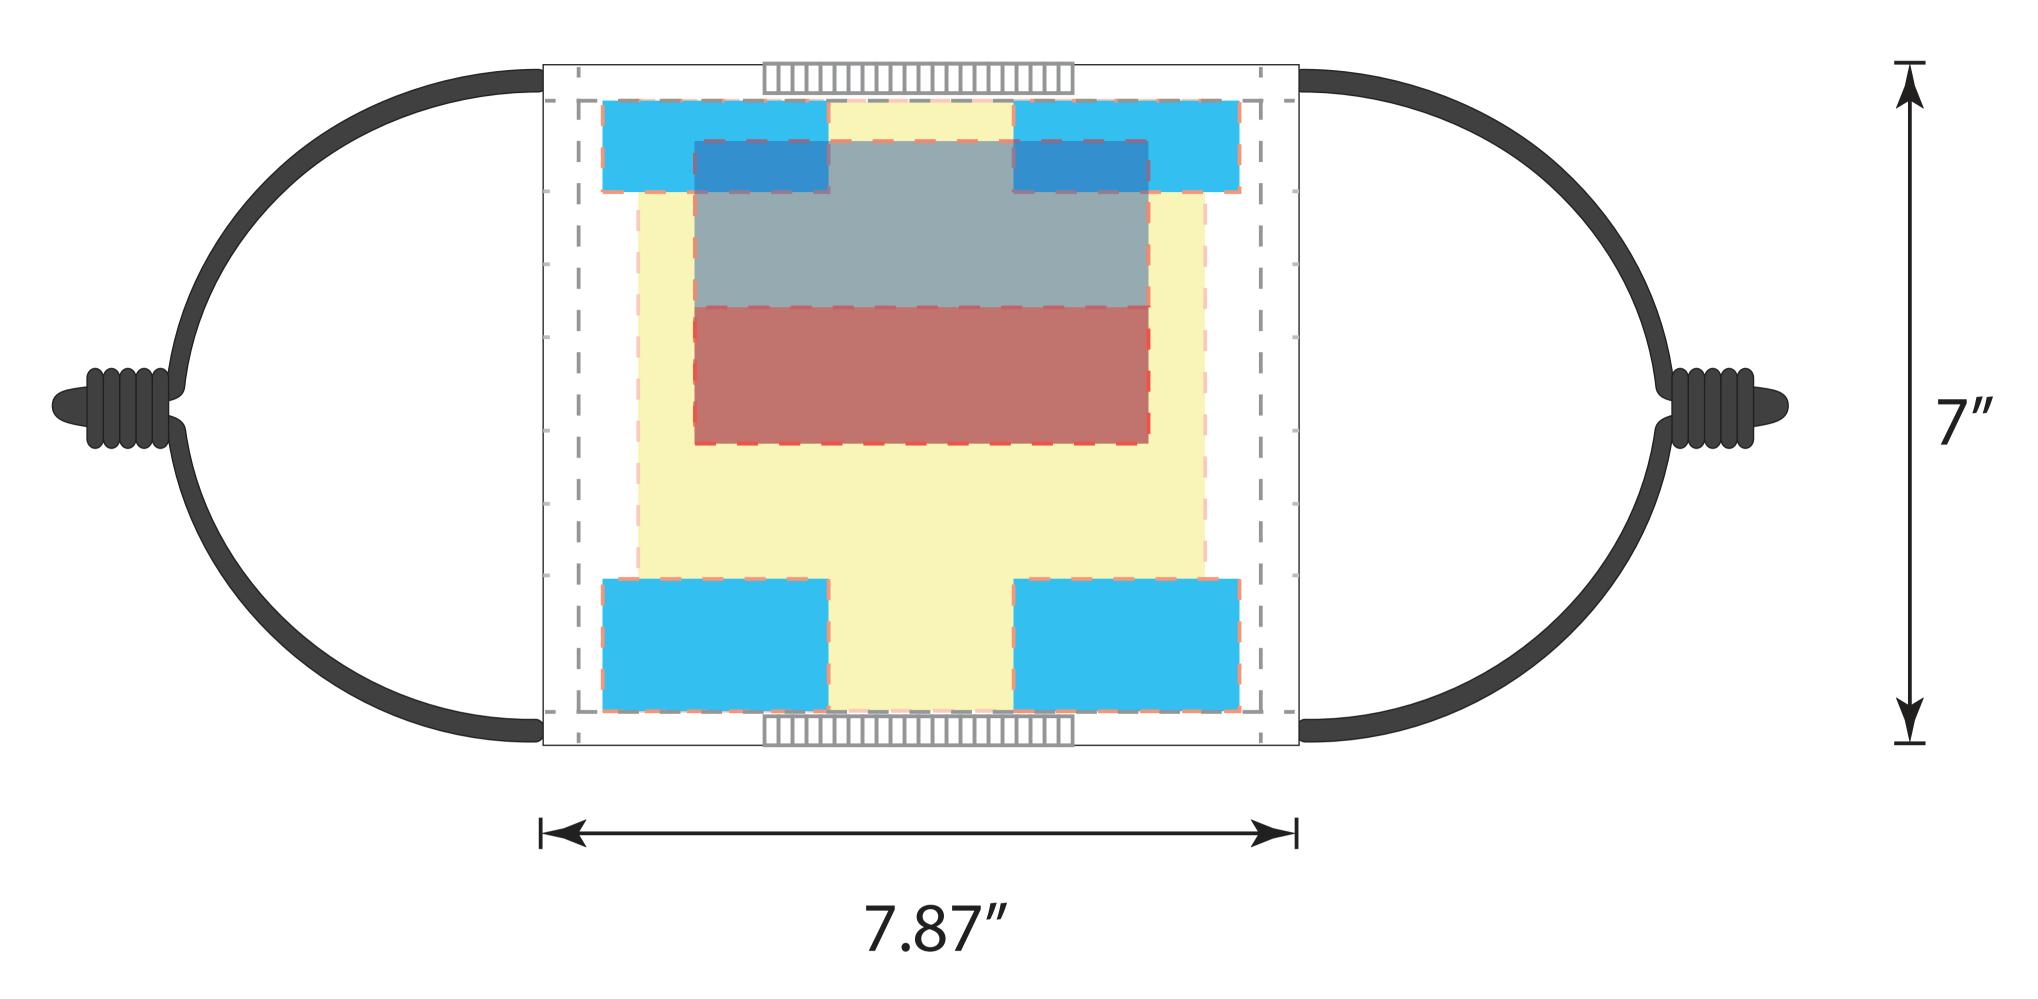

# Custom Style Face Mask

Graphic Template

The colored boxes in the template serve as guides for art and logo placement.

Elastic Color: (select one)

Gray

Black

If left unselected we will pick one based on the color of the artwork

### **ART SIZE**

### **Imprint Area:**

With Bleed

7.87" x 7"

## **ART GUIDELINES**

- Image Resolution 100 dpi (at print size)
- Convert all fonts to outlines
- Outline all strokes
- Embed all placed images
- Specify PMS colors
- Please keep logos and text inside the Visual Area