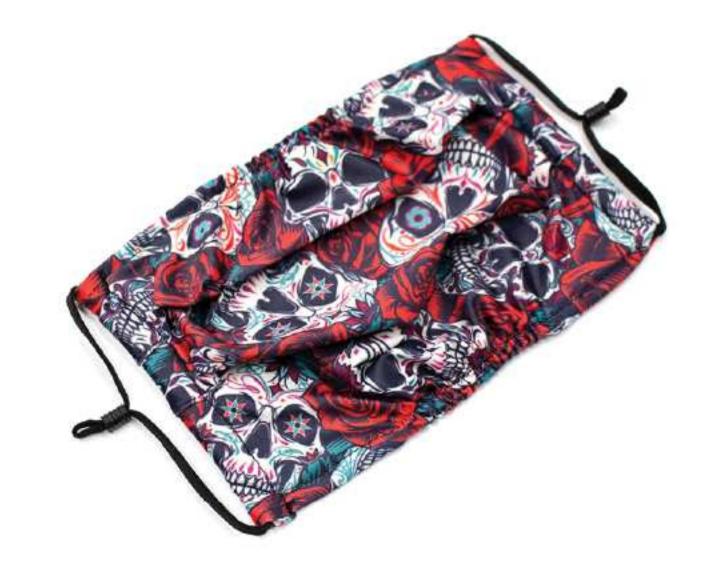

# Custom Style Face Mask

Graphic Template

The colored boxes in the template serve as guides for art and logo placement.

Elastic Color: (select one)

Gray

Black

If left unselected we will pick one based on the color of the artwork