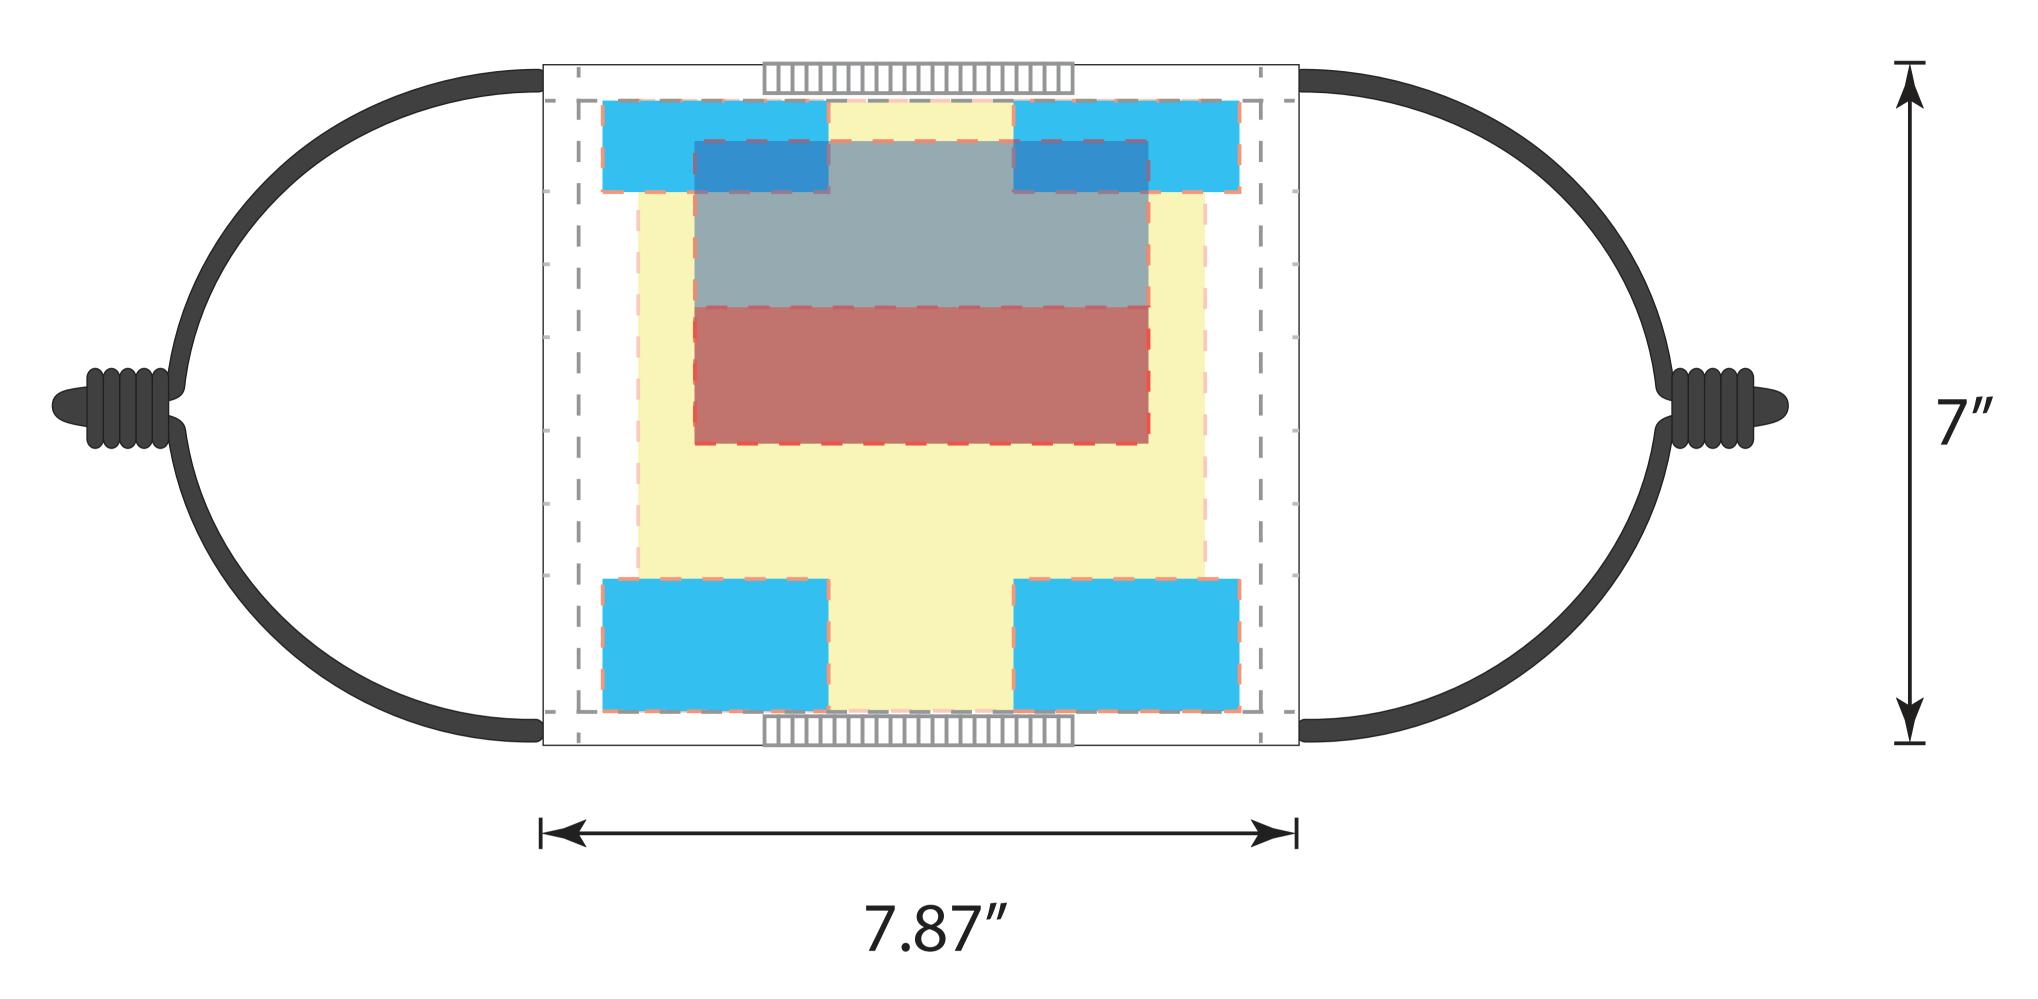

### **ART SIZE**

### **Imprint Area:**

With Bleed

7.87" x 7"

## **ART GUIDELINES**

- Image Resolution 100 dpi (at print size)
- Convert all fonts to outlines
- Outline all strokes
- Embed all placed images
- Specify PMS colors
- Please keep logos and text inside the Visual Area