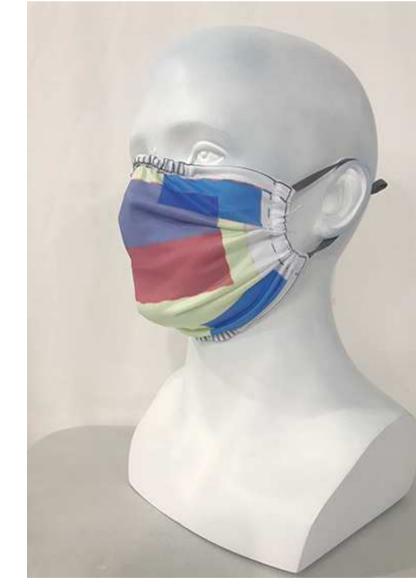

# Custom Style Face Mask

Graphic Template

The colored boxes in the template serve as guides for art and logo placement.

Elastic Color: (select one)

Gray

Black

If left unselected we will pick one based on the color of the artwork