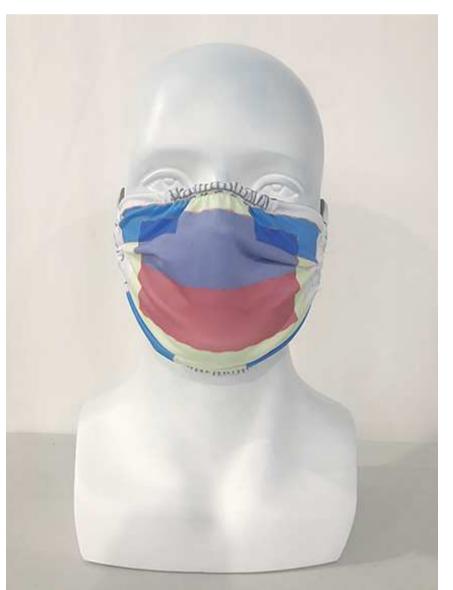

# Custom Style Face Mask

Graphic Template

The colored boxes in the template serve as guides for art and logo placement.

Elastic Color: (select one)

Gray

Black

If left unselected we will pick one based on the color of the artwork

### **Imprint Area:**

With Bleed

7.87" x 7"