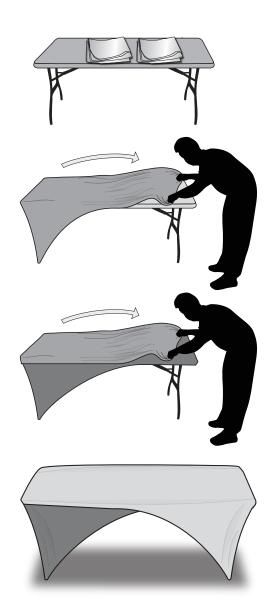

#### Step 1

Set up your table according to the manufactures specifications.

Remove the graphic (1) from the package and locate the Leg Pockets on the bottom of the throw.

#### Step 2

Slide the left table legs of the into the two leg pockets of the throw and stretch the throw over the top of the table and secure the opposite edge of the throw to the opposite side of the table (as shown).

Some slight adjustments may be needed to remove any wrinkles.

#### Step 3

Remove the second graphic (1) from the bag and secure the short side of the throw to the left side of the table and begin to pull the graphic (1) over the table and down to the feet. Place the Table Legs into the throw leg pockets, making sure not to loosen the throw previously installed.