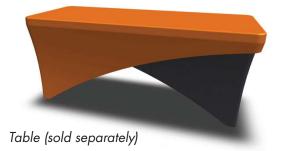

table according to the manufactures specifications.

Remove the graphic (1) from the package and locate the Leg Pockets on the bottom of the throw.

#### Step 2

Slide the left table legs of the into the two leg pockets of the throw and stretch the throw over the top of the table and secure the opposite edge of the throw to the opposite side of the table (as shown).

Some slight adjustments may be needed to remove any wrinkles.

#### Step 3

Remove the second graphic (1) from the bag and secure the short side of the throw to the left side of the table and begin to pull the graphic (1) over the table and down to the feet. Place the Table Legs into the throw leg pockets, making sure not to loosen the throw previously installed.

Some slight adjustments may be needed to remove any wrinkles.





### Storage & Care

Store in a cool dry location. Machine wash cold, gentle cycle. Tumble dry only, no heat.

Warranty Information: All products are designed to provide the user with a cost-effective and durable product. Standard warranty is a 'one year parts and labor' warranty which warrants product against defects in material and workmanship. It does not cover damage due to accidents, abuse, or normal wear and tear. Products found to be defective will be replaced or repaired at factory's discretion.