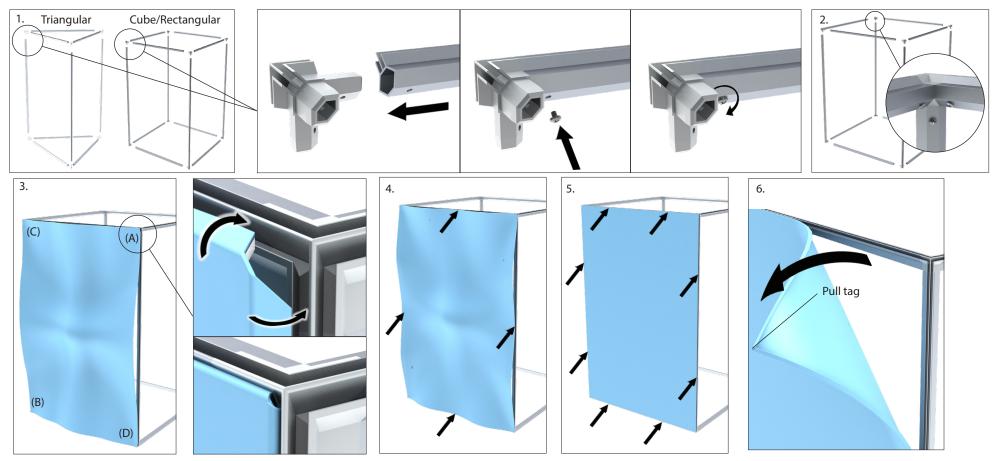

## Charisma SEG 3D<sup>™</sup> - XS Series

Triangular towers have less parts than rectangular or cube units, but assembly steps are the same.

- 1. Connect each frame side to the plastic corner, then fasten the side using the screws provided.
- 2. Repeat step 1 for each frame side.

Graphic Installation

3. To install the graphic, take Corner A with the pull tag on it and press about 6"-10" of silicone into the frame channel.

Repeat for the opposite Corner B. Repeat for Corner C. Lastly, repeat for the final corner.

4. After all corners are pressed in, press the silicone into the frame channel at the mid-points on all four sides.

This prevents the graphic from bunching up or stretching too much and will ensure a smooth and tight fit.

- 5. Press silicone into frame evenly between the corners and midpoints.
- 6. To remove the graphic from the frame, simply pull up on the pull tag.
- 7. Repeat graphic installation for remaining sides (not shown).