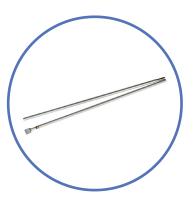

• 36 1/4" L x 1.5" W x 1" H

**Clamp Bar** 

QTY 1: Telescopic Pole

• 70 1/8" H (When assembled)
• 98" H (When Telescopic Pole extends)