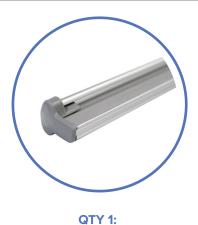

### **PARTS LIST**

QTY 1: Silver Bag

**Outside Dimensions:** 

- 40 1/4" L  $\times$  11 1/2" W  $\times$  4" H Inside Dimensions:
- $\bullet$  39" L x 10 1/2" W x 3" H

QTY 1: Best Roll Up Stand

• 37 1/2" L x 9 1/2" W x 3" H

• 36 1/4" L x 1.5" W x 1" H

**Clamp Bar** 

QTY 1: Telescopic Pole

• 70 1/8" H (When assembled)
• 98" H (When Telescopic Pole extends)