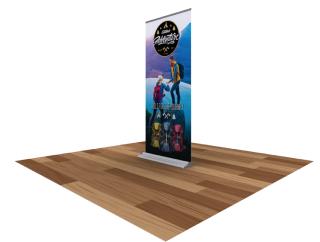

## **ROLL UP BANNERS**

EASY CHOICE - 36 IN. BEST ROLL UP BANNER STAND

PRODUCT CODE: OC-SS36SLVCB80SFLATG

Front View Angle View

### PRODUCT DESCRIPTION

One Choice 36" Best Roll Up retractable banner stand is reusable, with the durable canvas lead that won't rip on the first change out or thereafter. Moreover, the canvas lead has a hook & loop attachment which enables easy graphic change out. Chrome magnetic end caps make for easy-to-access side panels during graphic installation. The end caps also house the tension pin, plus add a finished, professional appearance to the Best Roll Up base. It's wide aluminum base and adjustable feet provide stability. Inside the adjustable aluminum pole is a bungee cord to help guide pole set up and keep pole parts together so you won't ever lose half of your pole.

### **DISPLAY DIMENSIONS**

 $\bullet$  37 1/2" W x 80" H x 9 1/2" D

### **GRAPHIC DIMENSIONS**

• 36" W x 80" H