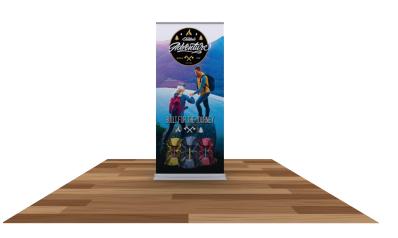

## **ROLL UP BANNERS**

EASY CHOICE - 36 IN. BEST ROLL UP BANNER STAND

PRODUCT CODE: OC-SS36SLVCB80SFLATG

Front View Angle View

### PRODUCT DESCRIPTION

One Choice 36" Best Roll Up retractable banner stand is reusable, with the durable canvas lead that won't rip on the first change out or thereafter. Moreover, the canvas lead has a hook & loop attachment which enables easy graphic change out. Chrome magnetic end caps make for easy-to-access side panels during graphic installation. The end caps also house the tension pin, plus add a finished, professional appearance to the Best Roll Up base. It's wide aluminum base and adjustable feet provide stability. Inside the adjustable aluminum pole is a bungee cord to help guide pole set up and keep pole parts together so you won't ever lose half of your pole.

### **DISPLAY DIMENSIONS**

 $\bullet$  37 1/2" W x 80" H x 9 1/2" D

### **GRAPHIC DIMENSIONS**

• 36" W x 80" H