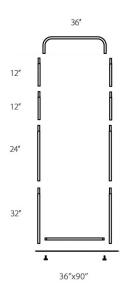

## FABRIC DISPLAYS

EASY CHOICE - 3 FT. FABRIC DISPLAY PRODUCT CODE: OC-FB-36X90G1 & OC-FB-36X90G2