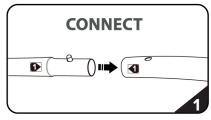

## **INSTRUCTIONS**

Connect numbered tubes together.

Snap tubes together.

Screw base to tubes with threaded bottom.

Cover frame with fabric graphic.

Zip underneath the bottom tube.

Stand complete.

To assemble, secure the longest vertical pole onto the back steel base using the included allen wrench. Add the bottom horizontal support pole and secure. Snap on the remaining vertical poles, then top frame with curved bar to complete. Tilt or lay down frame to swiftly drape with the pillowcase graphic. Using the industrial-size-zipper, zip underneath the bottom tube, maximizing fabric tension. And zip closed.