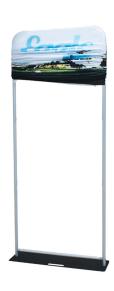

## FABRIC DISPLAYS

EASY CHOICE - 3 FT. FABRIC DISPLAY PRODUCT CODE: OC-FB-36X90G1 & OC-FB-36X90G2

## **INSTRUCTIONS**

Connect numbered tubes together.

Snap tubes together.

Screw base to tubes with threaded bottom.

Cover frame with fabric graphic.

Zip underneath the bottom tube.

Stand complete.

To assemble, secure the longest vertical pole onto the back steel base using the included allen wrench. Add the bottom horizontal support pole and secure. Snap on the remaining vertical poles, then top frame with curved bar to complete. Tilt or lay down frame to swiftly drape with the pillowcase graphic. Using the industrial-size-zipper, zip underneath the bottom tube, maximizing fabric tension. And zip closed.