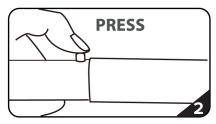

## **INSTRUCTIONS**

Connect numbered tubes together.

Snap tubes together.

Screw base to tubes with threaded bottom.

Cover frame with fabric graphic.

Zip underneath the bottom tube.

Stand complete.

To assemble, secure the longest vertical pole onto the back steel base using the included allen wrench. Add the bottom horizontal support pole and secure. Snap on the remaining vertical poles, then top frame with curved bar to complete. Tilt or lay down frame to swiftly drape with the pillowcase graphic. Using the industrial-size-zipper, zip underneath the bottom tube, maximizing fabric tension. And zip closed.