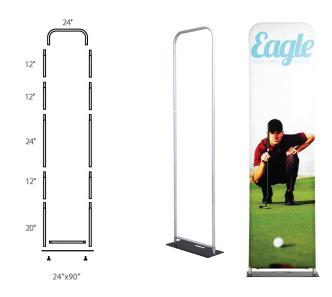

EASY CHOICE - 2 FT. FABRIC DISPLAY PRODUCT CODE: OC-FB-24X90G1 & OC-FB-24X90G2

## **INSTRUCTIONS**

Connect numbered tubes together.

Snap tubes together.

Screw base to tubes with threaded bottom.

Cover frame with fabric graphic.

Zip underneath the bottom tube.

Stand complete.

To assemble, secure the longest vertical pole onto the back steel base using the included allen wrench. Add the bottom horizontal support pole and secure. Snap on the remaining vertical poles, then top frame with curved bar to complete. Tilt or lay down frame to swiftly drape with the pillowcase graphic. Using the industrial-size-zipper, zip underneath the bottom tube, maximizing fabric tension. And zip closed.