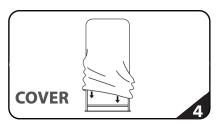

## **INSTRUCTIONS**

Connect numbered tubes together.

Snap tubes together.

Screw base to tubes with threaded bottom.

Cover frame with fabric graphic.

Zip underneath the bottom tube.

Stand complete.

To assemble, secure the longest vertical pole onto the back steel base using the included allen wrench. Add the bottom horizontal support pole and secure. Snap on the remaining vertical poles, then top frame with curved bar to complete. Tilt or lay down frame to swiftly drape with the pillowcase graphic. Using the industrial-size-zipper, zip underneath the bottom tube, maximizing fabric tension. And zip closed.