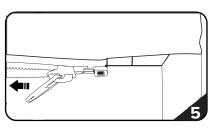

## **INSTRUCTIONS**

Connect numbered tubes together.

Snap tubes together.

Screw base to tubes with threaded bottom.

Cover frame with fabric graphic.

Zip underneath the bottom tube.

Stand complete.

To assemble, secure the longest vertical pole onto the back steel base using the included allen wrench. Add the bottom horizontal support pole and secure. Snap on the remaining vertical poles, then top frame with curved bar to complete. Tilt or lay down frame to swiftly drape with the pillowcase graphic. Using the industrial-size-zipper, zip underneath the bottom tube, maximizing fabric tension. And zip closed.