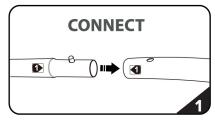

## **INSTRUCTIONS**

Connect numbered tubes together.

Snap tubes together.

Screw base to tubes with threaded bottom.

Cover frame with fabric graphic.

Zip underneath the bottom tube.

Stand complete.

To assemble, secure the longest vertical pole onto the back steel base using the included allen wrench. Add the bottom horizontal support pole and secure. Snap on the remaining vertical poles, then top frame with curved bar to complete. Tilt or lay down frame to swiftly drape with the pillowcase graphic. Using the industrial-size-zipper, zip underneath the bottom tube, maximizing fabric tension. And zip closed.