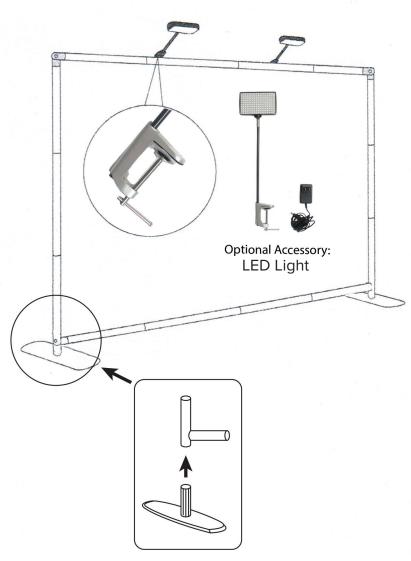

## **FABRIC DISPLAYS**

EASY CHOICE - 10 FT. FABRIC DISPLAY - STRAIGHT PRODUCT CODE: OC-EZT10STRG1 & OC-EZT10STRG2

## **INSTRUCTIONS**



Connect numbered tubes together.



Snap tubes together.



Cover frame with fabric graphic.



To assemble, connect the bottom corner connectors and feet together. Assemble the bungee-linked top and bottom horizontal tubes. Snap and connect the bottom horizontal tubes with the bottom corner connectors with matching labels. Then assemble the bungee-linked vertical tubes. Snap on the the remaining vertical tubes with the bottom corner connectors. Using the top corner connectors, connect the top horizontal tube to both vertical tubes to complete frame. Tilt or lay down frame to swiftly drape with the pillowcase graphic. Using the industrial-size-zipper, zip underneath the bottom tube, maximizing fabric tension. And zip closed.