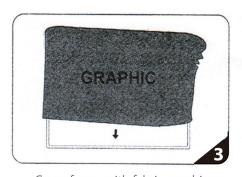

## **INSTRUCTIONS**

Connect numbered tubes together.

Snap tubes together.

Cover frame with fabric graphic.

To assemble, connect the bottom corner connectors and feet together. Assemble the bungee-linked top and bottom horizontal tubes. Snap and connect the bottom horizontal tubes with the bottom corner connectors with matching labels. Then assemble the bungee-linked vertical tubes. Snap on the the remaining vertical tubes with the bottom corner connectors. Using the top corner connectors, connect the top horizontal tube to both vertical tubes to complete frame. Tilt or lay down frame to swiftly drape with the pillowcase graphic. Using the industrial-size-zipper, zip underneath the bottom tube, maximizing fabric tension. And zip closed.