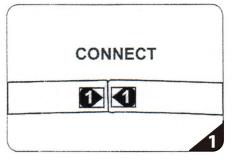

## **INSTRUCTIONS**

Connect numbered tubes together.

Snap tubes together.

Cover frame with fabric graphic.

To assemble, connect the bottom corner connectors and feet together. Assemble the bungee-linked top and bottom horizontal tubes. Snap and connect the bottom horizontal tubes with the bottom corner connectors with matching labels. Then assemble the bungee-linked vertical tubes. Snap on the the remaining vertical tubes with the bottom corner connectors. Using the top corner connectors, connect the top horizontal tube to both vertical tubes to complete frame. Tilt or lay down frame to swiftly drape with the pillowcase graphic. Using the industrial-size-zipper, zip underneath the bottom tube, maximizing fabric tension. And zip closed.