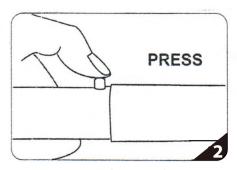

## **INSTRUCTIONS**

Connect numbered tubes together.

Snap tubes together.

Cover frame with fabric graphic.

To assemble, connect the bottom corner connectors and feet together. Assemble the bungee-linked top and bottom horizontal tubes. Snap and connect the bottom horizontal tubes with the bottom corner connectors with matching labels. Then assemble the bungee-linked vertical tubes. Snap on the the remaining vertical tubes with the bottom corner connectors. Using the top corner connectors, connect the top horizontal tube to both vertical tubes to complete frame. Tilt or lay down frame to swiftly drape with the pillowcase graphic. Using the industrial-size-zipper, zip underneath the bottom tube, maximizing fabric tension. And zip closed.