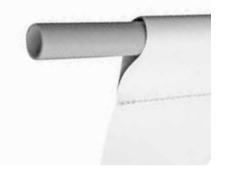

Grommet - Page 2

Pole Pocket Top - Page 4

### 6' x 12' Interior/Exterior Banner (Pole Pocket - Top Only)

All images must be embedded and all fonts must be outlined.