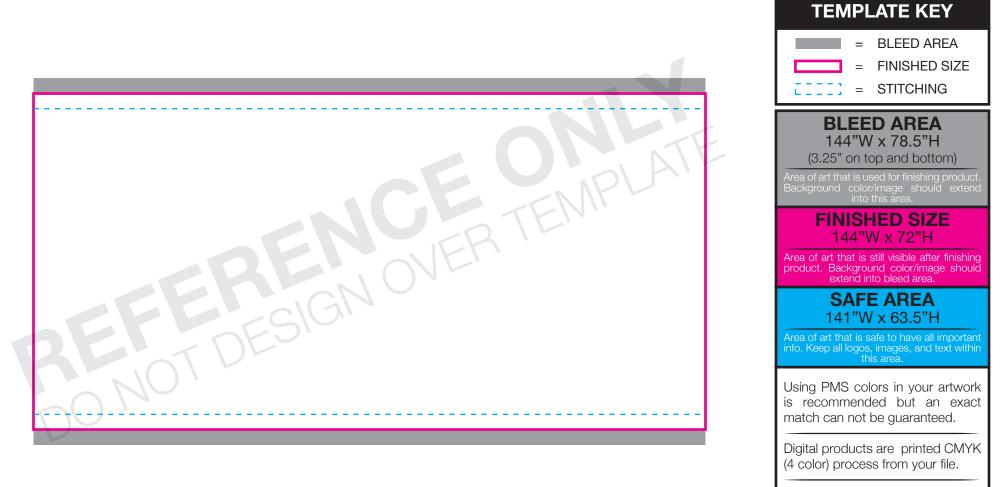

## 6' x 12' Interior/Exterior Banner (Pole Pocket - Top and Bottom) Item# 304290, 304345, 304374, 304394

All images must be embedded and all fonts must be outlined.