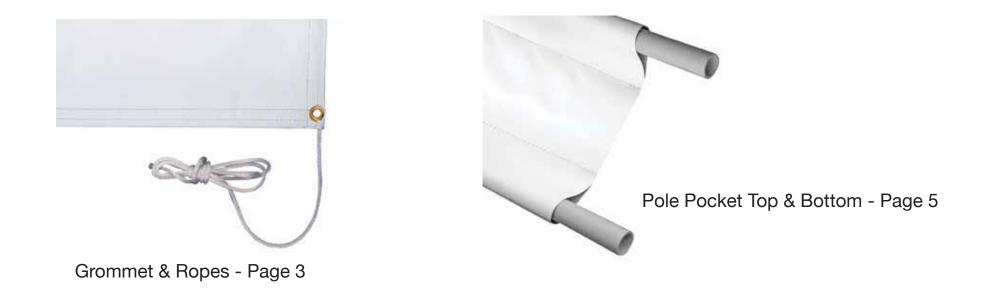

# 6' x 12' Interior/Exterior Banner (Grommets and Ropes)

## 6' x 12' Interior/Exterior Banner (Pole Pocket - Top and Bottom) Item# 304290, 304345, 304374, 304394

All images must be embedded and all fonts must be outlined.