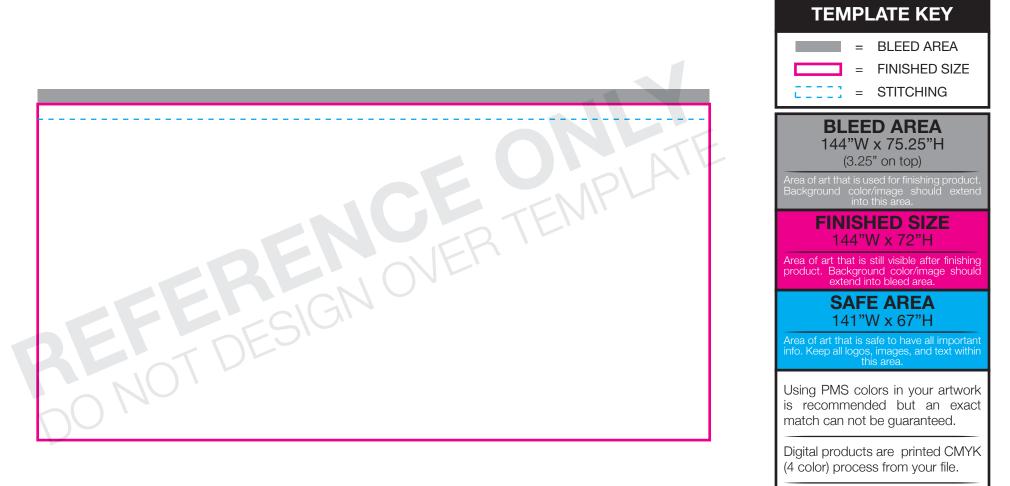

### 6' x 12' Interior/Exterior Banner (Pole Pocket - Top Only)

All images must be embedded and all fonts must be outlined.