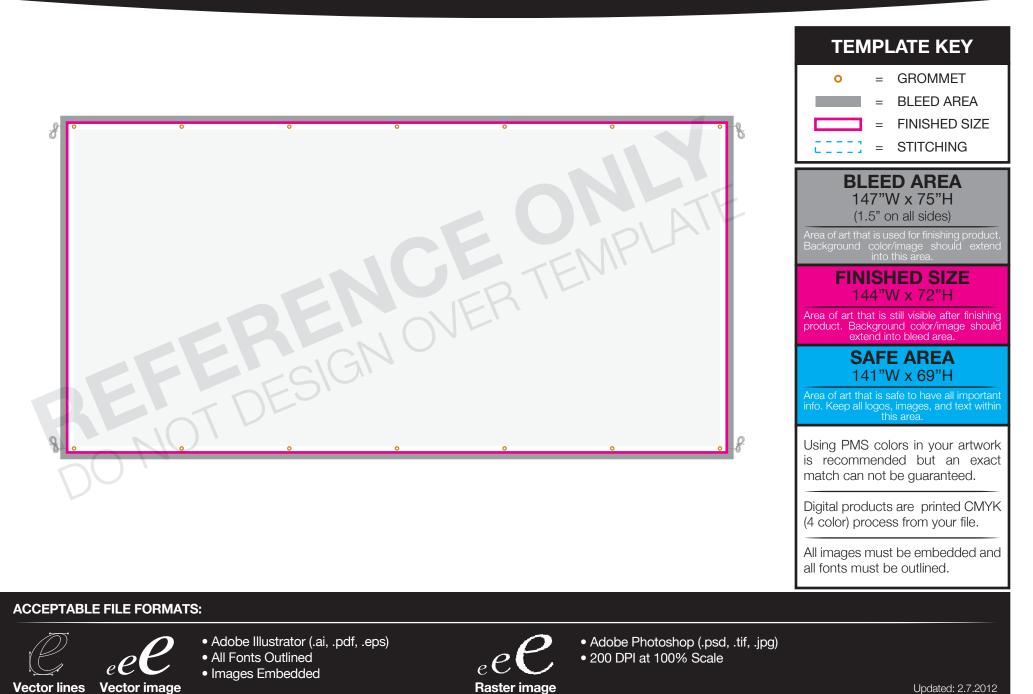

## 6' x 12' Interior/Exterior Banner (Grommets)

# 6' x 12' Interior/Exterior Banner (Grommets and Ropes)

#### **ACCEPTABLE FILE FORMATS:**

- Adobe Illustrator (.ai, .pdf, .eps) All Fonts Outlined
- Images Embedded

Vector image

**Raster image** 

• Adobe Photoshop (.psd, .tif, .jpg)

• 200 DPI at 100% Scale

Updated: 2.7.2012