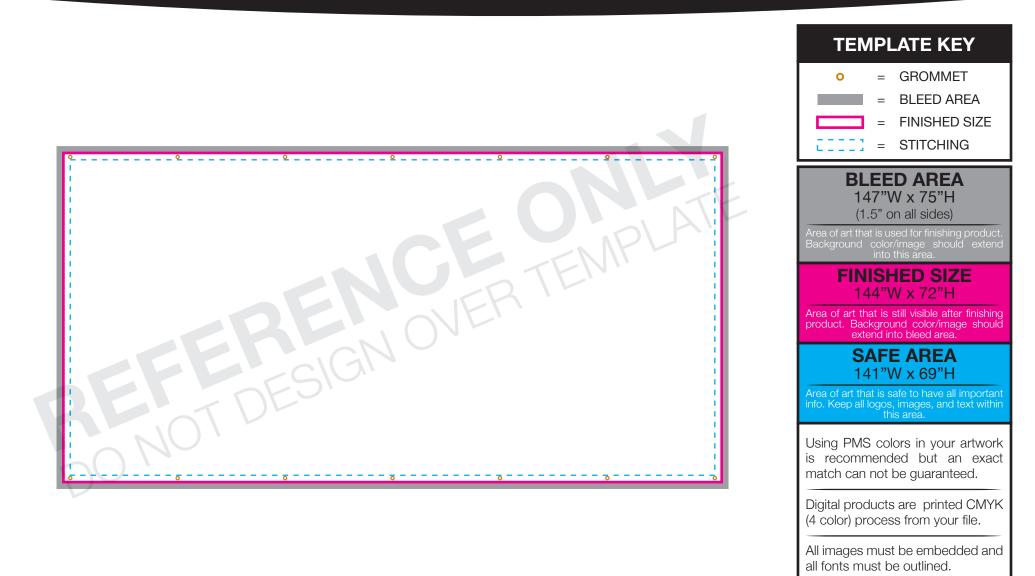

## 6' x 12' Interior/Exterior Banner (Grommets)

# 6' x 12' Interior/Exterior Banner (Grommets and Ropes)