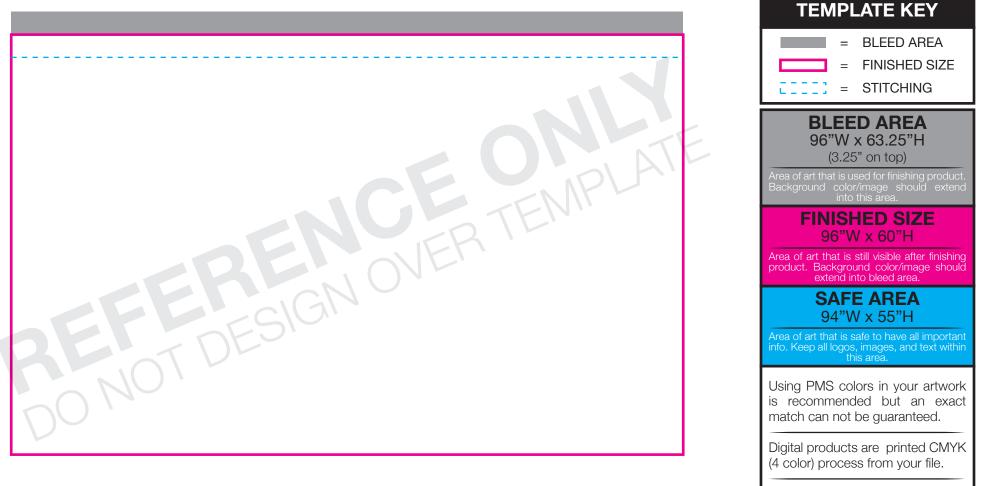

### 5' x 8' Interior/Exterior Banner (Pole Pocket - Top Only)

All images must be embedded and all fonts must be outlined.

### ACCEPTABLE FILE FORMATS:

- Adobe Illustrator (.ai, .pdf, .eps)
  All Fonts Outlined
- Images Embedded

**ACCEPTABLE FILE FORMATS:** 

- Adobe Illustrator (.ai, .pdf, .eps)

Vector image

- All Fonts Outlined
- Images Embedded