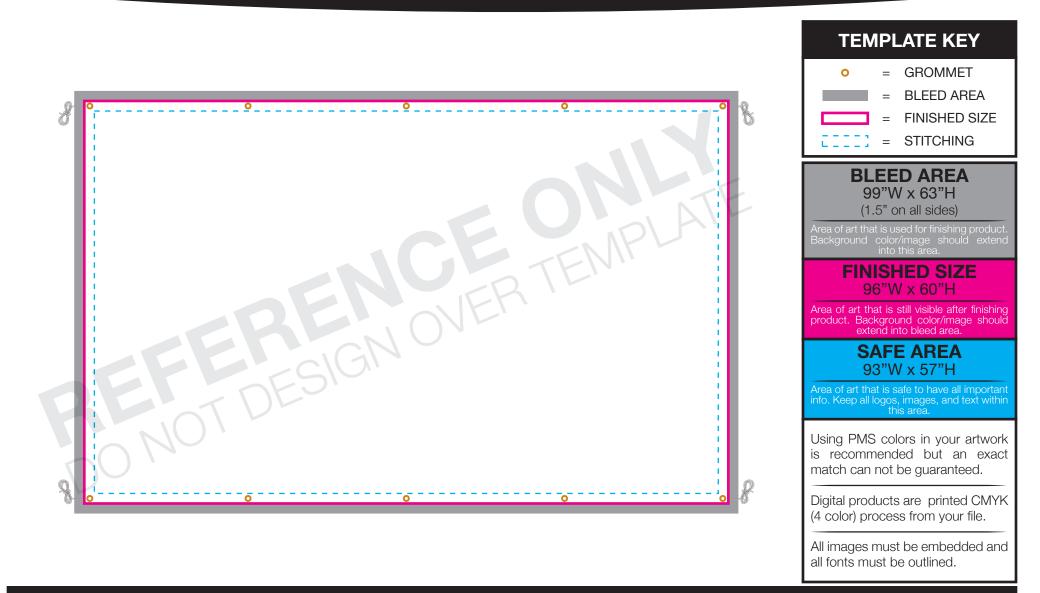

# 5' x 8' Interior/Exterior Banner (Grommets and Rope)

#### ACCEPTABLE FILE FORMATS:

- Adobe Illustrator (.ai, .pdf, .eps)
- All Fonts Outlined
- Images Embedded