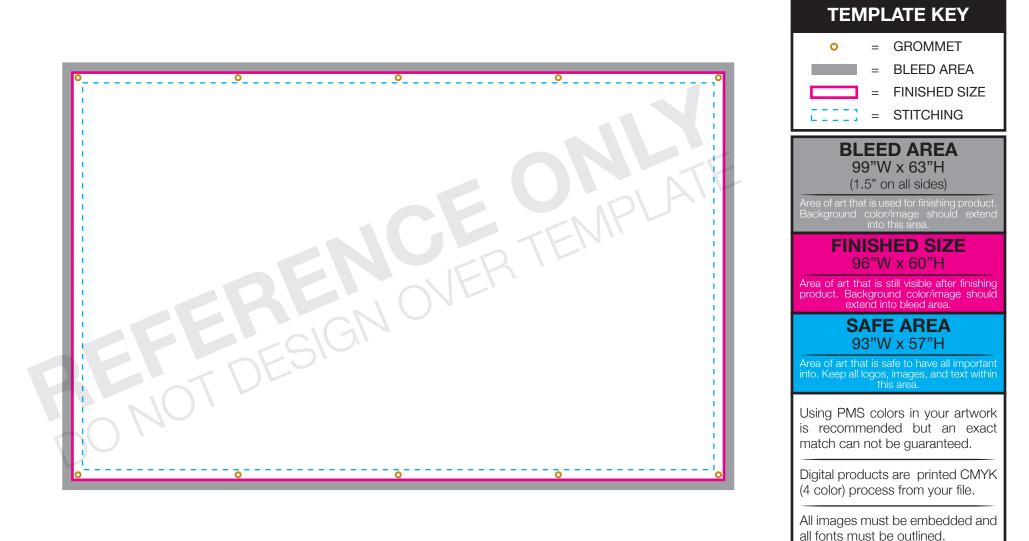

# 5' x 8' Interior/Exterior Banner (Grommets)

#### ACCEPTABLE FILE FORMATS:

- Adobe Illustrator (.ai, .pdf, .eps)
- All Fonts Outlined
- Images Embedded