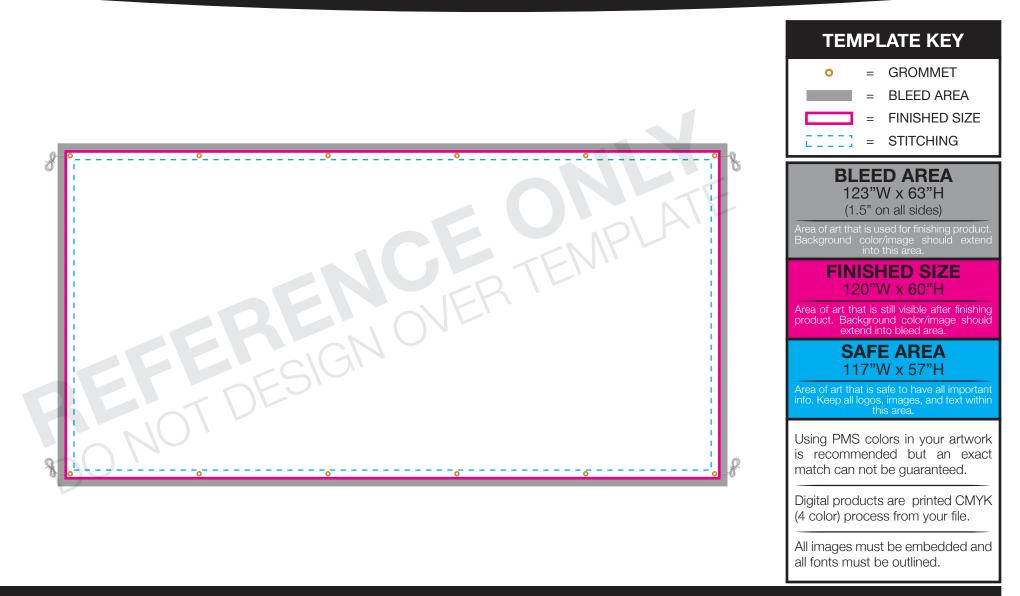

# 5' x 10' Interior/Exterior Banner (Pole Pocket - Top and Bottom) Item# 304287, 304342, 304371, 304391

All images must be embedded and all fonts must be outlined.