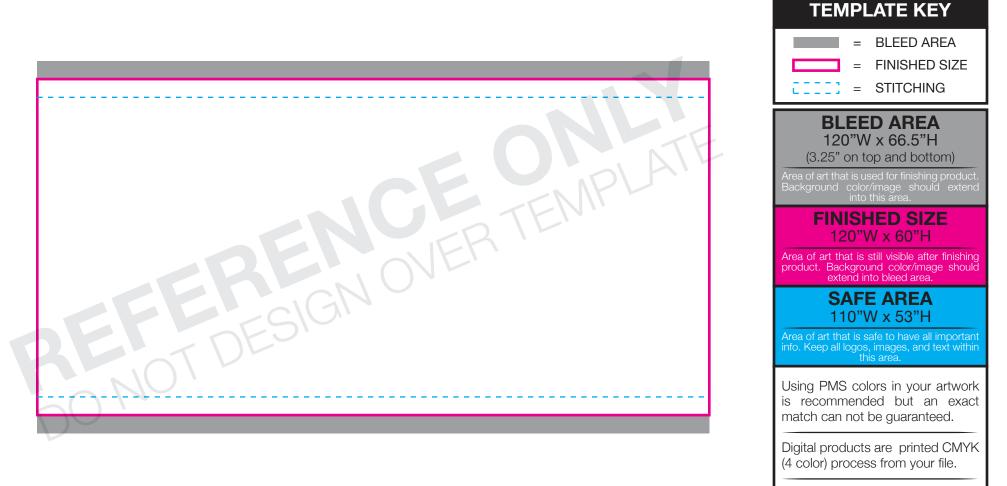

# 5' x 10' Interior/Exterior Banner (Pole Pocket - Top and Bottom) Item# 304287, 304342, 304371, 304391

All images must be embedded and all fonts must be outlined.