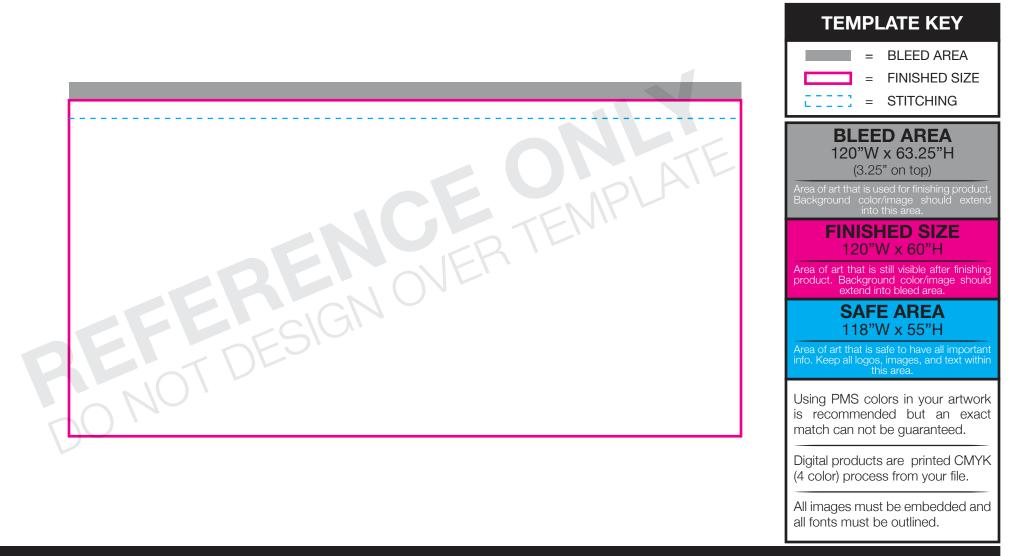

# 5' x 10' Interior/Exterior Banner (Grommets)

All images must be embedded and all fonts must be outlined.

# 5' x 10' Interior/Exterior Banner (Pole Pocket - Top Only)