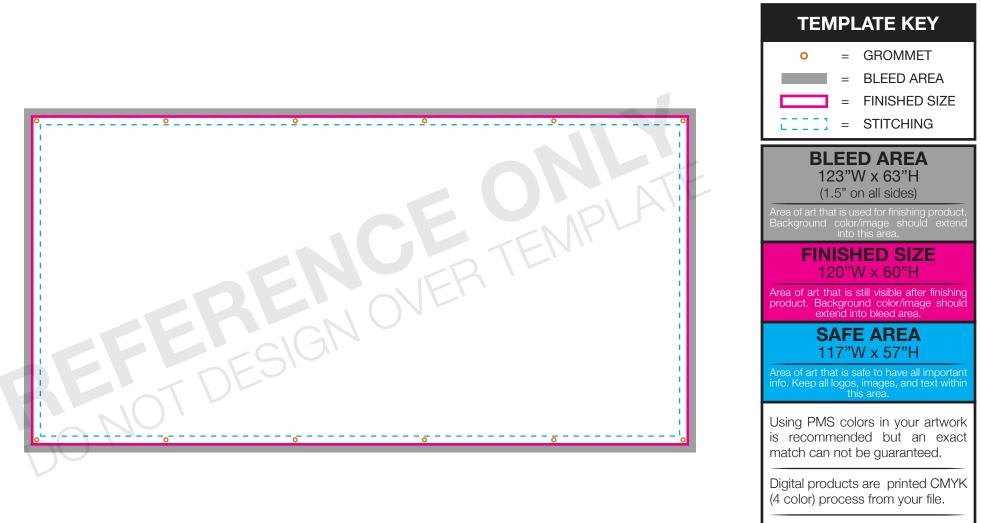

# 5' x 10' Interior/Exterior Banner (Grommets)

All images must be embedded and all fonts must be outlined.