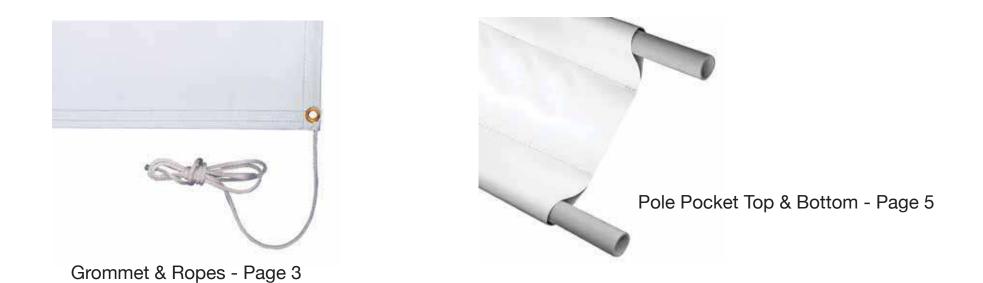

# 5' x 10' Interior/Exterior Banner (Grommets and Rope)

# 5' x 10' Interior/Exterior Banner (Pole Pocket - Top and Bottom) Item# 304287, 304342, 304371, 304391

All images must be embedded and all fonts must be outlined.