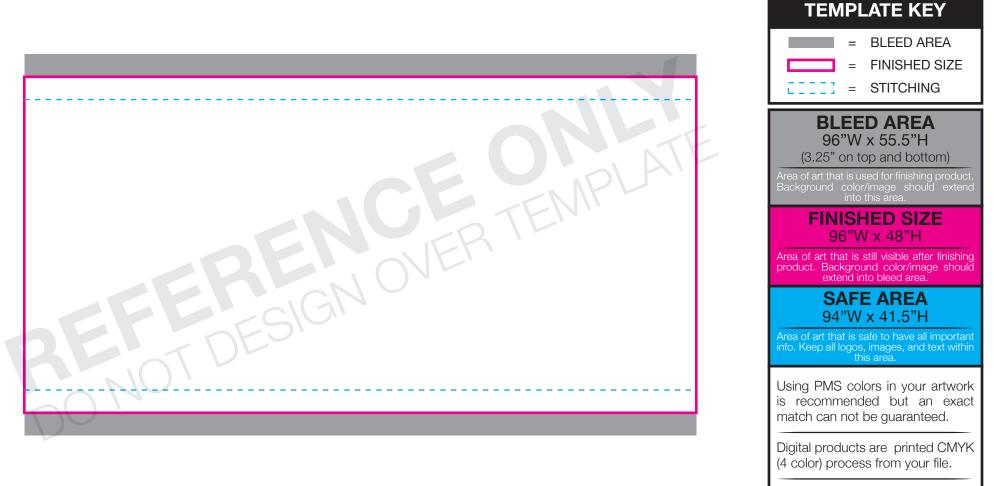

# 4' x 8' Interior/Exterior Banner (Grommets)

All images must be embedded and all fonts must be outlined.