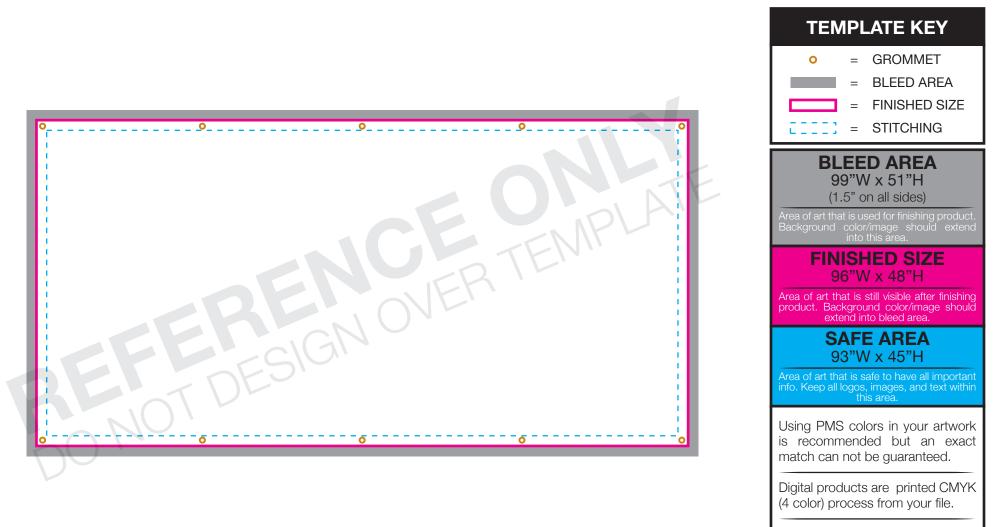

# 4' x 8' Interior/Exterior Banner (Grommets)

All images must be embedded and all fonts must be outlined.