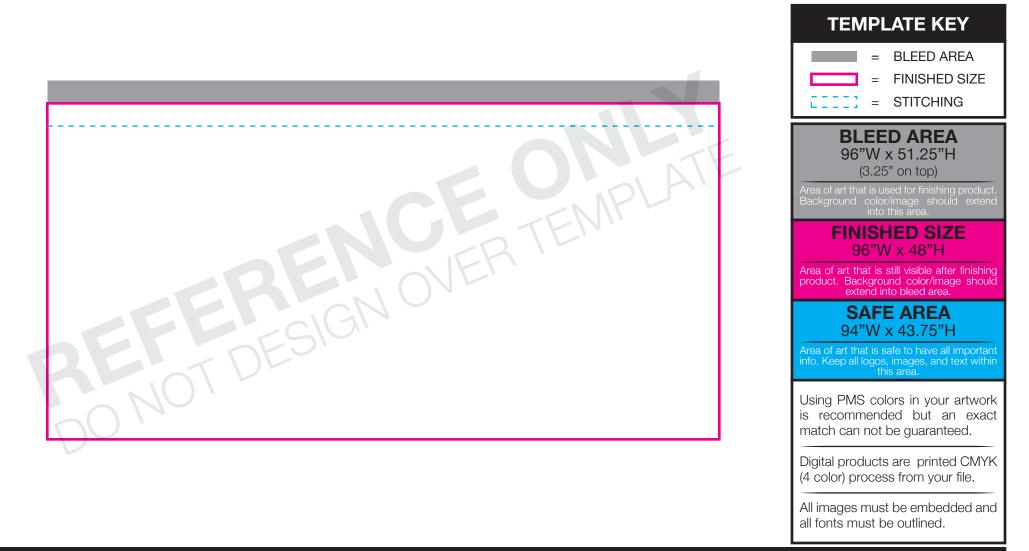

# 4' x 8' Interior/Exterior Banner (Grommets)



All images must be embedded and all fonts must be outlined.

### ACCEPTABLE FILE FORMATS:



- Adobe Illustrator (.ai, .pdf, .eps)
- All Fonts Outlined
- Images Embedded



Adobe Photoshop (.psd, .tif, .jpg)200 DPI at 100% Scale

# 4' x 8' Interior/Exterior Banner (Grommets & Rope)



#### **ACCEPTABLE FILE FORMATS:**



- Adobe Illustrator (.ai, .pdf, .eps)
- All Fonts Outlined
- Images Embedded

Vector image





• Adobe Photoshop (.psd, .tif, .jpg) • 200 DPI at 100% Scale

## 4' x 8' Interior/Exterior Banner (Pole Pocket - Top Only)



#### ACCEPTABLE FILE FORMATS:



- Adobe Illustrator (.ai, .pdf, .eps)
  All Fonts Outlined
- All Fonts Outlined
- Images Embedded



Adobe Photoshop (.psd, .tif, .jpg)200 DPI at 100% Scale

Updated: 2.3.12

## 4' x 8' Interior/Exterior Banner (Pole Pocket - Top & Bottom) Item# 304256, 304232, 304367, 304387, 305311



All images must be embedded and all fonts must be outlined.

### ACCEPTABLE FILE FORMATS:



- Adobe Illustrator (.ai, .pdf, .eps)
  All Fonts Outlined
- All Fonts Outlined
- Images Embedded



Adobe Photoshop (.psd, .tif, .jpg)200 DPI at 100% Scale