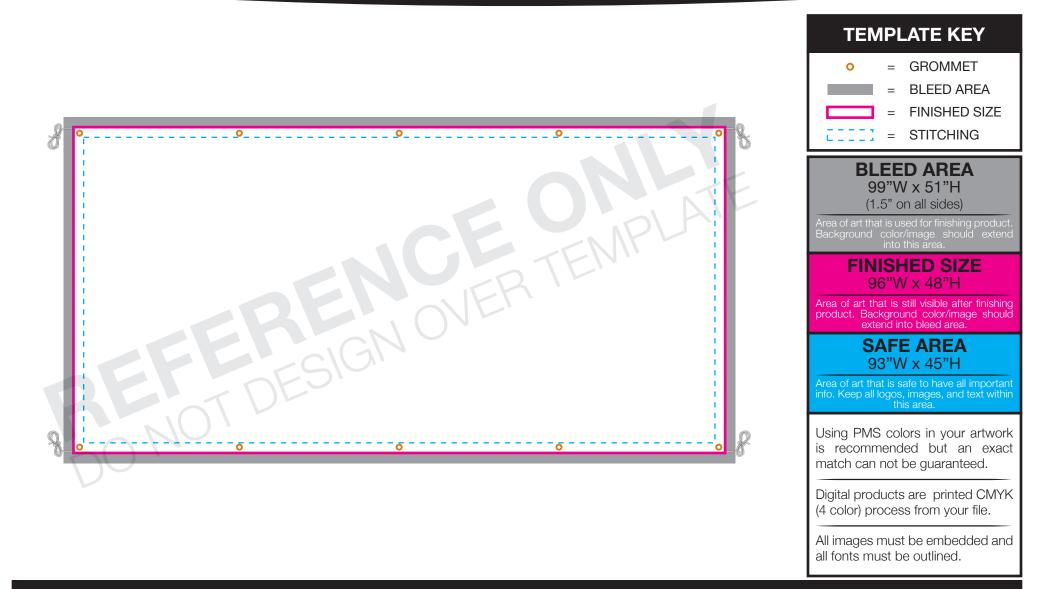

# 4' x 8' Interior/Exterior Banner (Grommets)



All images must be embedded and all fonts must be outlined.

### ACCEPTABLE FILE FORMATS:



- Adobe Illustrator (.ai, .pdf, .eps)
- All Fonts Outlined
- Images Embedded



Adobe Photoshop (.psd, .tif, .jpg)200 DPI at 100% Scale

# 4' x 8' Interior/Exterior Banner (Grommets & Rope)



#### **ACCEPTABLE FILE FORMATS:**



- Adobe Illustrator (.ai, .pdf, .eps)
- All Fonts Outlined
- Images Embedded

Vector image





• Adobe Photoshop (.psd, .tif, .jpg) • 200 DPI at 100% Scale

## 4' x 8' Interior/Exterior Banner (Pole Pocket - Top Only)



#### ACCEPTABLE FILE FORMATS:



- Adobe Illustrator (.ai, .pdf, .eps)
  All Fonts Outlined
- All Fonts Outlined
- Images Embedded



Adobe Photoshop (.psd, .tif, .jpg)200 DPI at 100% Scale

Updated: 2.3.12

## 4' x 8' Interior/Exterior Banner (Pole Pocket - Top & Bottom) Item# 304256, 304232, 304367, 304387, 305311



All images must be embedded and all fonts must be outlined.

### ACCEPTABLE FILE FORMATS:



- Adobe Illustrator (.ai, .pdf, .eps)
  All Fonts Outlined
- All Fonts Outlined
- Images Embedded



Adobe Photoshop (.psd, .