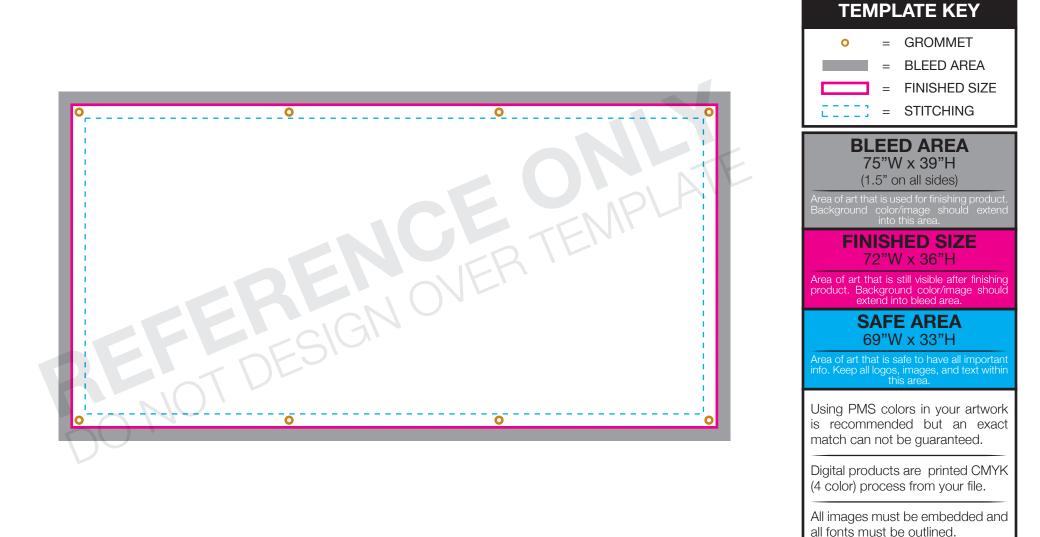

## 3' x 6' Interior/Exterior Banner (Grommets)

ACCEPTABLE FILE FORMATS:

- Adobe Illustrator (.ai, .pdf, .eps)
- All Fonts Outlined
- Images Embedded

Adobe Photoshop (.psd, .tif, .jpg)200 DPI at 100% Scale