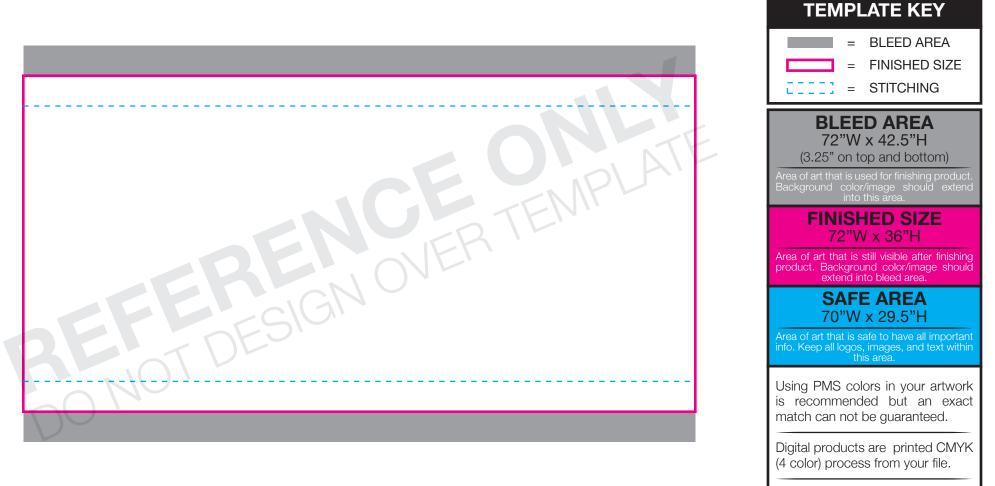

## 3' x 6' Interior/Exterior Banner (Grommets)



ACCEPTABLE FILE FORMATS:



- Adobe Illustrator (.ai, .pdf, .eps)
- All Fonts Outlined
- Images Embedded





Adobe Photoshop (.psd, .tif, .jpg)200 DPI at 100% Scale

Updated: 2.2.12

## 3' x 6' Interior/Exterior Banner (Grommets & Rope)



Updated: 2.2.12

## 3' x 6' Interior/Exterior Banner (Pole Pocket - Top Only)



ACCEPTABLE FILE FORMATS:



- Adobe Illustrator (.ai, .pdf, .eps)
  All Fonts Outlined
- Images Embedded

Raste



Adobe Photoshop (.psd, .tif, .jpg)200 DPI at 100% Scale



All images must be embedded and all fonts must be outlined.

## ACCEPTABLE FILE FORMATS:



- Adobe Illustrator (.ai, .pdf, .eps)
  All Fonts Outlined
- Images Embedded





Adobe Photoshop (.psd, .tif, .jpg)200 DPI at 100% Scale