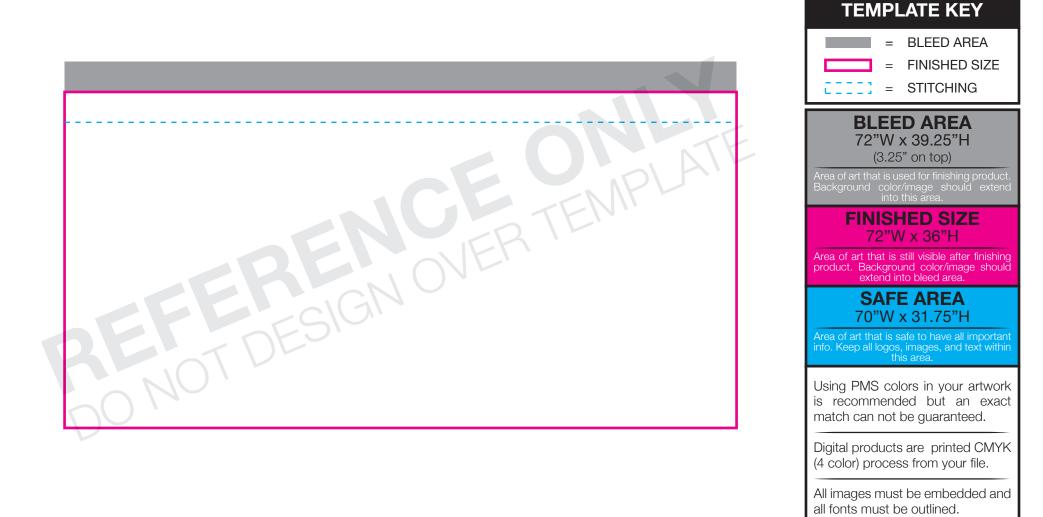

## 3' x 6' Interior/Exterior Banner (Pole Pocket - Top Only)

ACCEPTABLE FILE FORMATS:

- Adobe Illustrator (.ai, .pdf, .eps)
  All Fonts Outlined
- Images Embedded

Raste

Adobe Photoshop (.psd, .tif, .jpg)200 DPI at 100% Scale