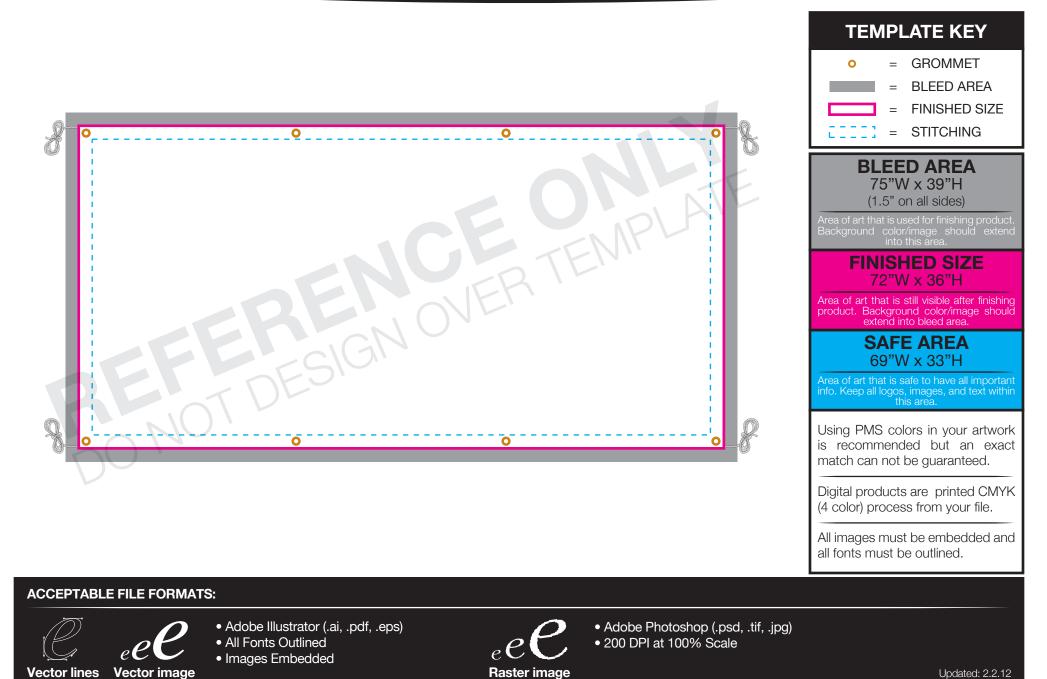

## 3' x 6' Interior/Exterior Banner (Grommets)



ACCEPTABLE FILE FORMATS:



- Adobe Illustrator (.ai, .pdf, .eps)
- All Fonts Outlined
- Images Embedded





Adobe Photoshop (.psd, .tif, .jpg)200 DPI at 100% Scale

Updated: 2.2.12

## 3' x 6' Interior/Exterior Banner (Grommets & Rope)



Updated: 2.2.12

## 3' x 6' Interior/Exterior Banner (Pole Pocket - Top Only)



ACCEPTABLE FILE FORMATS:



- Adobe Illustrator (.ai, .pdf, .eps)
  All Fonts Outlined
- Images Embedded

Raste



Adobe Photoshop (.psd, .tif, .jpg)200 DPI at 100% Scale



All images must be embedded and all fonts must be outlined.

## ACCEPTABLE FILE FORMATS:



- Adobe Illustrator (.ai, .pdf, .eps)
  All Fonts Outlined
- Images Embedded





Adobe Photoshop (.psd, .tif, .jpg)200 DPI at 100% Scale