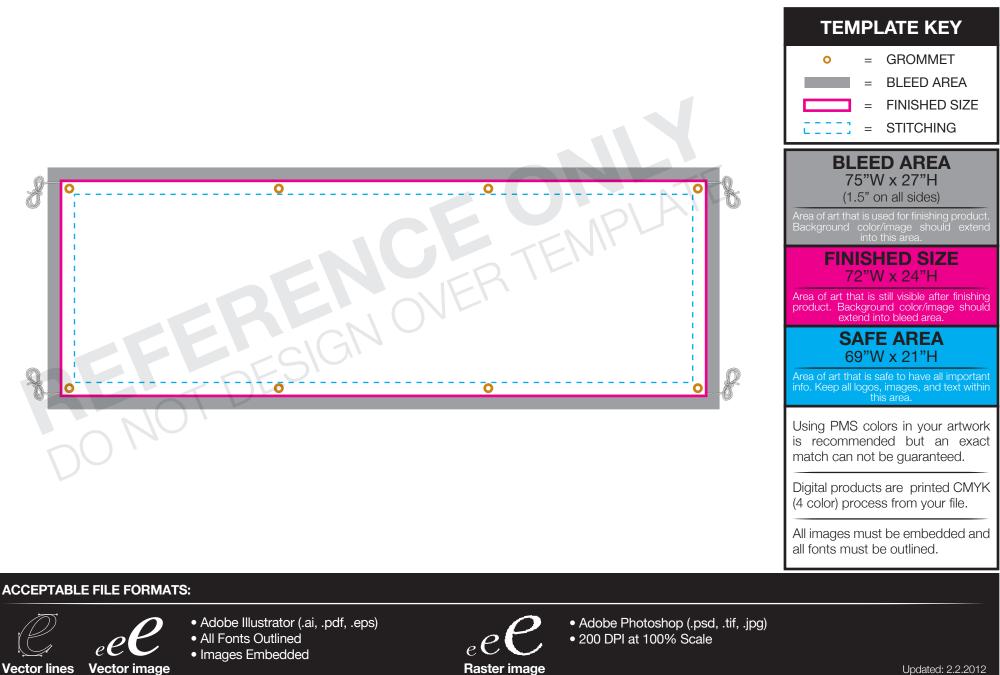

Updated: 2.7.2012

# 2' x 6' Interior/Exterior Banner (Grommets)



### **ACCEPTABLE FILE FORMATS:**



- Adobe Illustrator (.ai, .pdf, .eps)
- All Fonts Outlined
- Images Embedded

Vector image



• Adobe Photoshop (.psd, .tif, .jpg) • 200 DPI at 100% Scale

# 2' x 6' Interior/Exterior Banner (Grommets & Rope)



Updated: 2.2.2012

## 2' x 6' Interior/Exterior Banner (Pole Pocket - Top Only)



### ACCEPTABLE FILE FORMATS:



- Adobe Illustrator (.ai, .pdf, .eps)
  All Fonts Outlined
- All FOILS Outlined
- Images Embedded



Adobe Photoshop (.psd, .tif, .jpg)200 DPI at 100% Scale



### **ACCEPTABLE FILE FORMATS:**



- Adobe Illustrator (.ai, .pdf, .eps)

- All Fonts Outlined
- Images Embedded



• Adobe Photoshop (.psd, .tif, .jpg) • 200 DPI at 100% Scale