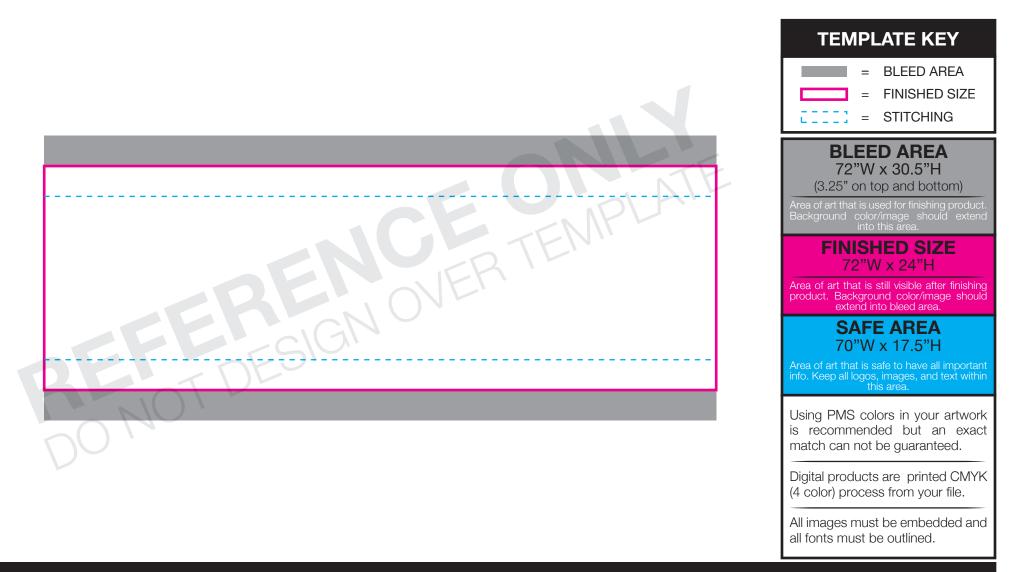

## 2' x 6' Interior/Exterior Banner (Pole Pocket - Top Only)

### ACCEPTABLE FILE FORMATS:

- Adobe Illustrator (.ai, .pdf, .eps)
  All Fonts Outlined
- All FOILS Outlined
- Images Embedded

Adobe Photoshop (.psd, .tif, .jpg)200 DPI at 100% Scale