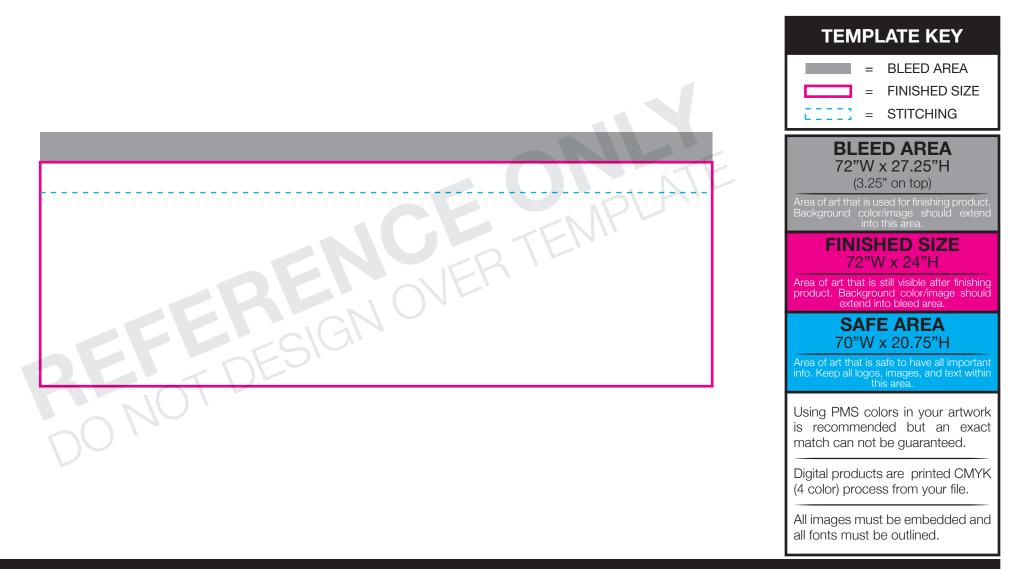

Updated: 2.7.2012

# 2' x 6' Interior/Exterior Banner (Grommets)



### **ACCEPTABLE FILE FORMATS:**



- Adobe Illustrator (.ai, .pdf, .eps)
- All Fonts Outlined
- Images Embedded

Vector image



• Adobe Photoshop (.psd, .tif, .jpg) • 200 DPI at 100% Scale

# 2' x 6' Interior/Exterior Banner (Grommets & Rope)



Updated: 2.2.2012

## 2' x 6' Interior/Exterior Banner (Pole Pocket - Top Only)



### ACCEPTABLE FILE FORMATS:



- Adobe Illustrator (.ai, .pdf, .eps)
  All Fonts Outlined
- All FOILS Outlined
- Images Embedded



Adobe Photoshop (.psd, .tif, .jpg)200 DPI at 100% Scale



### **ACCEPTABLE FILE FORMATS:**



- Adobe Illustrator (.ai, .pdf, .eps)

- All Fonts Outlined
- Images Embedded



• Adobe Photoshop (.psd, .tif, .jpg) • 200 DPI at 100% Scale