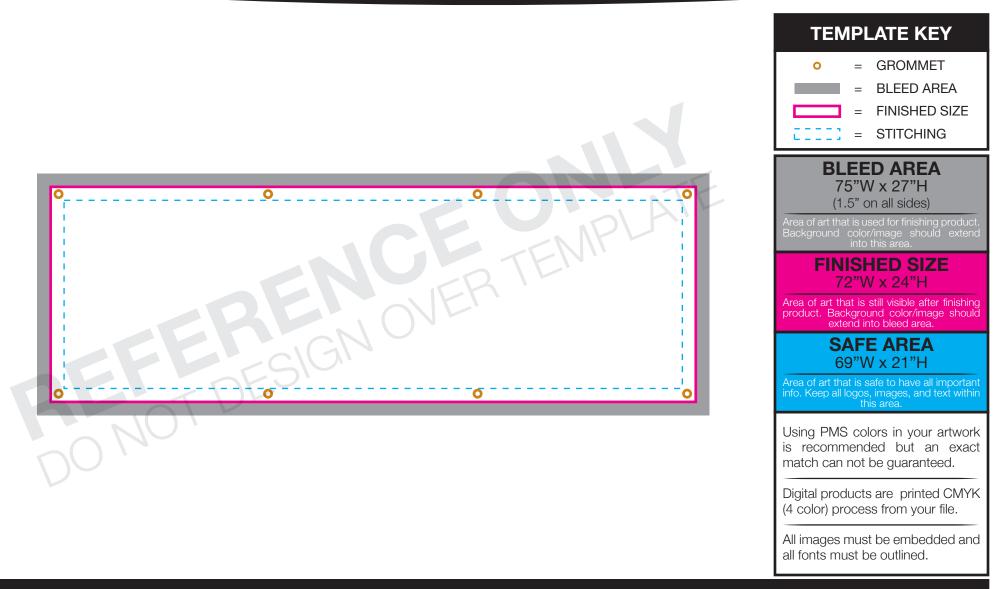

Updated: 2.7.2012

# 2' x 6' Interior/Exterior Banner (Grommets)



### **ACCEPTABLE FILE FORMATS:**



- Adobe Illustrator (.ai, .pdf, .eps)
- All Fonts Outlined
- Images Embedded

Vector image



• Adobe Photoshop (.psd, .tif, .jpg) • 200 DPI at 100% Scale

# 2' x 6' Interior/Exterior Banner (Grommets & Rope)



Updated: 2.2.2012

## 2' x 6' Interior/Exterior Banner (Pole Pocket - Top Only)



### ACCEPTABLE FILE FORMATS:



- Adobe Illustrator (.ai, .pdf, .eps)
  All Fonts Outlined
- All FOILS Outlined
- Images Embedded



Adobe Photoshop (.psd, .tif, .jpg)200 DPI at 100% Scale



### **ACCEPTABLE FILE FORMATS:**



- Adobe Illustrator (.ai, .pdf, .eps)

- All Fonts Outlined
- Images Embedded



• Adobe Photoshop (.psd, .tif, .jpg) • 200 DPI at 100% Scale