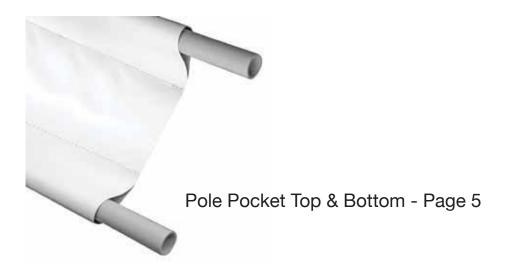

- Adobe Photoshop (.psd, .tif, .jpg)
- 200 DPI at 100% Scale

= BLEED AREA

= FINISHED SIZE

0000

= STITCHING

## **BLEED AREA**

96"W x 42.5"H

(3.25" on top and bottom)

Area of art that is used for finishing product.

Background color/image should extend into this area.

# FINISHED SIZE

96"W x 36"H

Area of art that is still visible after finishing product. Background color/image should extend into bleed area.

# **SAFE AREA** 94"W x 29.5"H

Area of art that is safe to have all importan info. Keep all logos, images, and text withir this area.

Using PMS colors in your artwork is recommended but an exact match can not be guaranteed.