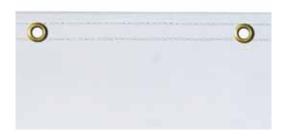

0

= GROMMET

= BLEED AREA= FINISHED SIZE

= STITCHING

#### **BLEED AREA**

99"W x 39"H

(1.5" on all sides)

Area of art that is used for finishing product.

Background color/image should extend into this area.

## **FINISHED SIZE**

96"W x 36"H

Area of art that is still visible after finishing product. Background color/image should extend into bleed area.

### SAFE AREA 93"W x 33"H

Area of art that is safe to have all importan nfo. Keep all logos, images, and text within

Using PMS colors in your artwork is recommended but an exact match can not be guaranteed.