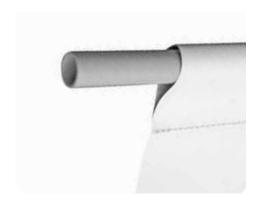

## **BLEED AREA**

96"W x 39.25"H

(3.25" on top)

Area of art that is used for finishing product.

Background color/image should extend into this area.

# **FINISHED SIZE**

96"W x 36"H

Area of art that is still visible after finishing product. Background color/image should extend into bleed area.

# **SAFE AREA** 94"W x 31.75"H

Area of art that is safe to have all importaninfo. Keep all logos, images, and text within

Using PMS colors in your artwork is recommended but an exact match can not be guaranteed.