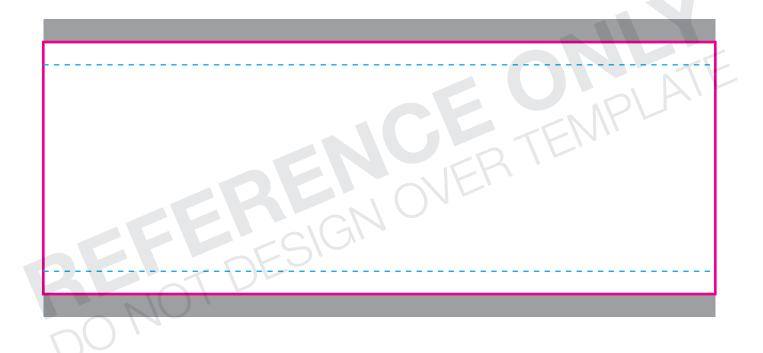

- Adobe Photoshop (.psd, .tif, .jpg)
- 200 DPI at 100% Scale

0

= GROMMET

= FINISHED SIZE

**BLEED AREA** 

= STITCHING

#### **BLEED AREA**

99"W x 39"H

(1.5" on all sides)

Area of art that is used for finishing product. Background color/image should extend into this area.

# **FINISHED SIZE**

96"W x 36"H

Area of art that is still visible after finishing product. Background color/image should extend into bleed area.

### SAFE AREA 93"W x 33"H

rea of art that is safe to have all importa fo. Keep all logos, images, and text with

Using PMS colors in your artwork is recommended but an exact match can not be guaranteed.

Digital products are printed CMYK (4 color) process from your file.