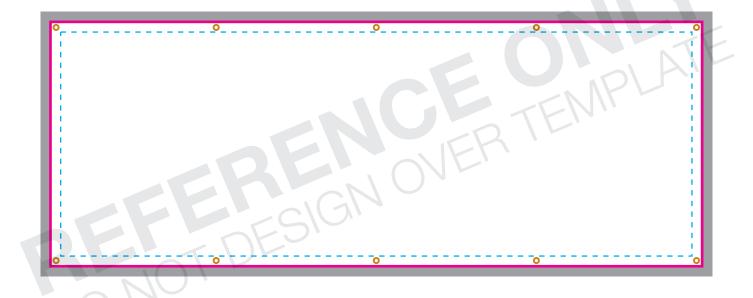

0

= GROMMET

= BLEED AREA= FINISHED SIZE

= STITCHING

#### **BLEED AREA**

99"W x 39"H

(1.5" on all sides)

Area of art that is used for finishing product.

Background color/image should extend into this area.

## **FINISHED SIZE**

96"W x 36"H

Area of art that is still visible after finishing product. Background color/image should extend into bleed area.

### SAFE AREA 93"W x 33"H

Area of art that is safe to have all importan nfo. Keep all logos, images, and text within

Using PMS colors in your artwork is recommended but an exact match can not be guaranteed.