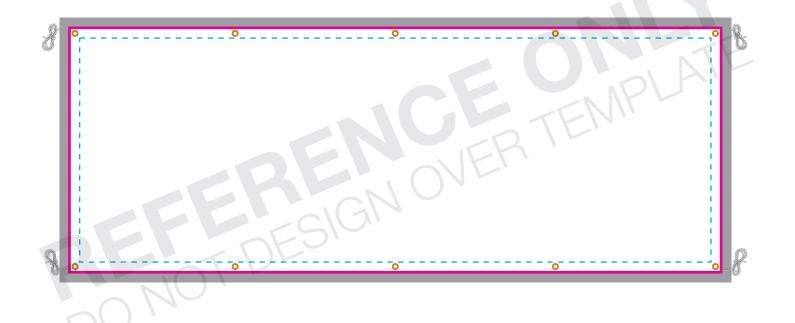

- Adobe Photoshop (.psd, .tif, .jpg)
- 200 DPI at 100% Scale

0

= GROMMET

= FINISHED SIZE

**BLEED AREA** 

= STITCHING

#### **BLEED AREA**

99"W x 39"H

(1.5" on all sides)

Area of art that is used for finishing product. Background color/image should extend into this area.

# **FINISHED SIZE**

96"W x 36"H

Area of art that is still visible after finishing product. Background color/image should extend into bleed area.

### SAFE AREA 93"W x 33"H

rea of art that is safe to have all importa fo. Keep all logos, images, and text with

Using PMS colors in your artwork is recommended but an exact match can not be guaranteed.

Digital products are printed CMYK (4 color) process from your file.