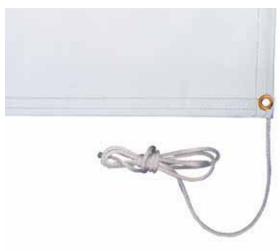

- Adobe Photoshop (.psd, .tif, .jpg)
- 200 DPI at 100% Scale

0

= GROMMET

= FINISHED SIZE

**BLEED AREA** 

= STITCHING

#### **BLEED AREA**

99"W x 39"H

(1.5" on all sides)

Area of art that is used for finishing product. Background color/image should extend into this area.

# **FINISHED SIZE**

96"W x 36"H

Area of art that is still visible after finishing product. Background color/image should extend into bleed area.

### SAFE AREA 93"W x 33"H

rea of art that is safe to have all importa fo. Keep all logos, images, and text with

Using PMS colors in your artwork is recommended but an exact match can not be guaranteed.

Digital products are printed CMYK (4 color) process from your file.