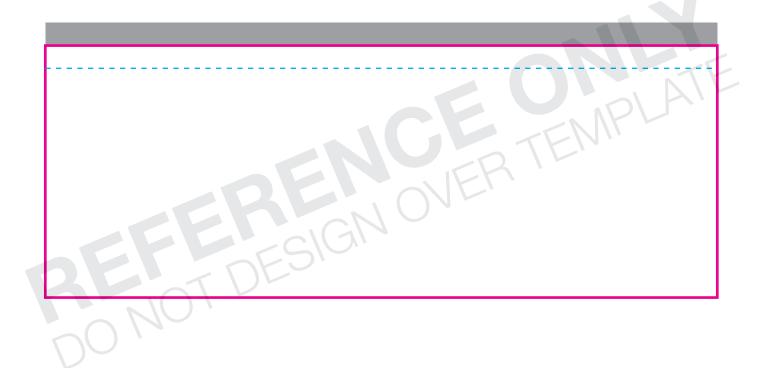

0

= GROMMET

= BLEED AREA= FINISHED SIZE

= STITCHING

#### **BLEED AREA**

99"W x 39"H

(1.5" on all sides)

Area of art that is used for finishing product.

Background color/image should extend into this area.

## **FINISHED SIZE**

96"W x 36"H

Area of art that is still visible after finishing product. Background color/image should extend into bleed area.

### SAFE AREA 93"W x 33"H

Area of art that is safe to have all importan nfo. Keep all logos, images, and text within

Using PMS colors in your artwork is recommended but an exact match can not be guaranteed.