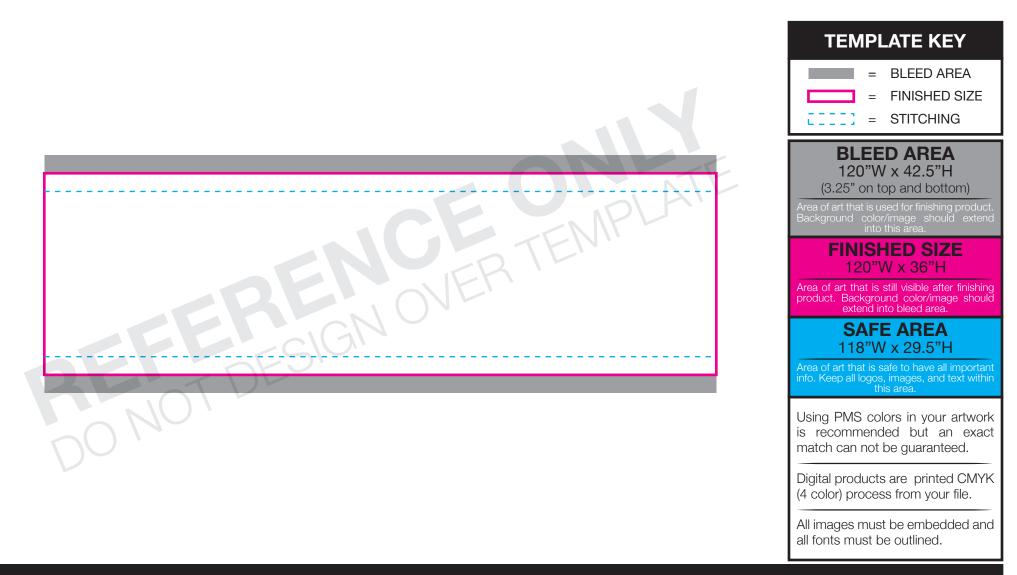

#### 3' x 10' Interior/Exterior Banner (Grommets & Rope) Item# 304254, 304231, 304366, 304386, 305309