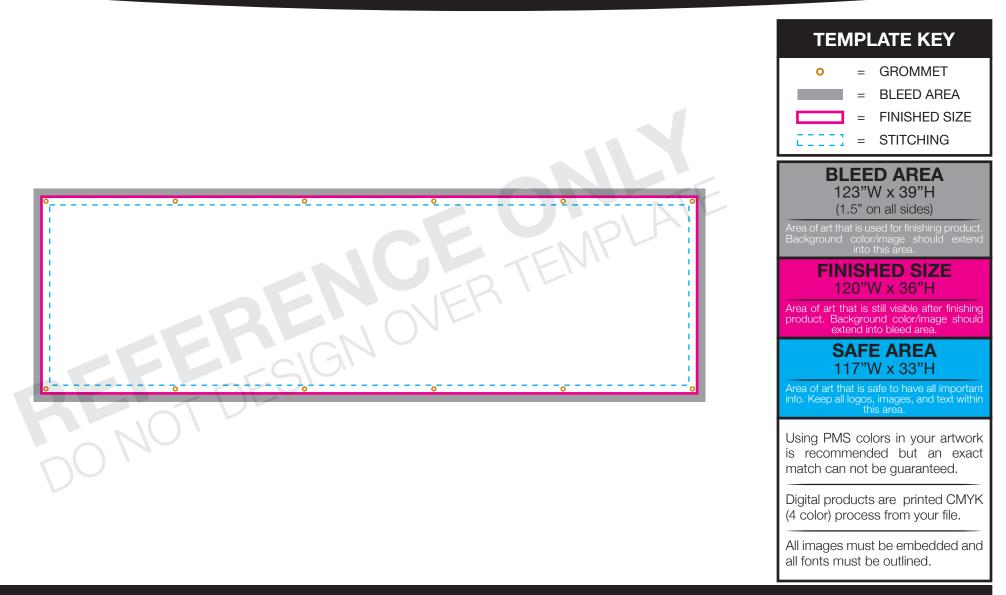

#### 3' x 10' Interior/Exterior Banner (Grommets & Rope) Item# 304254, 304231, 304366, 304386, 305309