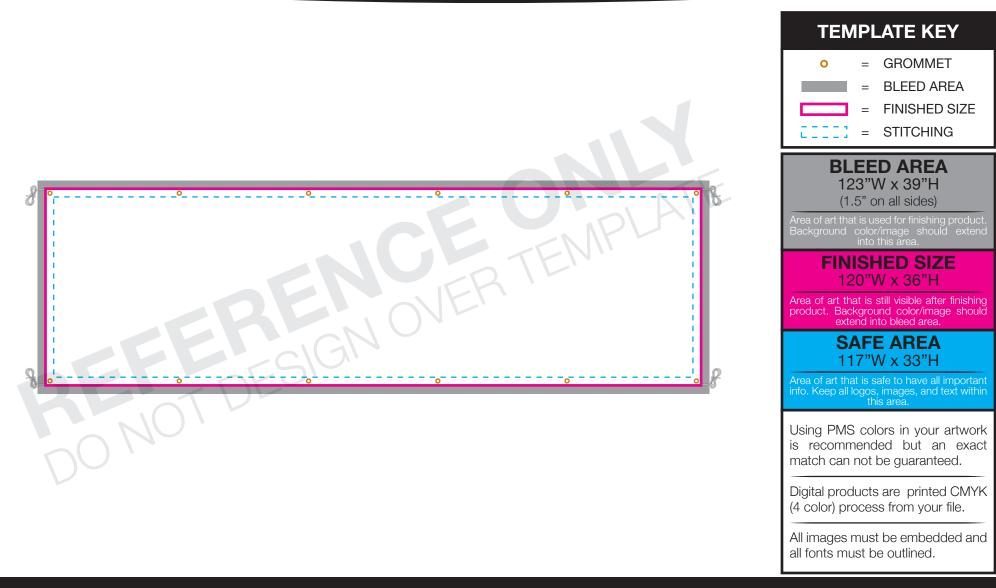

#### 3' x 10' Interior/Exterior Banner (Grommets & Rope) Item# 304254, 304231, 304366, 304386, 305309