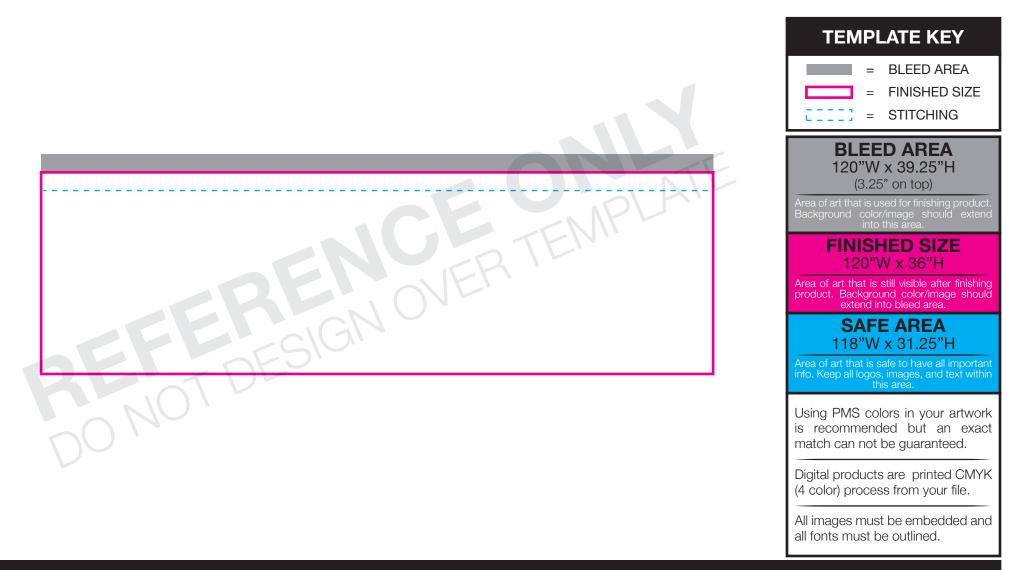

# 3' x 10' Interior/Exterior Banner (Grommets)



#### **ACCEPTABLE FILE FORMATS:**



- Adobe Illustrator (.ai, .pdf, .eps)

- All Fonts Outlined
- Images Embedded



• Adobe Photoshop (.psd, .tif, .jpg) • 200 DPI at 100% Scale

#### 3' x 10' Interior/Exterior Banner (Grommets & Rope) Item# 304254, 304231, 304366, 304386, 305309



## **ACCEPTABLE FILE FORMATS:**



- Adobe Illustrator (.ai, .pdf, .eps)

Vector image

- All Fonts Outlined
- Images Embedded



• Adobe Photoshop (.psd, .tif, .jpg) • 200 DPI at 100% Scale



## **ACCEPTABLE FILE FORMATS:**



- Adobe Illustrator (.ai, .pdf, .eps)



- All Fonts Outlined
- Images Embedded



• Adobe Photoshop (.psd, .tif, .jpg) • 200 DPI at 100% Scale



## ACCEPTABLE FILE FORMATS:



- Adobe Illustrator (.ai, .pdf, .eps)
- All Fonts Outlined
- Images Embedded





Adobe Photoshop (.psd, .tif, .jpg)200 DPI at 100% Scale