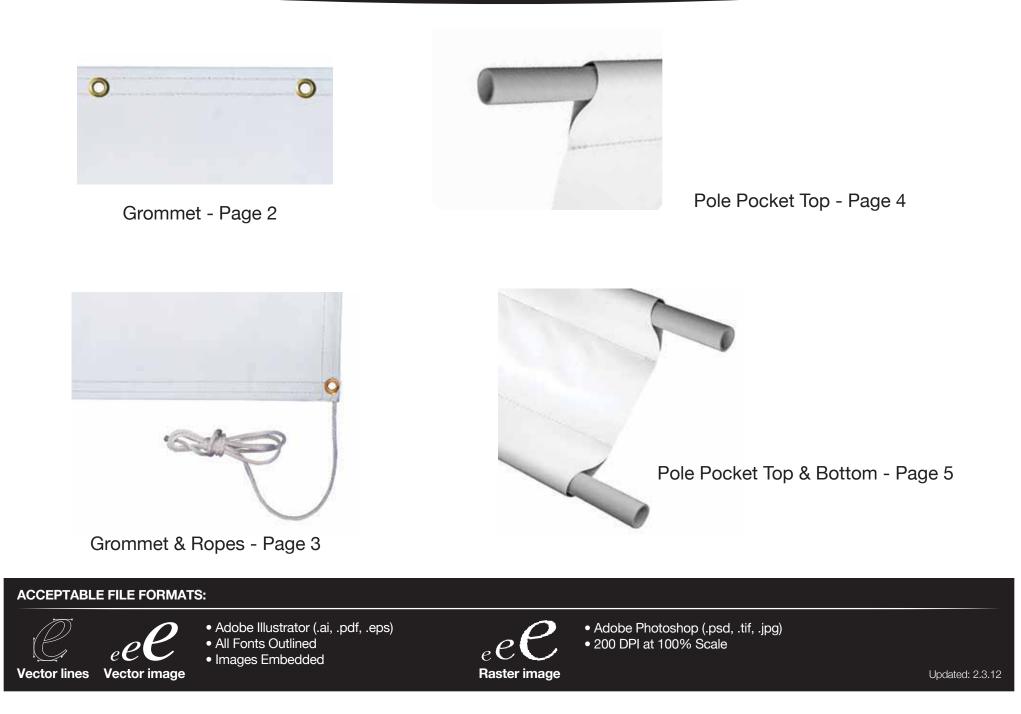

# 3' x 10' Interior/Exterior Banner (Grommets)

#### 3' x 10' Interior/Exterior Banner (Grommets & Rope) Item# 304254, 304231, 304366, 304386, 305309