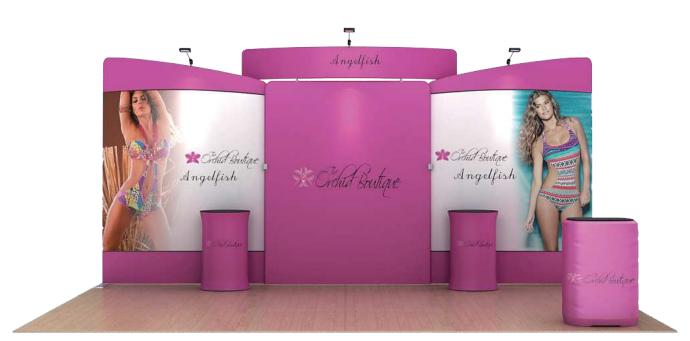

## WLM-ANGELFISH C – Curved Header



## Setup Instructions

- 1. Take all the parts out of the bags and lay them on the ground according to the assembly diagram.
- 2. Make sure that all the corresponding numbers are correct.
- 3. Now start pushing the pipes together until they firmly click, if difficult you can slightly twist the parts together to make the locking spring pop up on place.
- 4. Its time to get your hands cleaned as now you are ready to handle the printed fabric. Feed the fabric from the round edges of the frame, feed only a few feet, then stand the frame up then slide the fabric to the bottom, now close the Zipper.
- 5. You can set up the feet in the position that you want to erect the stand, lift the fabric panels and fit on the feet.
- 6. To lock the frames together you can use the "S" shaped brackets, they