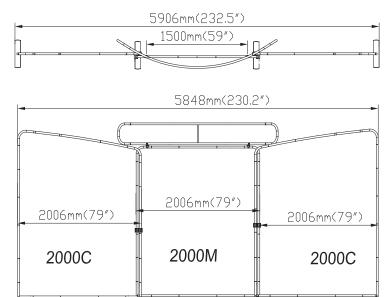

| Frame |         | ne             | Frame           |           | Frame    |                    | Frame    |         | Frame |                  | Frame                | T     | V kit   | Shipping Case accessories |                 |
|-------|---------|----------------|-----------------|-----------|----------|--------------------|----------|---------|-------|------------------|----------------------|-------|---------|---------------------------|-----------------|
| 23    | 6       | 84°            | 2               | 16)       | 2        | (24<br>R)<br>clear | 2        |         |       |                  |                      | 22.6" |         | CA900                     | 2000M*1+2000C*2 |
| 14)   | 2       | 102°           | 2               | 17        | 2        | 24<br>L<br>clear   | 2        |         |       |                  |                      | 32"   |         | CA500                     |                 |
| 08)   | 2       | 90°            | 2               | (22)<br>R | 1        | 34                 | 1        |         |       |                  |                      | 40"   |         |                           |                 |
| 06    | 4       | 27             | 2               | (22<br>L) | 1        |                    |          |         |       |                  |                      |       |         |                           |                 |
| 04)   | 4       | 35)            | 6               | (22)<br>E | 2        |                    |          |         |       |                  |                      |       |         |                           |                 |
| NO.   | Quantit | ty Confirm NO. | Quantity Confir | m NO.     | Quantity | Confirm NO.        | Quantity | Confirm | NO.   | Quantity Confirm | NO. Quantity Confirm | n NO. | Confirm | NO.                       | Confirm         |