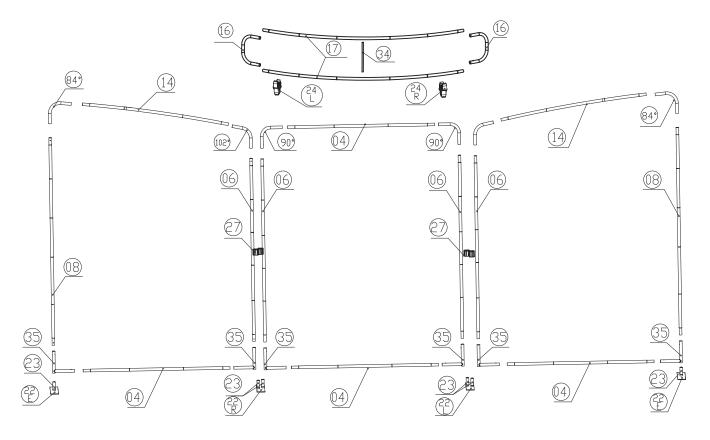

## Setup Instructions

- 1. Take all the parts out of the bags and lay them on the ground according to the assembly diagram.
- 2. Make sure that all the corresponding numbers are correct.
- 3. Now start pushing the pipes together until they firmly click, if difficult you can slightly twist the parts together to make the locking spring pop up on place.
- 4. Its time to get your hands cleaned as now you are ready to handle the printed fabric. Feed the fabric from the round edges of the frame, feed only a few feet, then stand the frame up then slide the fabric to the bottom, now close the Zipper.
- 5. You can set up the feet in the position that you want to erect the stand, lift the fabric panels and fit on the feet.
- 6. To lock the frames together you can use the "S" shaped brackets, they are designed tight so they lock well.
- 7. If you have a header in the kit you can fix to the top by using the clear plastic clips.

| Frame |         | ne             | Frame           |           | Frame    |                    | Frame    |         | Frame |                  | Frame                | T     | V kit   | Shipping Case accessories |                 |
|-------|---------|----------------|-----------------|-----------|----------|--------------------|----------|---------|-------|------------------|----------------------|-------|---------|---------------------------|-----------------|
| 23    | 6       | 84°            | 2               | 16)       | 2        | (24<br>R)<br>clear | 2        |         |       |                  |                      | 22.6" |         | CA900                     | 2000M*1+2000C*2 |
| 14)   | 2       | 102°           | 2               | 17        | 2        | 24<br>L<br>clear   | 2        |         |       |                  |                      | 32"   |         | CA500                     |                 |
| 08)   | 2       | 90°            | 2               | (22)<br>R | 1        | 34                 | 1        |         |       |                  |                      | 40"   |         |                           |                 |
| 06    | 4       | 27             | 2               | (22<br>L) | 1        |                    |          |         |       |                  |                      |       |         |                           |                 |
| 04)   | 4       | 35)            | 6               | (22)<br>E | 2        |                    |          |         |       |                  |                      |       |         |                           |                 |
| NO.   | Quantit | ty Confirm NO. | Quantity Confir | m NO.     | Quantity | Confirm NO.        | Quantity | Confirm | NO.   | Quantity Confirm | NO. Quantity Confirm | n NO. | Confirm | NO.                       | Confirm         |