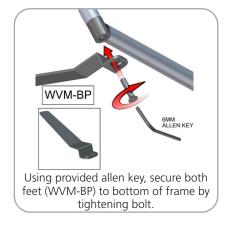

GRAPHIC                                  | x1  | WV10-01-G     |
| LN114 BOLT                                      | x2  | LN114 BOLT    |
| 90 DEGREE ELBOW JOINT FOR 30MM TUBING           | x2  | TC-30-90      |
| 1270MM X 30MM TUBE                              | х6  | WV10-01-T1    |
| 30MM CURVED TUBE WITH PART T AND 90B LEFT SIDE  | x1  | WV10-01-T2-L  |
| 30MM CURVED TUBE WITH PART T AND 90B RIGHT SIDE | x1  | WV10-01-T2-R  |
| R2250 (1163MM ARC) CURVED TUBE                  | x4  | WV10-01-T2    |
| (2) 128MM TUBES SWAGED WITH PART TC-30-T        | x2  | WV10-01-T7    |
| (2) 128MM TUBES SWAGED WITH PART TC-30-X        | x1  | WV10-01-T5    |
| STEEL PLATE FOR WVC                             | x2  | WVC-PLATE-STD |



### STEP 1: ASSEMBLE FRAME







### **STEP 2: ATTACH FEET**





**STEP 3: ATTACH GRAPHIC** 







# **Check out these related products:**

The Formulate line is a collection of stylish, ergonomically designed tabletop, 8ft, 10ft, 20ft exhibits, hanging structures, and display accessories. Formulate combines state-of-the-art zipper pillowcase dye-sublimated fabric coverings with a premium lightweight aluminum structure.

Formulate is efficient, easy to assemble and disassemble, and offers remarkable style options and choices.



Formulate Tabletops



Formulate 8ft Kits



Formulate 10ft Kits (Horizontal Curve)



Formulate 10ft Kits (Vertical Curve)



Formulate 10ft Kits (Straight)





Formulate Hanging Structures