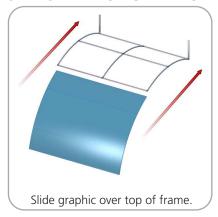

| x1  | WV10-01-G     |
| LN114 BOLT                                      | x2  | LN114 BOLT    |
| 90 DEGREE ELBOW JOINT FOR 30MM TUBING           | x2  | TC-30-90      |
| 1270MM X 30MM TUBE                              | х6  | WV10-01-T1    |
| 30MM CURVED TUBE WITH PART T AND 90B LEFT SIDE  | x1  | WV10-01-T2-L  |
| 30MM CURVED TUBE WITH PART T AND 90B RIGHT SIDE | x1  | WV10-01-T2-R  |
| R2250 (1163MM ARC) CURVED TUBE                  | x4  | WV10-01-T2    |
| (2) 128MM TUBES SWAGED WITH PART TC-30-T        | x2  | WV10-01-T7    |
| (2) 128MM TUBES SWAGED WITH PART TC-30-X        | x1  | WV10-01-T5    |
| STEEL PLATE FOR WVC                             | x2  | WVC-PLATE-STD |



### STEP 1: ASSEMBLE FRAME







### **STEP 2: ATTACH FEET**





**STEP 3: ATTACH GRAPHIC** 







# **Check out these related products:**

The Formulate line is a collection of stylish, ergonomically designed tabletop, 8ft, 10ft, 20ft exhibits, hanging structures, and display accessories. Formulate combines state-of-the-art zipper pillowcase dye-sublimated fabric coverings with a premium lightweight aluminum structure.

Formulate is efficient, easy to assemble and disassemble, and offers remarkable style options and choices.



Formulate Tabletops



Formulate 8ft Kits



Formulate 10ft Kits (Horizontal Curve)



Formulate 10ft Kits (Vertical Curve)



Formulate 10ft Kits (Straight)





Formulate Hanging Structures