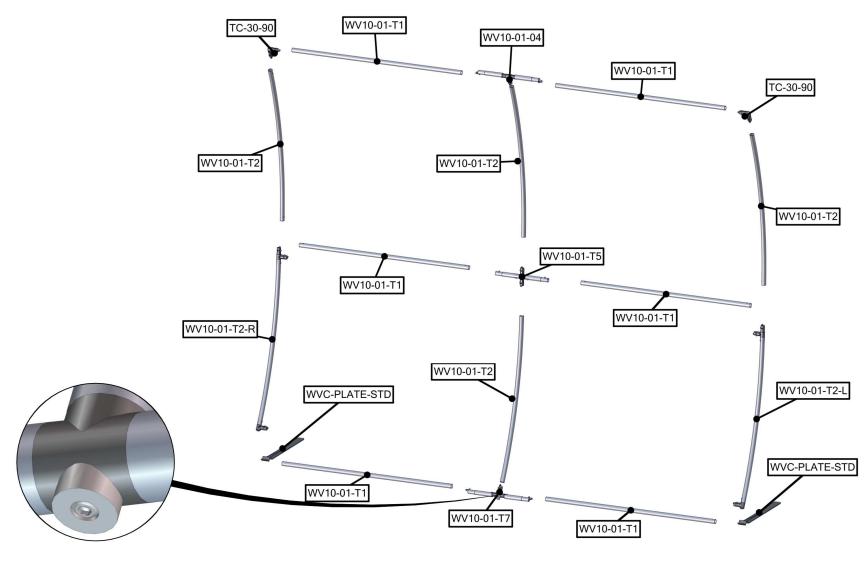

| Parts Included                                  |     |               |
|-------------------------------------------------|-----|---------------|
| Part Label                                      | Qty | Part Code     |
| FABRIC GRAPHIC                                  | x1  | WV10-01-G     |
| LN114 BOLT                                      | x2  | LN114 BOLT    |
| 90 DEGREE ELBOW JOINT FOR 30MM TUBING           | x2  | TC-30-90      |
| 1270MM X 30MM TUBE                              | х6  | WV10-01-T1    |
| 30MM CURVED TUBE WITH PART T AND 90B LEFT SIDE  | x1  | WV10-01-T2-L  |
| 30MM CURVED TUBE WITH PART T AND 90B RIGHT SIDE | x1  | WV10-01-T2-R  |
| R2250 (1163MM ARC) CURVED TUBE                  | x4  | WV10-01-T2    |
| (2) 128MM TUBES SWAGED WITH PART TC-30-T        | x2  | WV10-01-T7    |
| (2) 128MM TUBES SWAGED WITH PART TC-30-X        | x1  | WV10-01-T5    |
| STEEL PLATE FOR WVC                             | x2  | WVC-PLATE-STD |

### STEP 1: ASSEMBLE FRAME