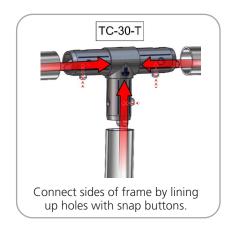

| Qty | Part Code     |
| FABRIC GRAPHIC                                  | x1  | WV10-01-G     |
| LN114 BOLT                                      | x2  | LN114 BOLT    |
| 90 DEGREE ELBOW JOINT FOR 30MM TUBING           | x2  | TC-30-90      |
| 1270MM X 30MM TUBE                              | х6  | WV10-01-T1    |
| 30MM CURVED TUBE WITH PART T AND 90B LEFT SIDE  | x1  | WV10-01-T2-L  |
| 30MM CURVED TUBE WITH PART T AND 90B RIGHT SIDE | x1  | WV10-01-T2-R  |
| R2250 (1163MM ARC) CURVED TUBE                  | x4  | WV10-01-T2    |
| (2) 128MM TUBES SWAGED WITH PART TC-30-T        | x2  | WV10-01-T7    |
| (2) 128MM TUBES SWAGED WITH PART TC-30-X        | x1  | WV10-01-T5    |
| STEEL PLATE FOR WVC                             | x2  | WVC-PLATE-STD |



### STEP 1: ASSEMBLE FRAME







### **STEP 2: ATTACH FEET**





**STEP 3: ATTACH GRAPHIC** 







# **Check out these related products:**

The Formulate line is a collection of stylish, ergonomically designed tabletop, 8ft, 10ft, 20ft exhibits, hanging structures, and display accessories. Formulate combines state-of-the-art zipper pillowcase dye-sublimated fabric coverings with a premium lightweight aluminum structure.

Formulate is efficient, easy to assemble and disassemble, and offers remarkable style options and choices.



Formulate Tabletops



Formulate 8ft Kits



Formulate 10ft Kits (Horizontal Curve)



Formulate 10ft Kits (Vertical Curve)



Formulate 10ft Kits (Straight)





Formulate Hanging Structures