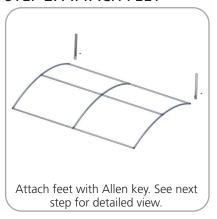

IC GRAPHIC                                  | x1  | WV10-01-G     |
| LN114 BOLT                                      | x2  | LN114 BOLT    |
| 90 DEGREE ELBOW JOINT FOR 30MM TUBING           | x2  | TC-30-90      |
| 1270MM X 30MM TUBE                              | х6  | WV10-01-T1    |
| 30MM CURVED TUBE WITH PART T AND 90B LEFT SIDE  | x1  | WV10-01-T2-L  |
| 30MM CURVED TUBE WITH PART T AND 90B RIGHT SIDE | x1  | WV10-01-T2-R  |
| R2250 (1163MM ARC) CURVED TUBE                  | x4  | WV10-01-T2    |
| (2) 128MM TUBES SWAGED WITH PART TC-30-T        | x2  | WV10-01-T7    |
| (2) 128MM TUBES SWAGED WITH PART TC-30-X        | x1  | WV10-01-T5    |
| STEEL PLATE FOR WVC                             | x2  | WVC-PLATE-STD |



### STEP 1: ASSEMBLE FRAME







### **STEP 2: ATTACH FEET**





**STEP 3: ATTACH GRAPHIC** 







# **Check out these related products:**

The Formulate line is a collection of stylish, ergonomically designed tabletop, 8ft, 10ft, 20ft exhibits, hanging structures, and display accessories. Formulate combines state-of-the-art zipper pillowcase dye-sublimated fabric coverings with a premium lightweight aluminum structure.

Formulate is efficient, easy to assemble and disassemble, and offers remarkable style options and choices.



Formulate Tabletops



Formulate 8ft Kits



Formulate 10ft Kits (Horizontal Curve)



Formulate 10ft Kits (Vertical Curve)



Formulate 10ft Kits (Straight)





Formulate Hanging Structures