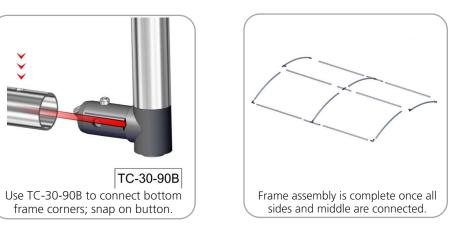

### STEP 1: ASSEMBLE FRAME

| Parts Included                                  |     |               |
|-------------------------------------------------|-----|---------------|
| Part Label                                      | Qty | Part Code     |
| FABRIC GRAPHIC                                  | x1  | WV10-01-G     |
| LN114 BOLT                                      | x2  | LN114 BOLT    |
| 90 DEGREE ELBOW JOINT FOR 30MM TUBING           | x2  | TC-30-90      |
| 1270MM X 30MM TUBE                              | х6  | WV10-01-T1    |
| 30MM CURVED TUBE WITH PART T AND 90B LEFT SIDE  | x1  | WV10-01-T2-L  |
| 30MM CURVED TUBE WITH PART T AND 90B RIGHT SIDE | x1  | WV10-01-T2-R  |
| R2250 (1163MM ARC) CURVED TUBE                  | x4  | WV10-01-T2    |
| (2) 128MM TUBES SWAGED WITH PART TC-30-T        | x2  | WV10-01-T7    |
| (2) 128MM TUBES SWAGED WITH PART TC-30-X        | x1  | WV10-01-T5    |
| STEEL PLATE FOR WVC                             | x2  | WVC-PLATE-STD |