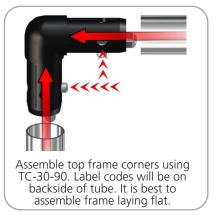

| Qty | Part Code     |
| FABRIC GRAPHIC                                  | x1  | WV10-01-G     |
| LN114 BOLT                                      | x2  | LN114 BOLT    |
| 90 DEGREE ELBOW JOINT FOR 30MM TUBING           | x2  | TC-30-90      |
| 1270MM X 30MM TUBE                              | х6  | WV10-01-T1    |
| 30MM CURVED TUBE WITH PART T AND 90B LEFT SIDE  | x1  | WV10-01-T2-L  |
| 30MM CURVED TUBE WITH PART T AND 90B RIGHT SIDE | x1  | WV10-01-T2-R  |
| R2250 (1163MM ARC) CURVED TUBE                  | x4  | WV10-01-T2    |
| (2) 128MM TUBES SWAGED WITH PART TC-30-T        | x2  | WV10-01-T7    |
| (2) 128MM TUBES SWAGED WITH PART TC-30-X        | x1  | WV10-01-T5    |
| STEEL PLATE FOR WVC                             | x2  | WVC-PLATE-STD |



### STEP 1: ASSEMBLE FRAME







### **STEP 2: ATTACH FEET**





**STEP 3: ATTACH GRAPHIC** 







# **Check out these related products:**

The Formulate line is a collection of stylish, ergonomically designed tabletop, 8ft, 10ft, 20ft exhibits, hanging structures, and display accessories. Formulate combines state-of-the-art zipper pillowcase dye-sublimated fabric coverings with a premium lightweight aluminum structure.

Formulate is efficient, easy to assemble and disassemble, and offers remarkable style options and choices.



Formulate Tabletops



Formulate 8ft Kits



Formulate 10ft Kits (Horizontal Curve)



Formulate 10ft Kits (Vertical Curve)



Formulate 10ft Kits (Straight)





Formulate Hanging Structures