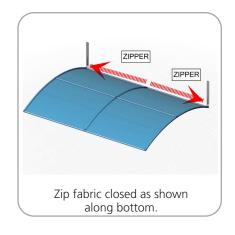

| x1  | WV10-01-G     |
| LN114 BOLT                                      | x2  | LN114 BOLT    |
| 90 DEGREE ELBOW JOINT FOR 30MM TUBING           | x2  | TC-30-90      |
| 1270MM X 30MM TUBE                              | х6  | WV10-01-T1    |
| 30MM CURVED TUBE WITH PART T AND 90B LEFT SIDE  | x1  | WV10-01-T2-L  |
| 30MM CURVED TUBE WITH PART T AND 90B RIGHT SIDE | x1  | WV10-01-T2-R  |
| R2250 (1163MM ARC) CURVED TUBE                  | x4  | WV10-01-T2    |
| (2) 128MM TUBES SWAGED WITH PART TC-30-T        | x2  | WV10-01-T7    |
| (2) 128MM TUBES SWAGED WITH PART TC-30-X        | x1  | WV10-01-T5    |
| STEEL PLATE FOR WVC                             | x2  | WVC-PLATE-STD |



### STEP 1: ASSEMBLE FRAME







### **STEP 2: ATTACH FEET**





**STEP 3: ATTACH GRAPHIC** 







# **Check out these related products:**

The Formulate line is a collection of stylish, ergonomically designed tabletop, 8ft, 10ft, 20ft exhibits, hanging structures, and display accessories. Formulate combines state-of-the-art zipper pillowcase dye-sublimated fabric coverings with a premium lightweight aluminum structure.

Formulate is efficient, easy to assemble and disassemble, and offers remarkable style options and choices.



Formulate Tabletops



Formulate 8ft Kits



Formulate 10ft Kits (Horizontal Curve)



Formulate 10ft Kits (Vertical Curve)



Formulate 10ft Kits (Straight)





Formulate Hanging Structures