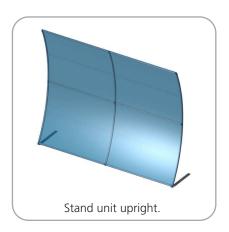

### STEP 1: ASSEMBLE FRAME

### **STEP 2: ATTACH FEET**

**STEP 3: ATTACH GRAPHIC** 