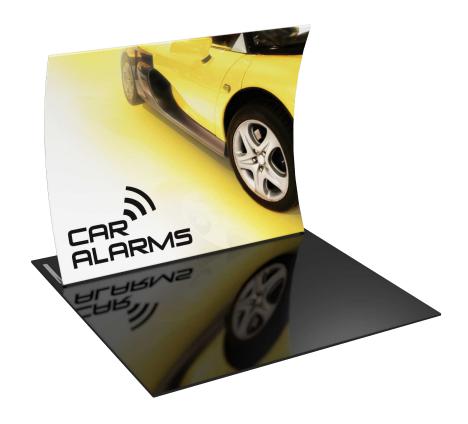

## Formulate 10' Vertical Curve - Kit 1

#### FMLT-WV10-01

Formulate™ is a collection of sophisticated, ergonomically designed exhibit booths. Formulate combines state-of-the-art zipper pillowcase dye-sublimated fabric coverings with advanced lightweight aluminum structures to provide unique design, functionality, and style. The excellence of the Formulate line of displays, hanging structures and products is simply unmatched. Stretch fabric graphics are hand-sewn, durable and dry-cleanable.

### dimensions:

| Graphic                                                       |
|---------------------------------------------------------------|
| Total visual area:<br>114"w x 94.5"h<br>2896mm(w) x 2400mm(h) |
| Please be sure to include a 2" bleed around the perimeter.    |
| Refer to related graphic template for more information.       |
|                                                               |
|                                                               |