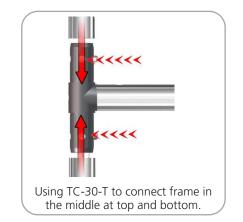

t Code  |
| LN114 BOLT                                                         | x2  | LN114 BOLT |
| 5MM STEEL BASE STYLE 2 FOR LINEAR                                  | x2  | LN114-S2   |
| 90 DEGREE ELBOW JOINT FOR 30MM TUBING WITH INSERT<br>FOR BASEPLATE | x2  | TC-30-90B  |
| 90 DEGREE ELBOW JOINT FOR 30MM TUBING                              | x2  | TC-30-90   |
| INLINE CONNECTOR FOR 30MM TUBING                                   | х3  | TC-30-S    |
| T JUNCTION FOR 30MM TUBING                                         | x2  | TC-30-T    |
| 30MM STRAIGHT TUBE (738MM)                                         | x4  | WTT-S01-T1 |
| 30MM STRAIGHT TUBE (555MM)                                         | x6  | WTT-S01-T2 |







#### STEP 1: ASSEMBLE FRAME



#### STEP 2: ATTACH FEET









#### **STEP 3: ATTACH GRAPHIC**









## **Check out these related products:**

The Formulate line is a collection of stylish, ergonomically designed tabletop, 8ft, 10ft, 20ft exhibits, hanging structures, and display accessories. Formulate combines state-of-the-art zipper pillowcase dye-sublimated fabric coverings with a premium lightweight aluminum structure. Formulate is efficient, easy to assemble and disassemble, and offers remarkable style options and choices.



Formulate Shark Fin



Formulate 8ft Kits