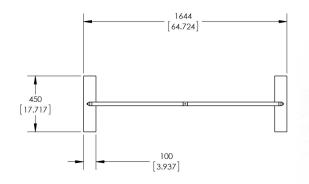

#### dimensions:

| Hardware                                                     | Graphic                                                    |
|--------------------------------------------------------------|------------------------------------------------------------|
| Assembled unit:<br>64.7"w x 46.8"h x 17.7"d                  | Total visual area:<br>62"w x 46.417"h                      |
| Approximate weight (includes graphic):<br>17 lbs / 7.7 kg    | Please be sure to include a 2" bleed around the perimeter. |
|                                                              | Refer to related graphic template for more information.    |
| Shipping                                                     |                                                            |
| Shipping dimensions:<br>1 OCS case: 19"l x 19"w x 45"h       |                                                            |
| Approximate shipping weight (with case):<br>25 lbs / 11.3 kg |                                                            |
|                                                              |                                                            |