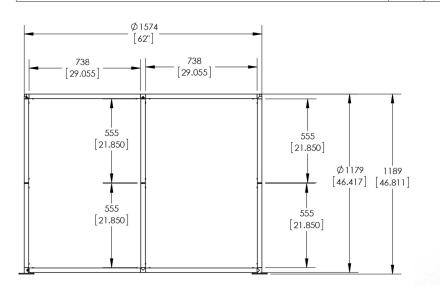

#### dimensions:

| Hardware                                                     | Graphic                                                    |
|--------------------------------------------------------------|------------------------------------------------------------|
| Assembled unit:<br>64.7"w x 46.8"h x 17.7"d                  | Total visual area:<br>62"w x 46.417"h                      |
| Approximate weight (includes graphic):<br>17 lbs / 7.7 kg    | Please be sure to include a 2" bleed around the perimeter. |
|                                                              | Refer to related graphic template for more information.    |
| Shipping                                                     |                                                            |
| Shipping dimensions:<br>1 OCS case: 19"l x 19"w x 45"h       |                                                            |
| Approximate shipping weight (with case):<br>25 lbs / 11.3 kg |                                                            |
|                                                              |                                                            |