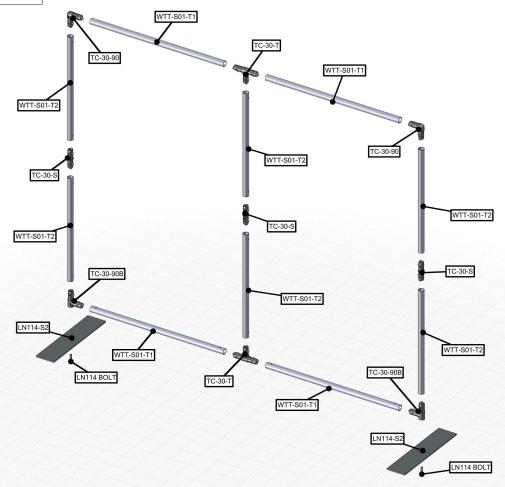

#### additional information:

Graphic material: dye-sublimated zipper pillowcase fabric

\*Backside can be upgraded to print

| Parts Included                                                     |     |            |
|--------------------------------------------------------------------|-----|------------|
| Part Label                                                         | Qty | Part Code  |
| LN114 BOLT                                                         | x2  | LN114 BOLT |
| 5MM STEEL BASE STYLE 2 FOR LINEAR                                  | x2  | LN114-S2   |
| 90 DEGREE ELBOW JOINT FOR 30MM TUBING WITH INSERT<br>FOR BASEPLATE | x2  | TC-30-90B  |
| 90 DEGREE ELBOW JOINT FOR 30MM TUBING                              | x2  | TC-30-90   |
| INLINE CONNECTOR FOR 30MM TUBING                                   | х3  | TC-30-S    |
| T JUNCTION FOR 30MM TUBING                                         | x2  | TC-30-T    |
| 30MM STRAIGHT TUBE (738MM)                                         | x4  | WTT-S01-T1 |
| 30MM STRAIGHT TUBE (555MM)                                         | x6  | WTT-S01-T2 |

#### STEP 1: ASSEMBLE FRAME

#### STEP 2: ATTACH FEET

#### **STEP 3: ATTACH GRAPHIC**