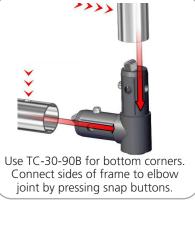

Part Code  |
| LN114 BOLT                                                         | x2  | LN114 BOLT |
| 5MM STEEL BASE STYLE 2 FOR LINEAR                                  | x2  | LN114-S2   |
| 90 DEGREE ELBOW JOINT FOR 30MM TUBING WITH INSERT<br>FOR BASEPLATE | x2  | TC-30-90B  |
| 90 DEGREE ELBOW JOINT FOR 30MM TUBING                              | x2  | TC-30-90   |
| INLINE CONNECTOR FOR 30MM TUBING                                   | х3  | TC-30-S    |
| T JUNCTION FOR 30MM TUBING                                         | x2  | TC-30-T    |
| 30MM STRAIGHT TUBE (738MM)                                         | x4  | WTT-S01-T1 |
| 30MM STRAIGHT TUBE (555MM)                                         | x6  | WTT-S01-T2 |







#### STEP 1: ASSEMBLE FRAME



#### STEP 2: ATTACH FEET









#### **STEP 3: ATTACH GRAPHIC**









## **Check out these related products:**

The Formulate line is a collection of stylish, ergonomically designed tabletop, 8ft, 10ft, 20ft exhibits, hanging structures, and display accessories. Formulate combines state-of-the-art zipper pillowcase dye-sublimated fabric coverings with a premium lightweight aluminum structure. Formulate is efficient, easy to assemble and disassemble, and offers remarkable style options and choices.



Formulate Shark Fin



Formulate 8ft Kits