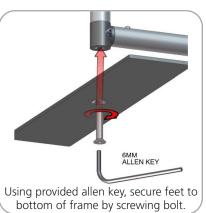

art Code  |
| LN114 BOLT                                                         | x2  | LN114 BOLT |
| 5MM STEEL BASE STYLE 2 FOR LINEAR                                  | x2  | LN114-S2   |
| 90 DEGREE ELBOW JOINT FOR 30MM TUBING WITH INSERT<br>FOR BASEPLATE | x2  | TC-30-90B  |
| 90 DEGREE ELBOW JOINT FOR 30MM TUBING                              | x2  | TC-30-90   |
| INLINE CONNECTOR FOR 30MM TUBING                                   | х3  | TC-30-S    |
| T JUNCTION FOR 30MM TUBING                                         | x2  | TC-30-T    |
| 30MM STRAIGHT TUBE (738MM)                                         | x4  | WTT-S01-T1 |
| 30MM STRAIGHT TUBE (555MM)                                         | x6  | WTT-S01-T2 |







#### STEP 1: ASSEMBLE FRAME



#### STEP 2: ATTACH FEET









#### **STEP 3: ATTACH GRAPHIC**









## **Check out these related products:**

The Formulate line is a collection of stylish, ergonomically designed tabletop, 8ft, 10ft, 20ft exhibits, hanging structures, and display accessories. Formulate combines state-of-the-art zipper pillowcase dye-sublimated fabric coverings with a premium lightweight aluminum structure. Formulate is efficient, easy to assemble and disassemble, and offers remarkable style options and choices.



Formulate Shark Fin



Formulate 8ft Kits