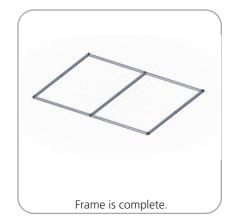

| x2  | LN114 BOLT |
| 5MM STEEL BASE STYLE 2 FOR LINEAR                                  | x2  | LN114-S2   |
| 90 DEGREE ELBOW JOINT FOR 30MM TUBING WITH INSERT<br>FOR BASEPLATE | x2  | TC-30-90B  |
| 90 DEGREE ELBOW JOINT FOR 30MM TUBING                              | x2  | TC-30-90   |
| INLINE CONNECTOR FOR 30MM TUBING                                   | х3  | TC-30-S    |
| T JUNCTION FOR 30MM TUBING                                         | x2  | TC-30-T    |
| 30MM STRAIGHT TUBE (738MM)                                         | x4  | WTT-S01-T1 |
| 30MM STRAIGHT TUBE (555MM)                                         | x6  | WTT-S01-T2 |







#### STEP 1: ASSEMBLE FRAME



#### STEP 2: ATTACH FEET









#### **STEP 3: ATTACH GRAPHIC**









## **Check out these related products:**

The Formulate line is a collection of stylish, ergonomically designed tabletop, 8ft, 10ft, 20ft exhibits, hanging structures, and display accessories. Formulate combines state-of-the-art zipper pillowcase dye-sublimated fabric coverings with a premium lightweight aluminum structure. Formulate is efficient, easy to assemble and disassemble, and offers remarkable style options and choices.



Formulate Shark Fin



Formulate 8ft Kits