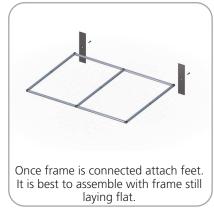

| Part Code  |
| LN114 BOLT                                                         | x2  | LN114 BOLT |
| 5MM STEEL BASE STYLE 2 FOR LINEAR                                  | x2  | LN114-S2   |
| 90 DEGREE ELBOW JOINT FOR 30MM TUBING WITH INSERT<br>FOR BASEPLATE | x2  | TC-30-90B  |
| 90 DEGREE ELBOW JOINT FOR 30MM TUBING                              | x2  | TC-30-90   |
| INLINE CONNECTOR FOR 30MM TUBING                                   | х3  | TC-30-S    |
| T JUNCTION FOR 30MM TUBING                                         | x2  | TC-30-T    |
| 30MM STRAIGHT TUBE (738MM)                                         | x4  | WTT-S01-T1 |
| 30MM STRAIGHT TUBE (555MM)                                         | x6  | WTT-S01-T2 |







#### STEP 1: ASSEMBLE FRAME



#### STEP 2: ATTACH FEET









#### **STEP 3: ATTACH GRAPHIC**









## **Check out these related products:**

The Formulate line is a collection of stylish, ergonomically designed tabletop, 8ft, 10ft, 20ft exhibits, hanging structures, and display accessories. Formulate combines state-of-the-art zipper pillowcase dye-sublimated fabric coverings with a premium lightweight aluminum structure. Formulate is efficient, easy to assemble and disassemble, and offers remarkable style options and choices.



Formulate Shark Fin



Formulate 8ft Kits