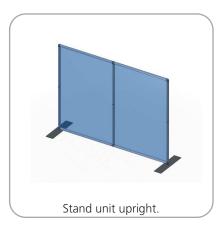

| x2  | LN114 BOLT |
| 5MM STEEL BASE STYLE 2 FOR LINEAR                                  | x2  | LN114-S2   |
| 90 DEGREE ELBOW JOINT FOR 30MM TUBING WITH INSERT<br>FOR BASEPLATE | x2  | TC-30-90B  |
| 90 DEGREE ELBOW JOINT FOR 30MM TUBING                              | x2  | TC-30-90   |
| INLINE CONNECTOR FOR 30MM TUBING                                   | х3  | TC-30-S    |
| T JUNCTION FOR 30MM TUBING                                         | x2  | TC-30-T    |
| 30MM STRAIGHT TUBE (738MM)                                         | x4  | WTT-S01-T1 |
| 30MM STRAIGHT TUBE (555MM)                                         | x6  | WTT-S01-T2 |







#### STEP 1: ASSEMBLE FRAME



#### STEP 2: ATTACH FEET









#### **STEP 3: ATTACH GRAPHIC**









## **Check out these related products:**

The Formulate line is a collection of stylish, ergonomically designed tabletop, 8ft, 10ft, 20ft exhibits, hanging structures, and display accessories. Formulate combines state-of-the-art zipper pillowcase dye-sublimated fabric coverings with a premium lightweight aluminum structure. Formulate is efficient, easy to assemble and disassemble, and offers remarkable style options and choices.



Formulate Shark Fin



Formulate 8ft Kits