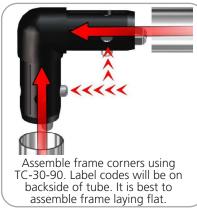

| Qty | Part Code  |
| LN114 BOLT                                                         | x2  | LN114 BOLT |
| 5MM STEEL BASE STYLE 2 FOR LINEAR                                  | x2  | LN114-S2   |
| 90 DEGREE ELBOW JOINT FOR 30MM TUBING WITH INSERT<br>FOR BASEPLATE | x2  | TC-30-90B  |
| 90 DEGREE ELBOW JOINT FOR 30MM TUBING                              | x2  | TC-30-90   |
| INLINE CONNECTOR FOR 30MM TUBING                                   | х3  | TC-30-S    |
| T JUNCTION FOR 30MM TUBING                                         | x2  | TC-30-T    |
| 30MM STRAIGHT TUBE (738MM)                                         | x4  | WTT-S01-T1 |
| 30MM STRAIGHT TUBE (555MM)                                         | x6  | WTT-S01-T2 |







#### STEP 1: ASSEMBLE FRAME



#### STEP 2: ATTACH FEET









#### **STEP 3: ATTACH GRAPHIC**









## **Check out these related products:**

The Formulate line is a collection of stylish, ergonomically designed tabletop, 8ft, 10ft, 20ft exhibits, hanging structures, and display accessories. Formulate combines state-of-the-art zipper pillowcase dye-sublimated fabric coverings with a premium lightweight aluminum structure. Formulate is efficient, easy to assemble and disassemble, and offers remarkable style options and choices.



Formulate Shark Fin



Formulate 8ft Kits