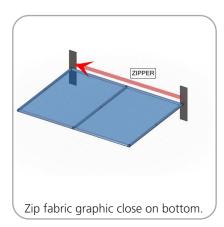

| x2  | LN114 BOLT |
| 5MM STEEL BASE STYLE 2 FOR LINEAR                                  | x2  | LN114-S2   |
| 90 DEGREE ELBOW JOINT FOR 30MM TUBING WITH INSERT<br>FOR BASEPLATE | x2  | TC-30-90B  |
| 90 DEGREE ELBOW JOINT FOR 30MM TUBING                              | x2  | TC-30-90   |
| INLINE CONNECTOR FOR 30MM TUBING                                   | х3  | TC-30-S    |
| T JUNCTION FOR 30MM TUBING                                         | x2  | TC-30-T    |
| 30MM STRAIGHT TUBE (738MM)                                         | x4  | WTT-S01-T1 |
| 30MM STRAIGHT TUBE (555MM)                                         | x6  | WTT-S01-T2 |







#### STEP 1: ASSEMBLE FRAME



#### STEP 2: ATTACH FEET









#### **STEP 3: ATTACH GRAPHIC**









## **Check out these related products:**

The Formulate line is a collection of stylish, ergonomically designed tabletop, 8ft, 10ft, 20ft exhibits, hanging structures, and display accessories. Formulate combines state-of-the-art zipper pillowcase dye-sublimated fabric coverings with a premium lightweight aluminum structure. Formulate is efficient, easy to assemble and disassemble, and offers remarkable style options and choices.



Formulate Shark Fin



Formulate 8ft Kits