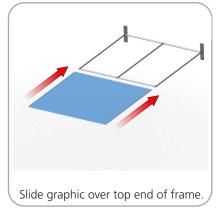

| x2  | LN114 BOLT |
| 5MM STEEL BASE STYLE 2 FOR LINEAR                                  | x2  | LN114-S2   |
| 90 DEGREE ELBOW JOINT FOR 30MM TUBING WITH INSERT<br>FOR BASEPLATE | x2  | TC-30-90B  |
| 90 DEGREE ELBOW JOINT FOR 30MM TUBING                              | x2  | TC-30-90   |
| INLINE CONNECTOR FOR 30MM TUBING                                   | х3  | TC-30-S    |
| T JUNCTION FOR 30MM TUBING                                         | x2  | TC-30-T    |
| 30MM STRAIGHT TUBE (738MM)                                         | x4  | WTT-S01-T1 |
| 30MM STRAIGHT TUBE (555MM)                                         | x6  | WTT-S01-T2 |







#### STEP 1: ASSEMBLE FRAME



#### STEP 2: ATTACH FEET









#### **STEP 3: ATTACH GRAPHIC**









## **Check out these related products:**

The Formulate line is a collection of stylish, ergonomically designed tabletop, 8ft, 10ft, 20ft exhibits, hanging structures, and display accessories. Formulate combines state-of-the-art zipper pillowcase dye-sublimated fabric coverings with a premium lightweight aluminum structure. Formulate is efficient, easy to assemble and disassemble, and offers remarkable style options and choices.



Formulate Shark Fin



Formulate 8ft Kits