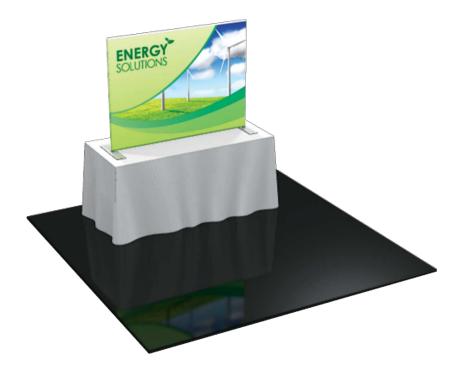

# **Formulate Tabletop 4**

#### FMLT-WTT-S01

Formulate<sup>™</sup> Tabletop displays are lightweight, highly-portable and come in straight or vertically curved options. The frame assembles with easy-to-use snap buttons, then simply pull the pillowcase fabric graphic over the frame and zip. Stretch fabric graphics are hand-sewn, durable and dry-cleanable.

### features and benefits:

- State-of-the-art 30mm aluminum tube
- frame with snap button assembly
- Fits on a 6ft wide table
- Easy to store and ship
- Quick to assemble

- Kit includes: one frame, one dye-sublimated zipper pillowcase graphic, and one wheeled molded OCS storage case
- Lifetime hardware warranty against manufacturer defects