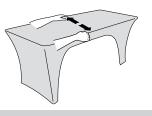

## Step 3

Option: If the top of the throw is pulling up at the center-gently tug at the edges to relax the fabric.