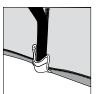

## Step 2

Insert the feet of the table into the pockets located on the bottom inside corners of the throw.