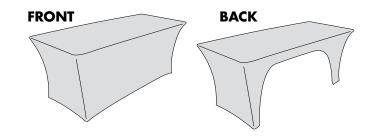

# UltraFit Curve Throw 6' and 8'

**Product Specifications** 

|    | ITEM #         | Front ONLY Panel<br>Viewable Graphic Size | ITEM # | Full Bleed<br>Viewable Graphic Size        | Footprint Dimensions  |
|----|----------------|-------------------------------------------|--------|--------------------------------------------|-----------------------|
| 6′ | 114014         | 50" x 17"                                 | 114015 | Front/Back: 71" x 29.5" Sides: 28" x 29.5" | 72" w x 29" h x 30" d |
| 8′ | 11401 <i>7</i> | 50" x 17"                                 | 114018 | Front/Back: 95" x 29.5" Sides: 28" x 29.5" | 96" w x 29" h x 30" d |