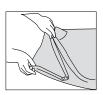

## Step 3

Fold the Table Throw (1) and place into a Carry Case (sold separately) and store in a cool, dry location.