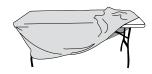

## Step 1

Remove the Table Throw (1) from the bag and place on table.

## Step 2

Insert the feet of the table into the pockets located on the bottom inside corners of the throw.