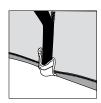

## Step 2

Insert the feet of the table into the pockets located on the bottom inside corners of the throw.