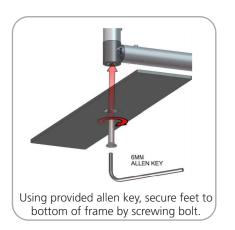

|     |           |  |
|-----------------------------------------------|-----|-----------|--|
| Part Label                                    | Qty | Part Code |  |
| 5MM STEEL BASE STYLE 2 FOR LINEAR             | x2  | LN114-S2  |  |
| 90 DEGREE ELBOW JOINT FOR 30MM TUBING         | x2  | TC-30-90  |  |
| T JUNCTION FOR 30MM TUBING                    | x2  | TC-30-T   |  |
| 4 WAY JUCTION FOR 30MM TUBING                 | x1  | TC-30-X   |  |
| 1270MM X 30MM TUBE                            | х6  | WS8-T2    |  |
| 1114MM X 30MM TUBE                            | x4  | WS10-T1   |  |
| 1114MM X 30MM TUBE WITH TC-30-T AND TC-30-90B | x2  | WS10-T6   |  |
| 4220/                                         |     |           |  |





## STEP 1: ASSEMBLE FRAME

















## **Check out these related products:**

The Formulate line is a collection of stylish, ergonomically designed tabletop, 8ft, 10ft, 20ft exhibits, hanging structures, and display accessories. Formulate combines state-of-the-art zipper pillowcase dye-sublimated fabric coverings with a premium lightweight aluminum structure.

Formulate is efficient, easy to assemble and disassemble, and offers remarkable style options and choices.



Formulate Tabletops



Formulate 8ft Kits



Formulate 10ft Kits (Horizontal Curve)



Formulate 10ft Kits (Vertical Curve)



Formulate 10ft Kits (Straight)



Technology consulting Services

Formulate Hanging Structures