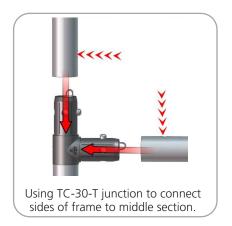

## STEP 1: ASSEMBLE FRAME

## Optional accessories:

Lumina 8-50 watt halogen lighting, literature pocket, stand-off literature rack, stand-off graphic shelf, graphic header, larger freight cases

| Parts Included                                |     |           |  |
|-----------------------------------------------|-----|-----------|--|
| Part Label                                    | Qty | Part Code |  |
| 5MM STEEL BASE STYLE 2 FOR LINEAR             | x2  | LN114-S2  |  |
| 90 DEGREE ELBOW JOINT FOR 30MM TUBING         | x2  | TC-30-90  |  |
| T JUNCTION FOR 30MM TUBING                    | x2  | TC-30-T   |  |
| 4 WAY JUCTION FOR 30MM TUBING                 | x1  | TC-30-X   |  |
| 1270MM X 30MM TUBE                            | х6  | WS8-T2    |  |
| 1114MM X 30MM TUBE                            | x4  | WS10-T1   |  |
| 1114MM X 30MM TUBE WITH TC-30-T AND TC-30-90B | x2  | WS10-T6   |  |
| 4220/                                         |     |           |  |