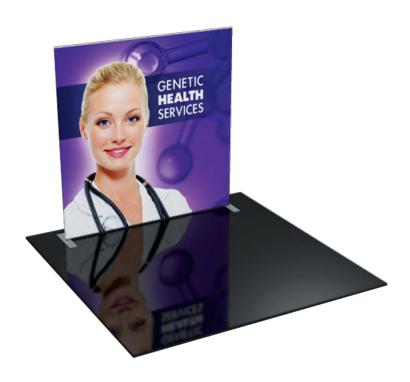

# Formulate 8' Straight

#### FMLT-WS8-01

Formulate™ is a collection of sophisticated, ergonomically designed exhibit booths. Formulate combines state-of-the-art zipper pillowcase dye-sublimated fabric coverings with advanced lightweight aluminum structures to provide unique design, functionality, and style. The excellence of the Formulate line of displays, hanging structures and products is simply unmatched. Stretch fabric graphics are hand-sewn, durable and dry-cleanable.

## dimensions:

| Hardware                                                | Graphic                                                  |
|---------------------------------------------------------|----------------------------------------------------------|
| Assembled unit:<br>92.7"w x 92"h x 17.7"d               | Total visual area:<br>90"w x 91.5"h                      |
| Approximate weight (includes graphic): 29 lbs / 13 kg   | Please be sure to include 2" bleed around the perimeter. |
|                                                         | Refer to related graphic template for more information.  |
| Shipping                                                |                                                          |
| Shipping dimensions:<br>1 OCL case: 19"l x 19"w x 56"h  |                                                          |
| Approximate shipping weight (with case): 51 lbs / 23 kg |                                                          |
|                                                         |                                                          |
|                                                         |                                                          |