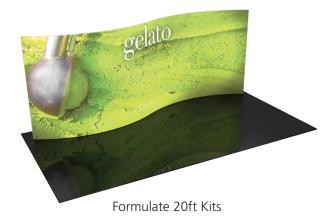

## **Check out these related products:**

The Formulate line is a collection of stylish, ergonomically designed tabletop, 8ft, 10ft, 20ft exhibits, hanging structures, and display accessories. Formulate combines state-of-the-art zipper pillowcase dye-sublimated fabric coverings with a premium lightweight aluminum structure.

Formulate 10ft Kits (Straight)

Technology consulting Services

Formulate Hanging Structures