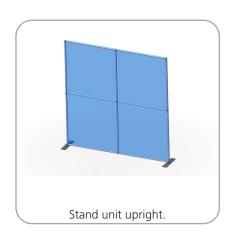

|     |           |  |
|-----------------------------------------------|-----|-----------|--|
| Part Label                                    | Qty | Part Code |  |
| 5MM STEEL BASE STYLE 2 FOR LINEAR             | x2  | LN114-S2  |  |
| 90 DEGREE ELBOW JOINT FOR 30MM TUBING         | x2  | TC-30-90  |  |
| T JUNCTION FOR 30MM TUBING                    | x2  | TC-30-T   |  |
| 4 WAY JUCTION FOR 30MM TUBING                 | x1  | TC-30-X   |  |
| 1270MM X 30MM TUBE                            | х6  | WS8-T2    |  |
| 1114MM X 30MM TUBE                            | x4  | WS10-T1   |  |
| 1114MM X 30MM TUBE WITH TC-30-T AND TC-30-90B | x2  | WS10-T6   |  |
| 4220/                                         |     |           |  |





## STEP 1: ASSEMBLE FRAME

















## **Check out these related products:**

The Formulate line is a collection of stylish, ergonomically designed tabletop, 8ft, 10ft, 20ft exhibits, hanging structures, and display accessories. Formulate combines state-of-the-art zipper pillowcase dye-sublimated fabric coverings with a premium lightweight aluminum structure.

Formulate is efficient, easy to assemble and disassemble, and offers remarkable style options and choices.



Formulate Tabletops



Formulate 8ft Kits



Formulate 10ft Kits (Horizontal Curve)



Formulate 10ft Kits (Vertical Curve)



Formulate 10ft Kits (Straight)



Technology consulting Services

Formulate Hanging Structures