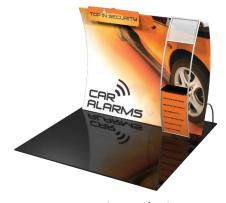

## **Check out these related products:**

The Formulate line is a collection of stylish, ergonomically designed tabletop, 8ft, 10ft, 20ft exhibits, hanging structures, and display accessories. Formulate combines state-of-the-art zipper pillowcase dye-sublimated fabric coverings with a premium lightweight aluminum structure.

Formulate is efficient, easy to assemble and disassemble, and offers remarkable style options and choices.

Formulate Tabletops

Formulate 8ft Kits

Formulate 10ft Kits (Horizontal Curve)

Formulate 10ft Kits (Vertical Curve)