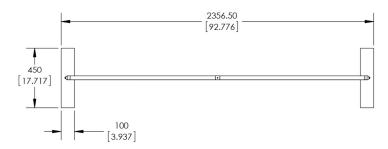

## dimensions:

| Hardware                                                | Graphic                                                  |
|---------------------------------------------------------|----------------------------------------------------------|
| Assembled unit:<br>92.7"w x 92"h x 17.7"d               | Total visual area:<br>90"w x 91.5"h                      |
| Approximate weight (includes graphic): 29 lbs / 13 kg   | Please be sure to include 2" bleed around the perimeter. |
|                                                         | Refer to related graphic template for more information.  |
| Shipping                                                |                                                          |
| Shipping dimensions:<br>1 OCL case: 19"l x 19"w x 56"h  |                                                          |
| Approximate shipping weight (with case): 51 lbs / 23 kg |                                                          |
|                                                         |                                                          |
|                                                         |                                                          |

## Optional accessories:

Lumina 8-50 watt halogen lighting, literature pocket, stand-off literature rack, stand-off graphic shelf, graphic header, larger freight cases

| Parts Included                                |     |           |  |
|-----------------------------------------------|-----|-----------|--|
| Part Label                                    | Qty | Part Code |  |
| 5MM STEEL BASE STYLE 2 FOR LINEAR             | x2  | LN114-S2  |  |
| 90 DEGREE ELBOW JOINT FOR 30MM TUBING         | x2  | TC-30-90  |  |
| T JUNCTION FOR 30MM TUBING                    | x2  | TC-30-T   |  |
| 4 WAY JUCTION FOR 30MM TUBING                 | x1  | TC-30-X   |  |
| 1270MM X 30MM TUBE                            | х6  | WS8-T2    |  |
| 1114MM X 30MM TUBE                            | x4  | WS10-T1   |  |
| 1114MM X 30MM TUBE WITH TC-30-T AND TC-30-90B | x2  | WS10-T6   |  |
| 4220/                                         |     |           |  |