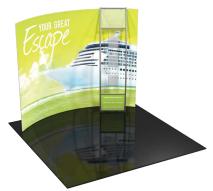

## **Check out these related products:**

The Formulate line is a collection of stylish, ergonomically designed tabletop, 8ft, 10ft, 20ft exhibits, hanging structures, and display accessories. Formulate combines state-of-the-art zipper pillowcase dye-sublimated fabric coverings with a premium lightweight aluminum structure.

Formulate is efficient, easy to assemble and disassemble, and offers remarkable style options and choices.

Formulate Tabletops

Formulate 8ft Kits

Formulate 10ft Kits (Horizontal Curve)

Formulate 10ft Kits (Vertical Curve)