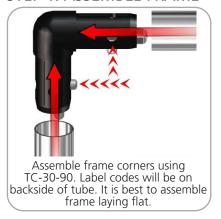

ded                                |     |           |  |
|-----------------------------------------------|-----|-----------|--|
| Part Label                                    | Qty | Part Code |  |
| 5MM STEEL BASE STYLE 2 FOR LINEAR             | x2  | LN114-S2  |  |
| 90 DEGREE ELBOW JOINT FOR 30MM TUBING         | x2  | TC-30-90  |  |
| T JUNCTION FOR 30MM TUBING                    | x2  | TC-30-T   |  |
| 4 WAY JUCTION FOR 30MM TUBING                 | x1  | TC-30-X   |  |
| 1270MM X 30MM TUBE                            | х6  | WS8-T2    |  |
| 1114MM X 30MM TUBE                            | x4  | WS10-T1   |  |
| 1114MM X 30MM TUBE WITH TC-30-T AND TC-30-90B | x2  | WS10-T6   |  |
| 4220/                                         |     |           |  |





## STEP 1: ASSEMBLE FRAME

















## **Check out these related products:**

The Formulate line is a collection of stylish, ergonomically designed tabletop, 8ft, 10ft, 20ft exhibits, hanging structures, and display accessories. Formulate combines state-of-the-art zipper pillowcase dye-sublimated fabric coverings with a premium lightweight aluminum structure.

Formulate is efficient, easy to assemble and disassemble, and offers remarkable style options and choices.



Formulate Tabletops



Formulate 8ft Kits



Formulate 10ft Kits (Horizontal Curve)



Formulate 10ft Kits (Vertical Curve)



Formulate 10ft Kits (Straight)



Technology consulting Services

Formulate Hanging Structures