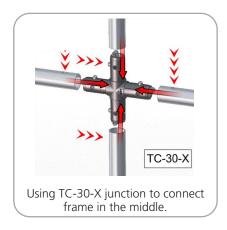

## STEP 1: ASSEMBLE FRAME

## Optional accessories:

Lumina 8-50 watt halogen lighting, literature pocket, stand-off literature rack, stand-off graphic shelf, graphic header, larger freight cases

| Parts Included                                |     |           |  |
|-----------------------------------------------|-----|-----------|--|
| Part Label                                    | Qty | Part Code |  |
| 5MM STEEL BASE STYLE 2 FOR LINEAR             | x2  | LN114-S2  |  |
| 90 DEGREE ELBOW JOINT FOR 30MM TUBING         | x2  | TC-30-90  |  |
| T JUNCTION FOR 30MM TUBING                    | x2  | TC-30-T   |  |
| 4 WAY JUCTION FOR 30MM TUBING                 | x1  | TC-30-X   |  |
| 1270MM X 30MM TUBE                            | х6  | WS8-T2    |  |
| 1114MM X 30MM TUBE                            | x4  | WS10-T1   |  |
| 1114MM X 30MM TUBE WITH TC-30-T AND TC-30-90B | x2  | WS10-T6   |  |
| 4220/                                         |     |           |  |