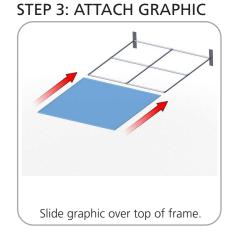

|     |           |  |
|-----------------------------------------------|-----|-----------|--|
| Part Label                                    | Qty | Part Code |  |
| 5MM STEEL BASE STYLE 2 FOR LINEAR             | x2  | LN114-S2  |  |
| 90 DEGREE ELBOW JOINT FOR 30MM TUBING         | x2  | TC-30-90  |  |
| T JUNCTION FOR 30MM TUBING                    | x2  | TC-30-T   |  |
| 4 WAY JUCTION FOR 30MM TUBING                 | x1  | TC-30-X   |  |
| 1270MM X 30MM TUBE                            | х6  | WS8-T2    |  |
| 1114MM X 30MM TUBE                            | x4  | WS10-T1   |  |
| 1114MM X 30MM TUBE WITH TC-30-T AND TC-30-90B | x2  | WS10-T6   |  |
| 4220/                                         |     |           |  |





## STEP 1: ASSEMBLE FRAME

















## **Check out these related products:**

The Formulate line is a collection of stylish, ergonomically designed tabletop, 8ft, 10ft, 20ft exhibits, hanging structures, and display accessories. Formulate combines state-of-the-art zipper pillowcase dye-sublimated fabric coverings with a premium lightweight aluminum structure.

Formulate is efficient, easy to assemble and disassemble, and offers remarkable style options and choices.



Formulate Tabletops



Formulate 8ft Kits



Formulate 10ft Kits (Horizontal Curve)



Formulate 10ft Kits (Vertical Curve)



Formulate 10ft Kits (Straight)



Technology consulting Services

Formulate Hanging Structures