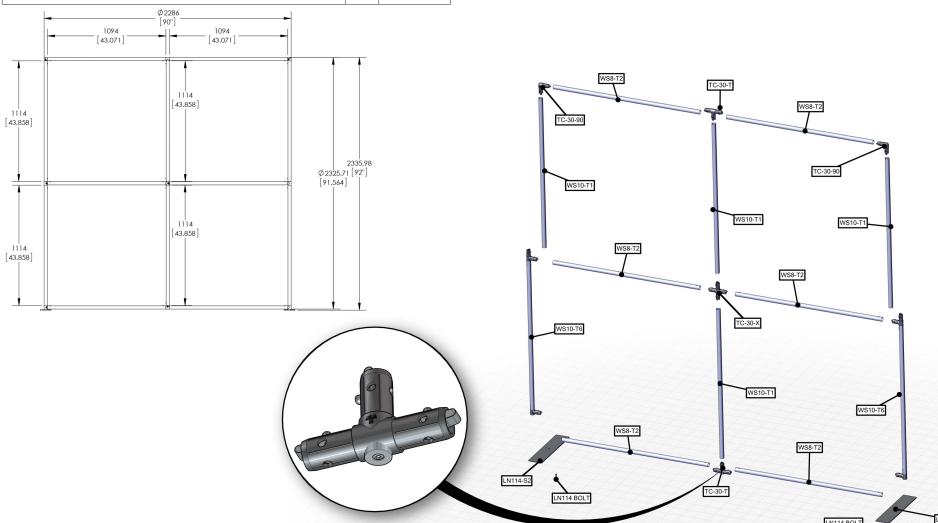

## dimensions:

| Hardware                                                | Graphic                                                  |
|---------------------------------------------------------|----------------------------------------------------------|
| Assembled unit:<br>92.7"w x 92"h x 17.7"d               | Total visual area:<br>90"w x 91.5"h                      |
| Approximate weight (includes graphic): 29 lbs / 13 kg   | Please be sure to include 2" bleed around the perimeter. |
|                                                         | Refer to related graphic template for more information.  |
| Shipping                                                |                                                          |
| Shipping dimensions:<br>1 OCL case: 19"l x 19"w x 56"h  |                                                          |
| Approximate shipping weight (with case): 51 lbs / 23 kg |                                                          |
|                                                         |                                                          |
|                                                         |                                                          |

## Optional accessories:

Lumina 8-50 watt halogen lighting, literature pocket, stand-off literature rack, stand-off graphic shelf, graphic header, larger freight cases

| Parts Included                                |     |           |  |
|-----------------------------------------------|-----|-----------|--|
| Part Label                                    | Qty | Part Code |  |
| 5MM STEEL BASE STYLE 2 FOR LINEAR             | x2  | LN114-S2  |  |
| 90 DEGREE ELBOW JOINT FOR 30MM TUBING         | x2  | TC-30-90  |  |
| T JUNCTION FOR 30MM TUBING                    | x2  | TC-30-T   |  |
| 4 WAY JUCTION FOR 30MM TUBING                 | x1  | TC-30-X   |  |
| 1270MM X 30MM TUBE                            | х6  | WS8-T2    |  |
| 1114MM X 30MM TUBE                            | x4  | WS10-T1   |  |
| 1114MM X 30MM TUBE WITH TC-30-T AND TC-30-90B | x2  | WS10-T6   |  |
| 4220/                                         |     |           |  |

## STEP 1: ASSEMBLE FRAME