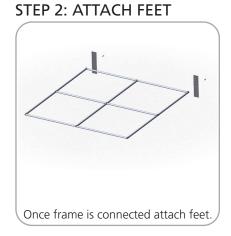

|     |           |  |
|-----------------------------------------------|-----|-----------|--|
| Part Label                                    | Qty | Part Code |  |
| 5MM STEEL BASE STYLE 2 FOR LINEAR             | x2  | LN114-S2  |  |
| 90 DEGREE ELBOW JOINT FOR 30MM TUBING         | x2  | TC-30-90  |  |
| T JUNCTION FOR 30MM TUBING                    | x2  | TC-30-T   |  |
| 4 WAY JUCTION FOR 30MM TUBING                 | x1  | TC-30-X   |  |
| 1270MM X 30MM TUBE                            | х6  | WS8-T2    |  |
| 1114MM X 30MM TUBE                            | x4  | WS10-T1   |  |
| 1114MM X 30MM TUBE WITH TC-30-T AND TC-30-90B | x2  | WS10-T6   |  |
| 4220/                                         |     |           |  |





## STEP 1: ASSEMBLE FRAME

















## **Check out these related products:**

The Formulate line is a collection of stylish, ergonomically designed tabletop, 8ft, 10ft, 20ft exhibits, hanging structures, and display accessories. Formulate combines state-of-the-art zipper pillowcase dye-sublimated fabric coverings with a premium lightweight aluminum structure.

Formulate is efficient, easy to assemble and disassemble, and offers remarkable style options and choices.



Formulate Tabletops



Formulate 8ft Kits



Formulate 10ft Kits (Horizontal Curve)



Formulate 10ft Kits (Vertical Curve)



Formulate 10ft Kits (Straight)



Technology consulting Services

Formulate Hanging Structures