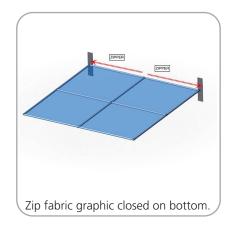

|     |           |  |
|-----------------------------------------------|-----|-----------|--|
| Part Label                                    | Qty | Part Code |  |
| 5MM STEEL BASE STYLE 2 FOR LINEAR             | x2  | LN114-S2  |  |
| 90 DEGREE ELBOW JOINT FOR 30MM TUBING         | x2  | TC-30-90  |  |
| T JUNCTION FOR 30MM TUBING                    | x2  | TC-30-T   |  |
| 4 WAY JUCTION FOR 30MM TUBING                 | x1  | TC-30-X   |  |
| 1270MM X 30MM TUBE                            | х6  | WS8-T2    |  |
| 1114MM X 30MM TUBE                            | x4  | WS10-T1   |  |
| 1114MM X 30MM TUBE WITH TC-30-T AND TC-30-90B | x2  | WS10-T6   |  |
| 4220/                                         |     |           |  |





## STEP 1: ASSEMBLE FRAME

















## **Check out these related products:**

The Formulate line is a collection of stylish, ergonomically designed tabletop, 8ft, 10ft, 20ft exhibits, hanging structures, and display accessories. Formulate combines state-of-the-art zipper pillowcase dye-sublimated fabric coverings with a premium lightweight aluminum structure.

Formulate is efficient, easy to assemble and disassemble, and offers remarkable style options and choices.



Formulate Tabletops



Formulate 8ft Kits



Formulate 10ft Kits (Horizontal Curve)



Formulate 10ft Kits (Vertical Curve)



Formulate 10ft Kits (Straight)



Technology consulting Services

Formulate Hanging Structures