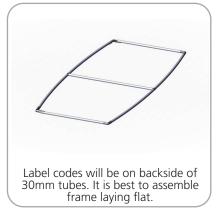

limated zipper pillowcase fabric; single sided

\*Not compatible for use with WV10-06 backwall due to size differences

| Parts Included                                 |     |                    |  |
|------------------------------------------------|-----|--------------------|--|
| Part Label                                     | Qty | Part Code          |  |
| 48" x 91.5" FABRIC PILLOWCASE GRAPHIC          | x1  | WBWC-G             |  |
| ТСНЗО ВАСК ТО ВАСК                             | x2  | ТСНЗО ВАСК ТО ВАСК |  |
| R6300MM X 30MM TUBE (1075 ARC)                 | x4  | WBWC-T1            |  |
| 863MM X 30MM TUBE WITH TC-30-A (100) BOTH ENDS | x2  | WBWC-T2            |  |
| 1155MM X 30MM TUBE WITH PART TC-30-T BOTH ENDS | x1  | WBWC-T3            |  |





## STEP 1: ASSEMBLE FRAME



## STEP 3: ATTACH TO BACKWALL







## STEP 2: ATTACH GRAPHIC





## **Check out these related products:**

The Formulate line is a collection of stylish, ergonomically designed tabletop, 8ft, 10ft, 20ft exhibits, hanging structures, and display accessories. Formulate combines state-of-the-art zipper pillowcase dye-sublimated fabric coverings with a premium lightweight aluminum structure. Formulate is efficient, easy to assemble and disassemble, and offers remarkable style options and choices.