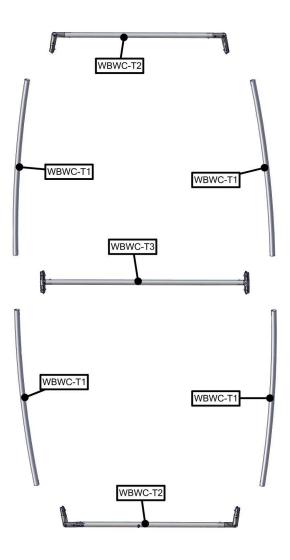

## additional information:

Graphic material: Dye-sublimated zipper pillowcase fabric; single sided

\*Not compatible for use with WV10-06 backwall due to size differences

| Parts Included                                 |     |                    |  |
|------------------------------------------------|-----|--------------------|--|
| Part Label                                     | Qty | Part Code          |  |
| 48" x 91.5" FABRIC PILLOWCASE GRAPHIC          | x1  | WBWC-G             |  |
| ТСНЗО ВАСК ТО ВАСК                             | x2  | ТСНЗО ВАСК ТО ВАСК |  |
| R6300MM X 30MM TUBE (1075 ARC)                 | x4  | WBWC-T1            |  |
| 863MM X 30MM TUBE WITH TC-30-A (100) BOTH ENDS | x2  | WBWC-T2            |  |
| 1155MM X 30MM TUBE WITH PART TC-30-T BOTH ENDS | x1  | WBWC-T3            |  |