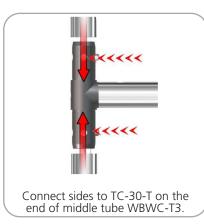

gle sided

\*Not compatible for use with WV10-06 backwall due to size differences

| Parts Included                                 |     |                    |  |
|------------------------------------------------|-----|--------------------|--|
| Part Label                                     | Qty | Part Code          |  |
| 48" x 91.5" FABRIC PILLOWCASE GRAPHIC          | x1  | WBWC-G             |  |
| ТСНЗО ВАСК ТО ВАСК                             | x2  | ТСНЗО ВАСК ТО ВАСК |  |
| R6300MM X 30MM TUBE (1075 ARC)                 | x4  | WBWC-T1            |  |
| 863MM X 30MM TUBE WITH TC-30-A (100) BOTH ENDS | x2  | WBWC-T2            |  |
| 1155MM X 30MM TUBE WITH PART TC-30-T BOTH ENDS | x1  | WBWC-T3            |  |





## STEP 1: ASSEMBLE FRAME



## STEP 3: ATTACH TO BACKWALL







## STEP 2: ATTACH GRAPHIC





## **Check out these related products:**

The Formulate line is a collection of stylish, ergonomically designed tabletop, 8ft, 10ft, 20ft exhibits, hanging structures, and display accessories. Formulate combines state-of-the-art zipper pillowcase dye-sublimated fabric coverings with a premium lightweight aluminum structure. Formulate is efficient, easy to assemble and disassemble, and offers remarkable style options and choices.