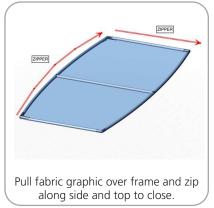

or use with WV10-06 backwall due to size differences

| Parts Included                                 |     |                    |  |
|------------------------------------------------|-----|--------------------|--|
| Part Label                                     | Qty | Part Code          |  |
| 48" x 91.5" FABRIC PILLOWCASE GRAPHIC          | x1  | WBWC-G             |  |
| ТСНЗО ВАСК ТО ВАСК                             | x2  | ТСНЗО ВАСК ТО ВАСК |  |
| R6300MM X 30MM TUBE (1075 ARC)                 | x4  | WBWC-T1            |  |
| 863MM X 30MM TUBE WITH TC-30-A (100) BOTH ENDS | x2  | WBWC-T2            |  |
| 1155MM X 30MM TUBE WITH PART TC-30-T BOTH ENDS | x1  | WBWC-T3            |  |





## STEP 1: ASSEMBLE FRAME



## STEP 3: ATTACH TO BACKWALL







## STEP 2: ATTACH GRAPHIC





## **Check out these related products:**

The Formulate line is a collection of stylish, ergonomically designed tabletop, 8ft, 10ft, 20ft exhibits, hanging structures, and display accessories. Formulate combines state-of-the-art zipper pillowcase dye-sublimated fabric coverings with a premium lightweight aluminum structure. Formulate is efficient, easy to assemble and disassemble, and offers remarkable style options and choices.