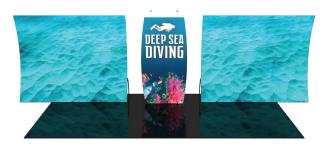

#### FMLT-WBWC

The Formulate<sup>™</sup> Backwall Connector is an ideal accessory to connect two 10ft Formulate backwalls (excluding VC6). It features a pillowcase fabric graphic and connects easily to create the appearance of one seamless display.