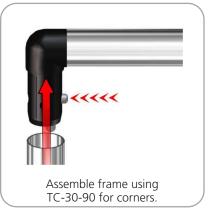

ingle sided

\*Not compatible for use with WV10-06 backwall due to size differences

| Parts Included                                 |     |                    |  |
|------------------------------------------------|-----|--------------------|--|
| Part Label                                     | Qty | Part Code          |  |
| 48" x 91.5" FABRIC PILLOWCASE GRAPHIC          | x1  | WBWC-G             |  |
| ТСНЗО ВАСК ТО ВАСК                             | x2  | ТСНЗО ВАСК ТО ВАСК |  |
| R6300MM X 30MM TUBE (1075 ARC)                 | x4  | WBWC-T1            |  |
| 863MM X 30MM TUBE WITH TC-30-A (100) BOTH ENDS | x2  | WBWC-T2            |  |
| 1155MM X 30MM TUBE WITH PART TC-30-T BOTH ENDS | x1  | WBWC-T3            |  |





## STEP 1: ASSEMBLE FRAME



## STEP 3: ATTACH TO BACKWALL







## STEP 2: ATTACH GRAPHIC





## **Check out these related products:**

The Formulate line is a collection of stylish, ergonomically designed tabletop, 8ft, 10ft, 20ft exhibits, hanging structures, and display accessories. Formulate combines state-of-the-art zipper pillowcase dye-sublimated fabric coverings with a premium lightweight aluminum structure. Formulate is efficient, easy to assemble and disassemble, and offers remarkable style options and choices.