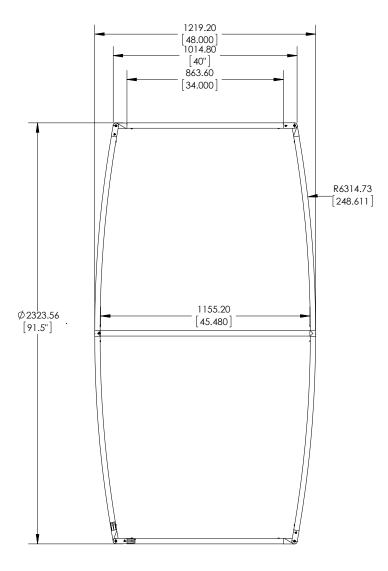

## dimensions:

| Hardware                                                                                  | Graphic                                                      |  |  |
|-------------------------------------------------------------------------------------------|--------------------------------------------------------------|--|--|
| Assembled unit:<br>48"w x 91.5"h                                                          | Total visual area:<br>48"w x 91.5"h                          |  |  |
| Approximate weight (includes graphic):<br>17 lbs / 7.7 kg                                 | Please be sure to include the 2" bleed around the perimeter. |  |  |
| Shipping                                                                                  | Refer to related graphic template for more information.      |  |  |
| Shipping dimensions:<br>1 OCL case: 19"l x 19"w x 56"h<br>1194mm(l) x 432mm(w) x 178mm(h) |                                                              |  |  |
| Approximate shipping weight (with case):<br>37 lbs / 16.8 kg                              |                                                              |  |  |
|                                                                                           |                                                              |  |  |