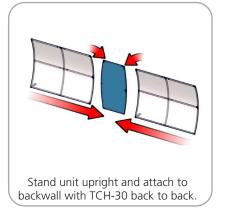

single sided

\*Not compatible for use with WV10-06 backwall due to size differences

| Parts Included                                 |     |                    |  |
|------------------------------------------------|-----|--------------------|--|
| Part Label                                     | Qty | Part Code          |  |
| 48" x 91.5" FABRIC PILLOWCASE GRAPHIC          | x1  | WBWC-G             |  |
| ТСНЗО ВАСК ТО ВАСК                             | x2  | ТСНЗО ВАСК ТО ВАСК |  |
| R6300MM X 30MM TUBE (1075 ARC)                 | x4  | WBWC-T1            |  |
| 863MM X 30MM TUBE WITH TC-30-A (100) BOTH ENDS | x2  | WBWC-T2            |  |
| 1155MM X 30MM TUBE WITH PART TC-30-T BOTH ENDS | x1  | WBWC-T3            |  |





## STEP 1: ASSEMBLE FRAME



## STEP 3: ATTACH TO BACKWALL







## STEP 2: ATTACH GRAPHIC





## **Check out these related products:**

The Formulate line is a collection of stylish, ergonomically designed tabletop, 8ft, 10ft, 20ft exhibits, hanging structures, and display accessories. Formulate combines state-of-the-art zipper pillowcase dye-sublimated fabric coverings with a premium lightweight aluminum structure. Formulate is efficient, easy to assemble and disassemble, and offers remarkable style options and choices.