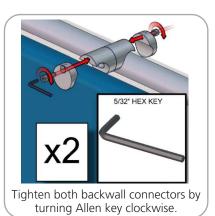

use with WV10-06 backwall due to size differences

| Parts Included                                 |     |                    |  |
|------------------------------------------------|-----|--------------------|--|
| Part Label                                     | Qty | Part Code          |  |
| 48" x 91.5" FABRIC PILLOWCASE GRAPHIC          | x1  | WBWC-G             |  |
| ТСНЗО ВАСК ТО ВАСК                             | x2  | ТСНЗО ВАСК ТО ВАСК |  |
| R6300MM X 30MM TUBE (1075 ARC)                 | x4  | WBWC-T1            |  |
| 863MM X 30MM TUBE WITH TC-30-A (100) BOTH ENDS | x2  | WBWC-T2            |  |
| 1155MM X 30MM TUBE WITH PART TC-30-T BOTH ENDS | x1  | WBWC-T3            |  |





## STEP 1: ASSEMBLE FRAME



## STEP 3: ATTACH TO BACKWALL







## STEP 2: ATTACH GRAPHIC





## **Check out these related products:**

The Formulate line is a collection of stylish, ergonomically designed tabletop, 8ft, 10ft, 20ft exhibits, hanging structures, and display accessories. Formulate combines state-of-the-art zipper pillowcase dye-sublimated fabric coverings with a premium lightweight aluminum structure. Formulate is efficient, easy to assemble and disassemble, and offers remarkable style options and choices.