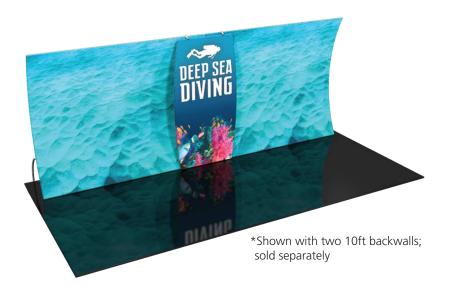

#### FMLT-WBWC

The Formulate<sup>™</sup> Backwall Connector is an ideal accessory to connect two 10ft Formulate backwalls (excluding VC6). It features a pillowcase fabric graphic and connects easily to create the appearance of one seamless display.

## **Check out these related products:**

The Formulate line is a collection of stylish, ergonomically designed tabletop, 8ft, 10ft, 20ft exhibits, hanging structures, and display accessories. Formulate combines state-of-the-art zipper pillowcase dye-sublimated fabric coverings with a premium lightweight aluminum structure. Formulate is efficient, easy to assemble and disassemble, and offers remarkable style options and choices.