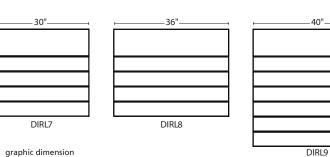

#### **DIRP Series - Portrait**

- Features 3/16" black or grey adhered dividing strips
- Use replaceable inserts as needed DIRP Series Landscape
- Multiple top-to-bottom curve frames
- Comes as a set of separate frames
- Mount individually and add as many frames as needed
- Choice of black or grey end caps

### dimensions:

| Hardware                      | Shipping                                                                                                                                                                                                                                                                                                                                                                                                                                                                                                                                                                                                                                                                                                                                                                                                                                                                                                                                                                                                                                                                                                                                                                                                                                                                                                                                                                                                                                                                                                                                                                                                                                                                                                                                                                                                                                                                                                                                                                                                                                                                                                                      |
|-------------------------------|-------------------------------------------------------------------------------------------------------------------------------------------------------------------------------------------------------------------------------------------------------------------------------------------------------------------------------------------------------------------------------------------------------------------------------------------------------------------------------------------------------------------------------------------------------------------------------------------------------------------------------------------------------------------------------------------------------------------------------------------------------------------------------------------------------------------------------------------------------------------------------------------------------------------------------------------------------------------------------------------------------------------------------------------------------------------------------------------------------------------------------------------------------------------------------------------------------------------------------------------------------------------------------------------------------------------------------------------------------------------------------------------------------------------------------------------------------------------------------------------------------------------------------------------------------------------------------------------------------------------------------------------------------------------------------------------------------------------------------------------------------------------------------------------------------------------------------------------------------------------------------------------------------------------------------------------------------------------------------------------------------------------------------------------------------------------------------------------------------------------------------|
| Assembled unit:<br>see page 2 | Shipping weights and dimensions depending on the quantity of produced to the state of the state |

# additional information:

Graphic material: cut adhesive vinyl

- Inserts can be replaced individually
- Custom frame combinations and lengths available
- Custom widths up to 8'
- All lengths measurements (as shown on pg.2 apply to the extrusion only and exclude the end caps