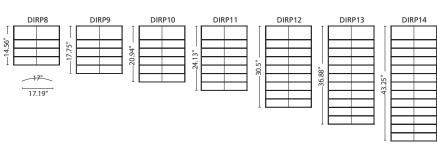

#### **DIRP Series - Portrait**

- Features 3/16" black or grey adhered dividing strips
- Use replaceable inserts as needed DIRP Series Landscape
- Multiple top-to-bottom curve frames
- Comes as a set of separate frames
- Mount individually and add as many frames as needed
- Choice of black or grey end caps

### dimensions:

| Hardware                      | Shipping                                                                                                                                                                                                                                                                                                                                                                                                                                                                                                                                                                                                                                                                                                                                                                                                                                                                                                                                                                                                                                                                                                                                                                                                                                                                                                                                                                                                                                                                                                                                                                                                                                                                                                                                                                                                                                                                                                                                                                                                                                                                                                                      |
|-------------------------------|-------------------------------------------------------------------------------------------------------------------------------------------------------------------------------------------------------------------------------------------------------------------------------------------------------------------------------------------------------------------------------------------------------------------------------------------------------------------------------------------------------------------------------------------------------------------------------------------------------------------------------------------------------------------------------------------------------------------------------------------------------------------------------------------------------------------------------------------------------------------------------------------------------------------------------------------------------------------------------------------------------------------------------------------------------------------------------------------------------------------------------------------------------------------------------------------------------------------------------------------------------------------------------------------------------------------------------------------------------------------------------------------------------------------------------------------------------------------------------------------------------------------------------------------------------------------------------------------------------------------------------------------------------------------------------------------------------------------------------------------------------------------------------------------------------------------------------------------------------------------------------------------------------------------------------------------------------------------------------------------------------------------------------------------------------------------------------------------------------------------------------|
| Assembled unit:<br>see page 2 | Shipping weights and dimensions depending on the quantity of produced to the state of the state |

# additional information:

Graphic material: cut adhesive vinyl

- Inserts can be replaced individually
- Custom frame combinations and lengths available
- Custom widths up to 8'
- All lengths measurements (as shown on pg.2 apply to the extrusion only and exclude the end caps