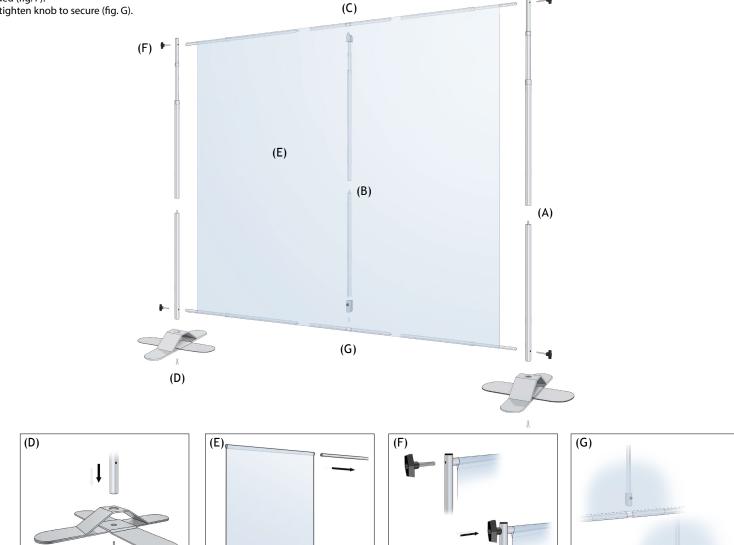

## Banner Stands (Large Format Conversion Kit)

Note: For larger graphics, assemble product on floor to prevent crossbars from bowing.

- 1. Attach upright inserts (with hole) to upright poles (fig. A).
- 2. Attach center support insert (without hole) to center support (fig. B).
- 3. Attach crossbar inserts to crossbars (fig. C).
- 4. Lay bridge support over base and screw upright onto base using flathead screw (fig. D).
- 5. Slide banner onto crossbars (fig. E).

(A)

- 6. Secure crossbars to uprights using knobs provided (fig. F).
- 7. Place center support in between crossbars and tighten knob to secure (fig. G).