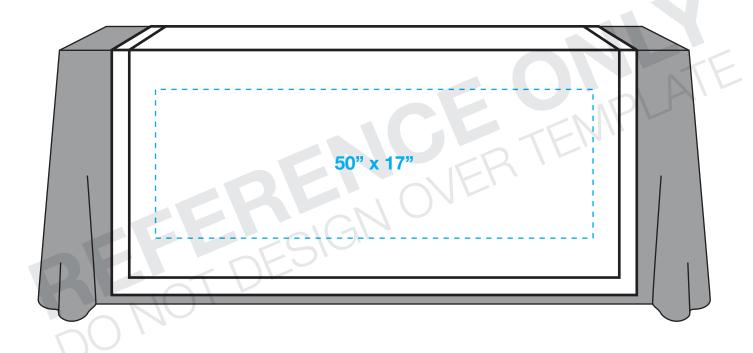

# FINISHED SIZE

See Template for Sizing

Area of art that is still visible after finishing product. Background color/image should extend into bleed area.

# **SAFE AREA**See Template for Sizing

Area of art that is safe to have all importan info. Keep all logos, images, and text within this area

Vector art Required.

Minimum 1/8" line thickness, all fonts must be outlined, minimum font size 1/4" (30pt) at final imprint size.