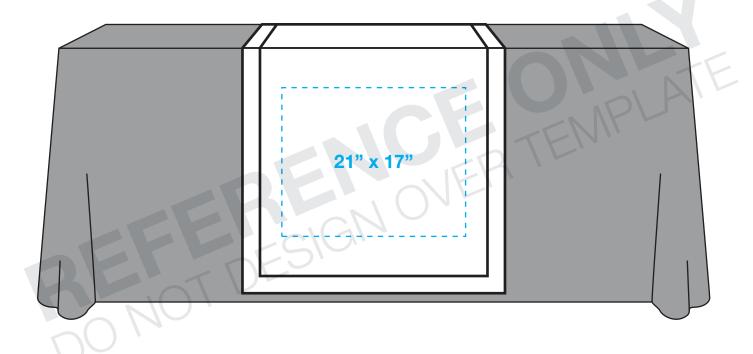

### **FINISHED SIZE** See Template for Sizing

Area of art that is still visible after finishing product. Background color/image should extend into bleed area.

# **SAFE AREA** See Template for Sizing

Vector art Required.

Minimum 1/8" line thickness, all fonts must be outlined, minimum font size 1/4" (30pt) at final imprint size.

PMS numbers of imprint colors are for reference only and may vary slightly from actual imprint color.