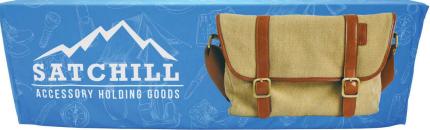

## PRODUCT DESCRIPTION

New 8 ft. sized Fitted Table Throw! Get your graphic edgeto-edge custom printed on fitted table throw that is made to fit 8 ft. tables. This option is 4-sided, fully covering the front, back and sides of the table. Our Fitted Table Throws fit snug around the table.