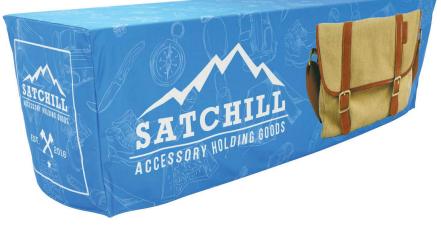

## FITTED TABLE THROW FULL COLOR 8FT 4-SIDED (FULL BACK)

PRODUCT CODE: TTHRW84G

## PRODUCT DESCRIPTION

New 8 ft. sized Fitted Table Throw! Get your graphic edgeto-edge custom printed on fitted table throw that is made to fit 8 ft. tables. This option is 4-sided, fully covering the front, back and sides of the table. Our Fitted Table Throws fit snug around the table.