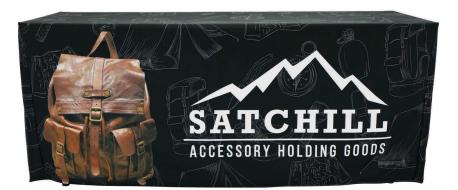

# FITTED TABLE THROW FULL COLOR 6FT 4-SIDED (FULL BACK)

**TABLE THROWS** 

PRODUCT CODE: TTHRW64G

## PRODUCT DESCRIPTION

New 6 ft. sized Fitted Table Throw! Get your graphic edgeto-edge custom printed on fitted table throw that is made to fit 6 ft. tables. This option is 4-sided, fully covering the front, back and sides of the table. Our Fitted Table Throws fit snug around the table.

| DISPLAY DIMENSION  | 72" W x 29" H x 29.625" D |
|--------------------|---------------------------|
| GRAPHIC DIMENSIONS | 131.25" W x 64.74" H      |

#### COMPATIBLE TABLE SIZE

6ft Table: 72" L x 30" W x 29" H