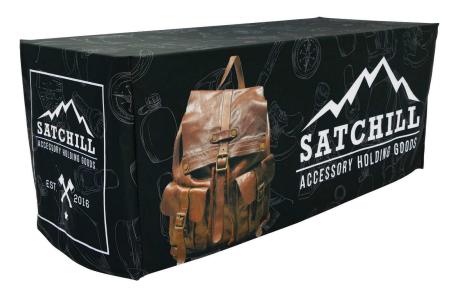

# FITTED TABLE THROW FULL COLOR 6FT 4-SIDED (FULL BACK)

**TABLE THROWS** 

PRODUCT CODE: TTHRW64G

## PRODUCT DESCRIPTION

New 6 ft. sized Fitted Table Throw! Get your graphic edgeto-edge custom printed on fitted table throw that is made to fit 6 ft. tables. This option is 4-sided, fully covering the front, back and sides of the table. Our Fitted Table Throws fit snug around the table.

| DISPLAY DIMENSION  | 72" W x 29" H x 29.625" D |
|--------------------|---------------------------|
| GRAPHIC DIMENSIONS | 131.25" W x 64.74" H      |

#### COMPATIBLE TABLE SIZE

6ft Table: 72" L x 30" W x 29" H