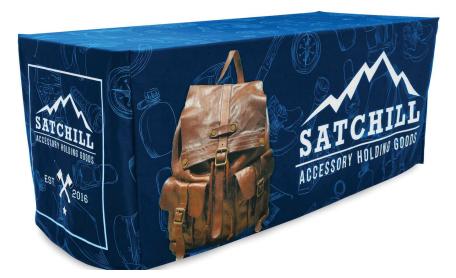

# FITTED TABLE THROW FULL COLOR 6FT 3-SIDED (OPEN BACK)

**TABLE THROWS** 

PRODUCT CODE: TTHRW63G

### PRODUCT DESCRIPTION

New 6 ft. sized Fitted Table Throw! Get your graphic edge-toedge custom printed on our fitted table throw that is made to fit 6 ft. tables. This option is 3-sided, covering only the front and sides of the table, and leaves the backside of the table open. Our Fitted Table Throws fits snug around the table.