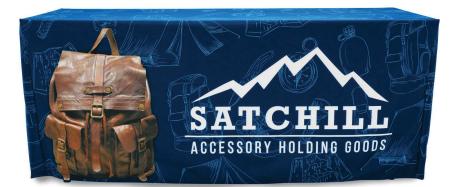

# FITTED TABLE THROW FULL COLOR 6FT 3-SIDED (OPEN BACK)

**TABLE THROWS** 

PRODUCT CODE: TTHRW63G

### PRODUCT DESCRIPTION

New 6 ft. sized Fitted Table Throw! Get your graphic edge-toedge custom printed on our fitted table throw that is made to fit 6 ft. tables. This option is 3-sided, covering only the front and sides of the table, and leaves the backside of the table open. Our Fitted Table Throws fits snug around the table.