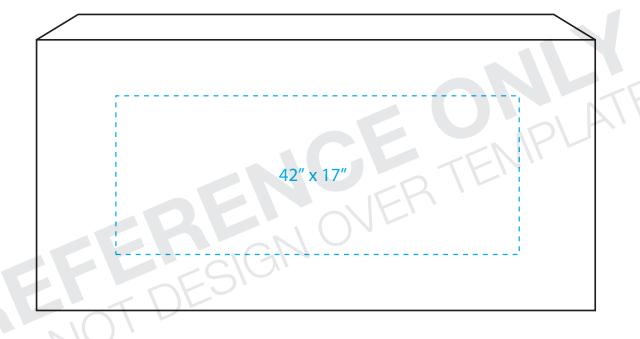

## **TEMPLATE KEY**

= BLEED AREA

= FINISHED SIZE

2000

= SAFE AREA

### FINISHED SIZE See Template for Sizing

Area of art that is still visible after finishing product. Background color/image should extend into bleed area.

# SAFE AREA See Template for Sizing

Area of art that is safe to have all important info. Keep all logos, images, and text within this area.

Vector art Required.

Minimum 1/8" line thickness, all fonts must be outlined, minimum font size 1/4" (30pt) at final imprint size.