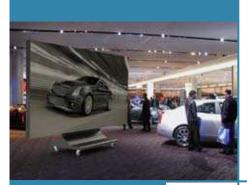

## Universal 3x3 Video Wall Cart For 46" to 55" Flat Panel Displays

Provides a portable 3x3 video wall solution for any environment. Durable swivel casters provide easy 360° smooth swivel and roll maneuverability. Tool-less 8-point adjustment offers seamless display alignment along with the strength to hold up to 9 displays measuring 46" to 55". In addition, a secure locking mechanism ensures that the displays stay safe while providing the ability to provide perfect viewing positioning. With strong legs paired with horizontal supports, the video wall cart holds a maximum load of 1000lb (454kg).