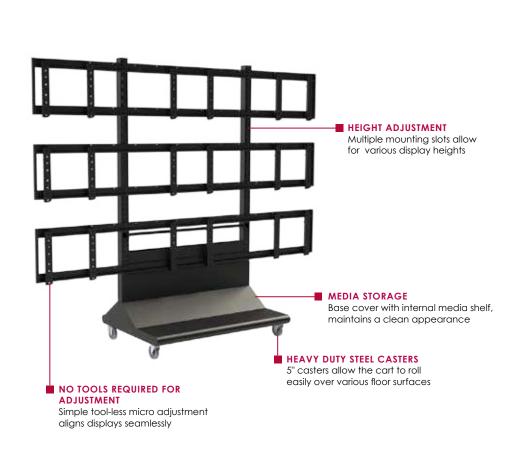

## **FEATURES**

- Free standing video wall solution for a 3 x 3 display configuration
- Lockable 5" casters enable safe and easy maneuverability over various flooring surfaces
- Displays are height adjustable
- Tool-less micro adjustment allow for precise alignment
- Cable management through the stand uprights
- Mounting hole patterns of up to 400mm vertically. Additional patterns supported with adapter plates
- Base cover with internal media player shelf, hides wires for a clean appearance
- Converts from a cart to a stand with additional Peerless-AV leg accessory leveler, ACC310

## Universal 3x3 Video Wall Cart For 46" to 55" Flat Panel Displays

Provides a portable 3x3 video wall solution for any environment. Durable swivel casters provide easy 360° smooth swivel and roll maneuverability. Tool-less 8-point adjustment offers seamless display alignment along with the strength to hold up to 9 displays measuring 46" to 55". In addition, a secure locking mechanism ensures that the displays stay safe while providing the ability to provide perfect viewing positioning. With strong legs paired with horizontal supports, the video wall cart holds a maximum load of 1000lb (454kg).