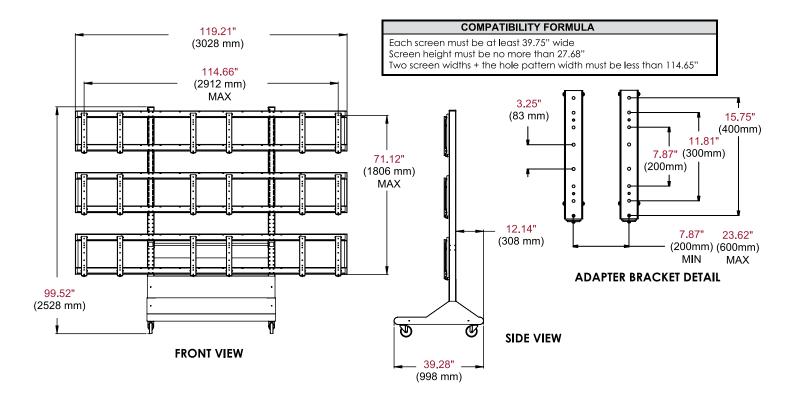

## **Product Specifications**

|                        | DIMENSIONS (W x H x D)                             | PRODUCT WEIGHT | LOAD CAPACITY  | FINISH      | AVAILABLE COLORS |
|------------------------|----------------------------------------------------|----------------|----------------|-------------|------------------|
| DS-VWC655-3X3          | 119.21" x 99.52" x 39.28"<br>(3028 x 2528 x 998mm) | 370lb (168kg)  | 1000lb (454kg) | Powder Coat | Black            |
| Package Specifications |                                                    |                |                |             |                  |