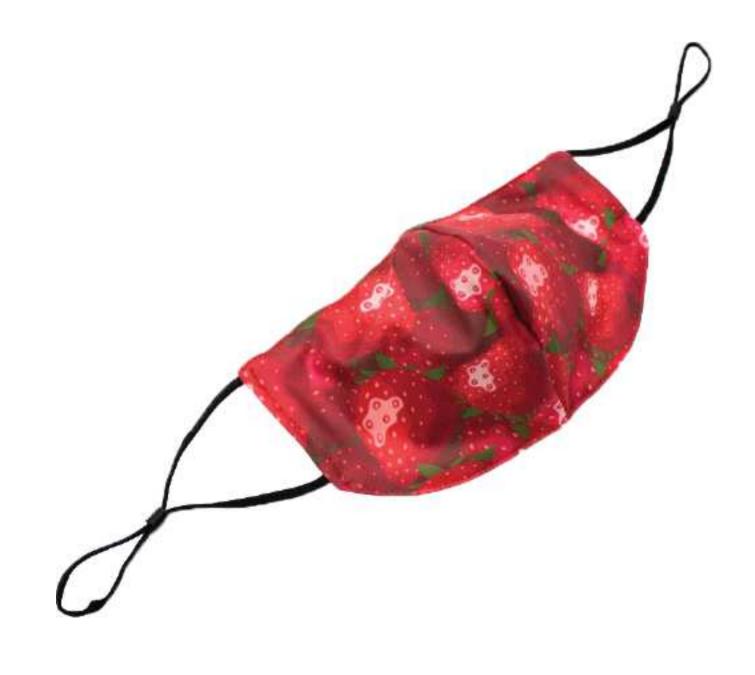

# Womens 3D Style Face Mask

Graphic Template

Elastic Color: Gray Black (select one)

If left unselected we will pick one based on the color of the artwork

### **Imprint Area:**

With Bleed

4.3 " x 5.1" (each side)