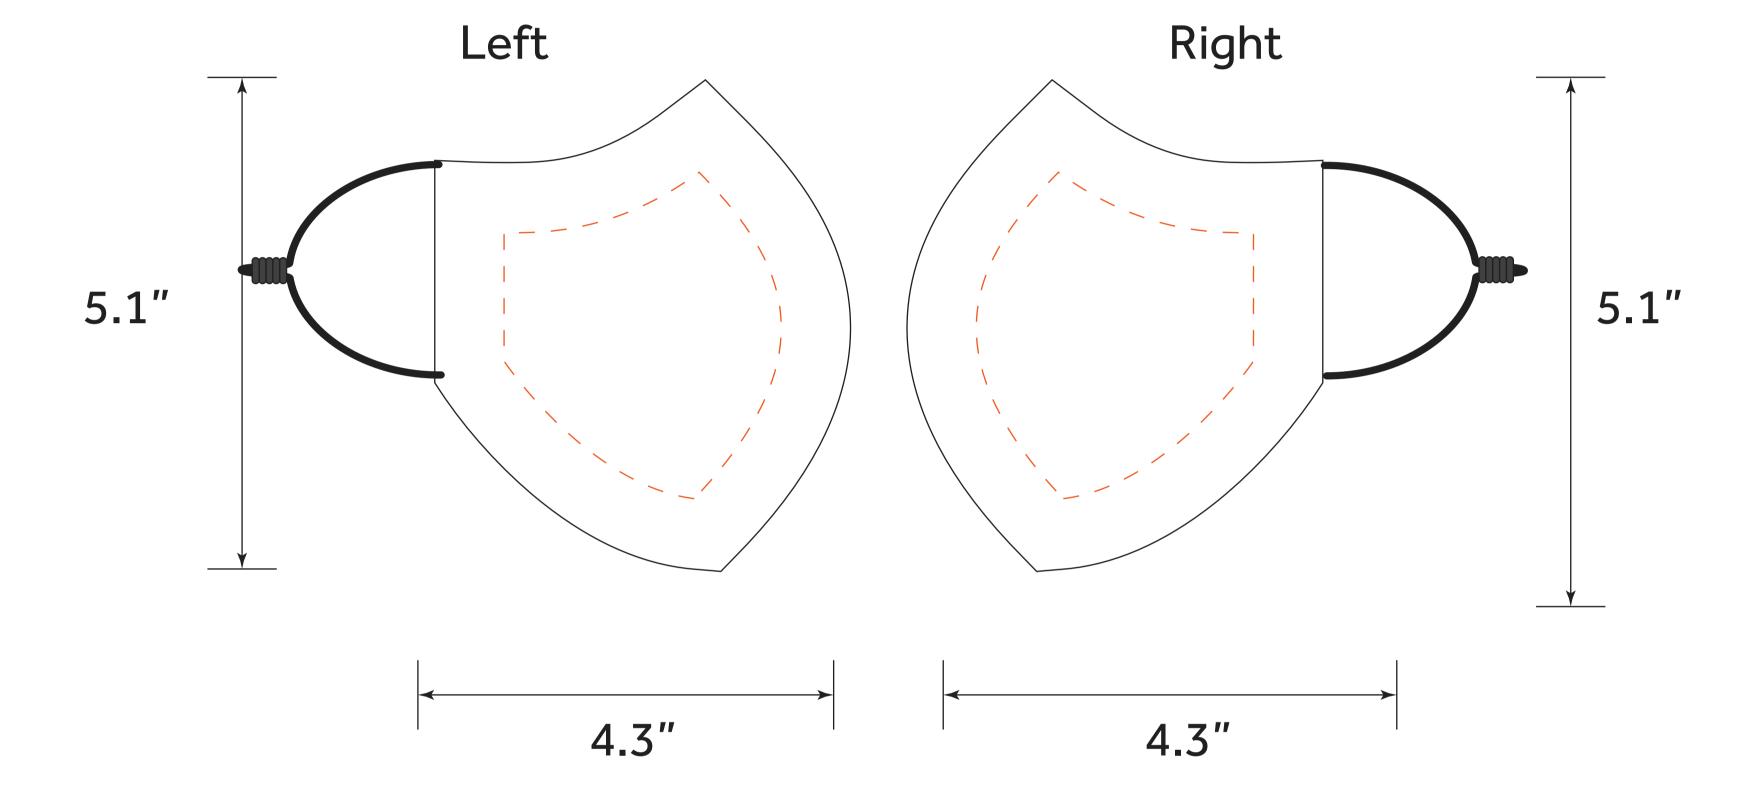

### **ART SIZE**

### **Imprint Area:**

With Bleed

4.3 " x 5.1" (each side)

## **ART GUIDELINES**

- Image Resolution 100 dpi (at print size)
- Convert all fonts to outlines
- Outline all strokes
- Embed all placed images
- Specify PMS colors
- Please keep logos and text inside

the Visual Area