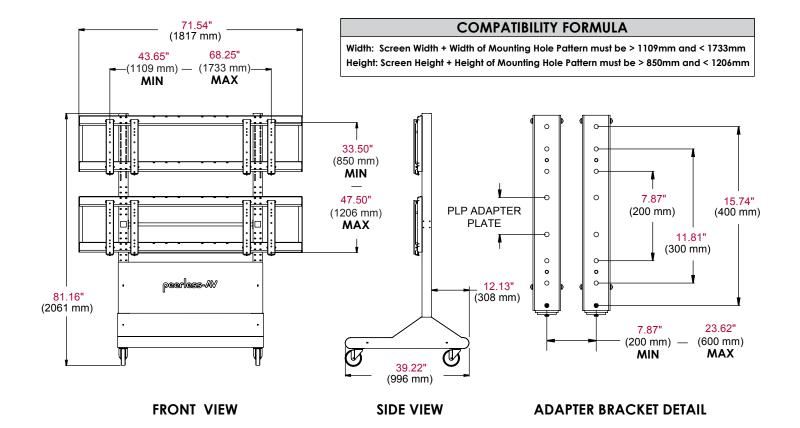

# Digital Signage Portable Video Wall Cart 2x2 or 2x1 Configurations for 40" to 60" Displays

Provides tool-less adjustment for a precise alignment, with the strength to hold up to 4 displays measuring 40"-60". A security screw locking mechanism ensures that the displays stay in the location intended for perfect viewing positioning. With strong legs paired with horizontal supports, the wall cart holds a maximum load of 500lb (226.7kg). The 8-point adjustment offers seamless alignment. With 360° swivel, the durable swivel casters roll smoothly offering easy maneuverability. The DS-VWC560 Digital Signage Portable Video Wall Cart is compatible with VESA® patterns - 200 x 200, 400 x 200, 400 x 400, 600 x 400mm and PLP.

### **Product Specifications**

|                        | DIMENSIONS (W x H x D)                            | PRODUCT WEIGHT | LOAD CAPACITY | FINISH      | AVAILABLE COLORS |  |
|------------------------|---------------------------------------------------|----------------|---------------|-------------|------------------|--|
| DS-VWC560              | 71.54" x 81.16" x 39.22"<br>(1817 x 2061 x 996mm) | 215lb (97.7kg) | 500lb (227kg) | Powder coat | Black            |  |
| Package Specifications |                                                   |                |               |             |                  |  |

All dimensions = inch (mm)