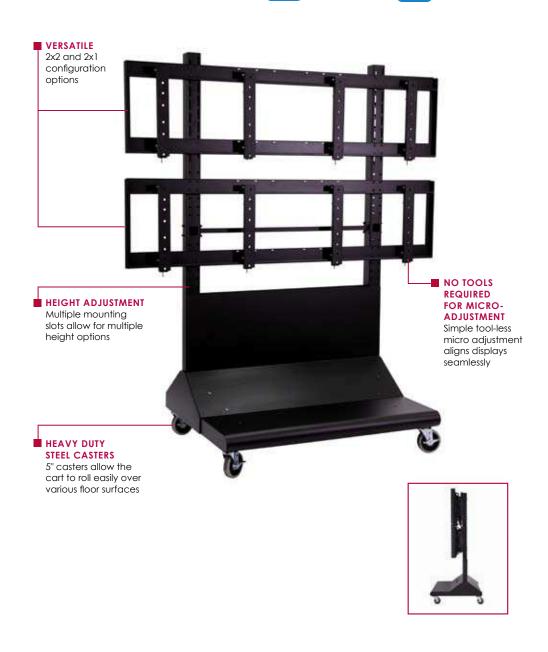

#### FEATURES

- Lockable 5" casters enable safe and easy maneuverability over various flooring surfaces
- Displays are height adjustable
- Tool-less micro adjustment allow for precise alignment
- Free standing video wall solution for 2x2 or 2x1 display configurations
- Cable management through the stand uprights
- Mounting hole patterns of 200 x 200 up to 600 x 400mm. Additional patterns supported with adapter plates
- Base cover with internal media player shelf, hides wires for a clean appearance

# Digital Signage Portable Video Wall Cart 2x2 or 2x1 Configurations for 40" to 60" Displays

Provides tool-less adjustment for a precise alignment, with the strength to hold up to 4 displays measuring 40"-60". A security screw locking mechanism ensures that the displays stay in the location intended for perfect viewing positioning. With strong legs paired with horizontal supports, the wall cart holds a maximum load of 500lb (226.7kg). The 8-point adjustment offers seamless alignment. With 360° swivel, the durable swivel casters roll smoothly offering easy maneuverability. The DS-VWC560 Digital Signage Portable Video Wall Cart is compatible with VESA® patterns - 200 x 200, 400 x 200, 400 x 400, 600 x 400mm and PLP.